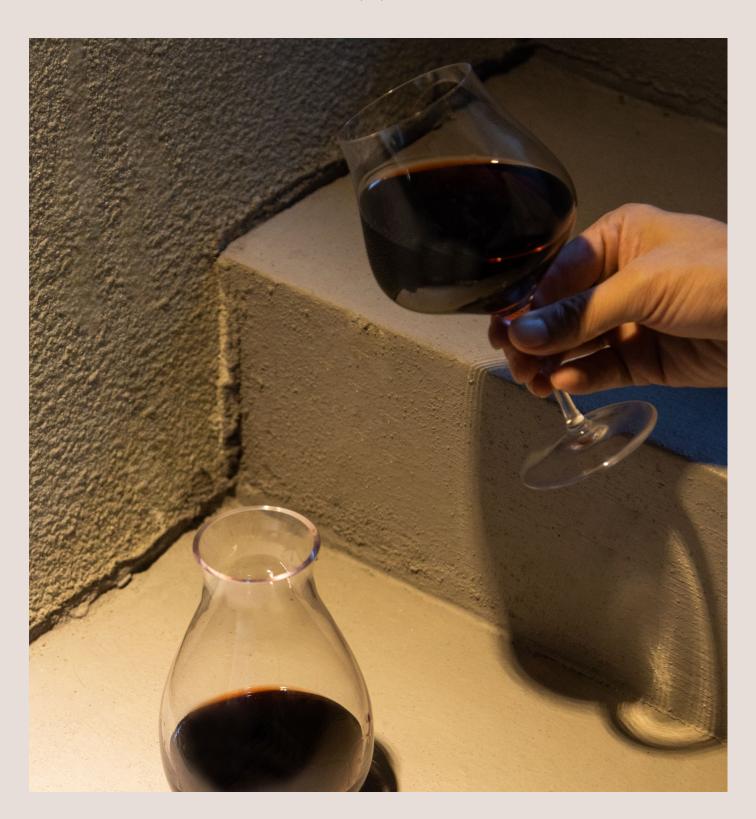

This contemporary carafe is designed to hold half a bottle wine, making it versatile for both day and night use. Whether you're savoring a morning drip coffee or enjoying an evening wine, this carafe is your ideal companion.

#### All You Need:

Two shapes of wine glasses, designed to prevent spills while swirling. The