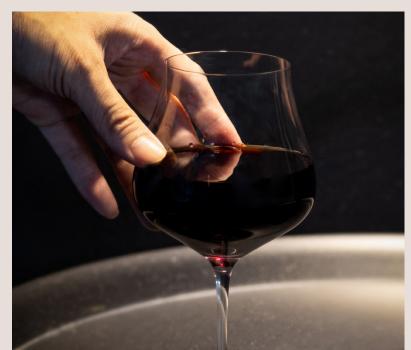

#### All You Need:

Two shapes of wine glasses, designed to prevent spills while swirling. The

#### Capacity:

Get a generous 120-150ml serving with a 300ml top capacity. Plus, easy finger access for effortless cleaning. Now that's what we call a perfect fit.