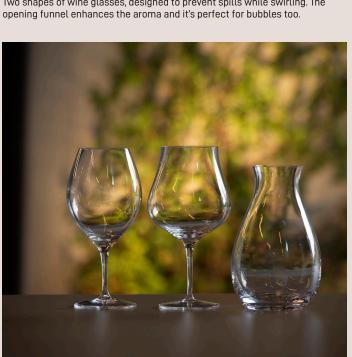

Our wine glass is available in two shapes to suit your personal style. The straight-sided shape offers a simplistic and modern look, while the flared version enhances the floral and aromatic notes of your wine. Whether you're hosting a professional event or enjoying a family dinner, our Loveramics wine glass is the perfect choice for any occasion. Elevate your wine drinking experience with our contemporary and versatile glass.

This contemporary carafe is designed to hold half a bottle wine, making it versatile for both day and night use. Whether you're savoring a morning drip coffee or enjoying an evening wine, this carafe is your ideal companion.

#### All You Need:

Two shapes of wine glasses, designed to prevent spills while swirling. The