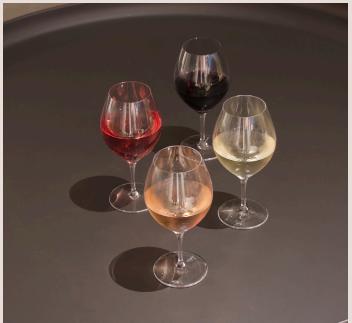

## About this collection:

Introducing our versatile and modern wine glass from Loveramics. Crafted from high-quality lead-free crystal glass, this everyday glass is perfect for all types of wine. We believe that quality should never be compromised, even in casual settings, and our wine glass is a testament to that.

Our wine glass is available in two shapes to suit your personal style. The straight-sided shape offers a simplistic and modern look, while the flared version enhances the floral and aromatic notes of your wine. Whether you're hosting a professional event or enjoying a family dinner, our Loveramics wine glass is the perfect choice for any occasion. Elevate your wine drinking experience with our contemporary and versatile glass.

#### Quality:

Upgrade your wine game with our sleek, crystal clear glasses that are both lightweight and easy on the lips. Say goodbye to clunky edges and hello to the perfect sip every time.