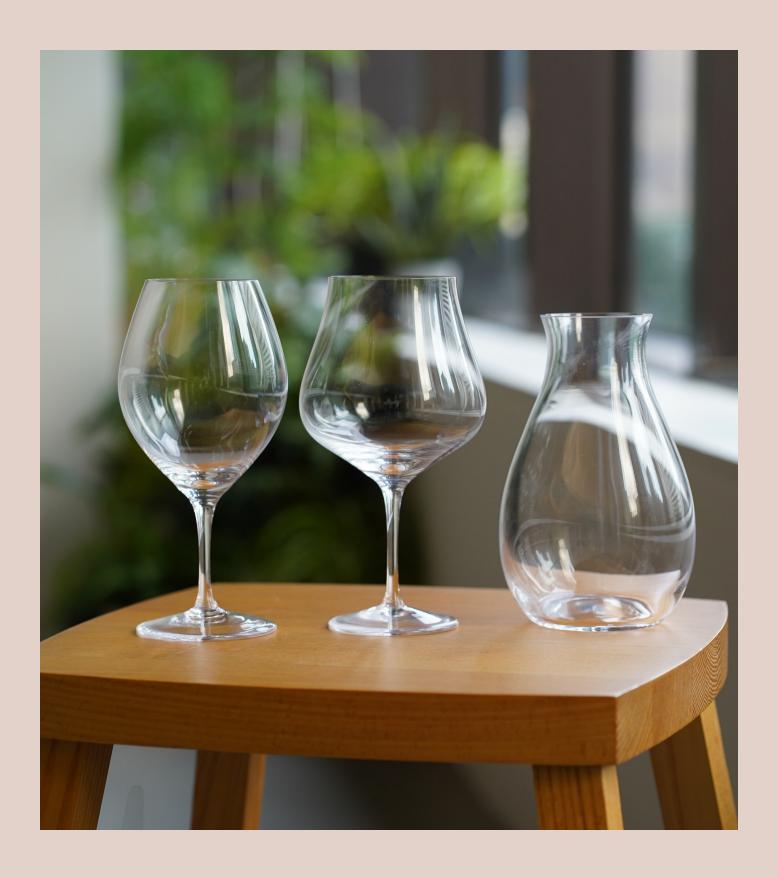

## About this collection:

Introducing our versatile and modern wine glass from Loveramics. Crafted from high-quality lead-free crystal glass, this everyday glass is perfect for all types of wine. We believe that quality should never be compromised, even in casual settings, and our wine glass is a testament to that.

Our wine glass is available in two shapes to suit your personal style. The straight-sided shape offers a simplistic and modern look, while the flared version enhances the floral and aromatic notes of your wine. Whether you're hosting a professional event or enjoying a family dinner, our Loveramics wine glass is the perfect choice for any occasion. Elevate your wine drinking experience with our contemporary and versatile glass.

# The Full Collection:

300ml Wine Glass (Clear)

G093-31B 8 x 8 x 17 cm /300 ml 3.1 x 3.1 x 6.7 Inch /10 oz

300ml Burgundy Glass (Clear)

G093-32B 6 x 6 x 17 cm /300 ml 2.4 x 2.4 x 6.7 lnch /10 oz

375ml Carafe (Clear)