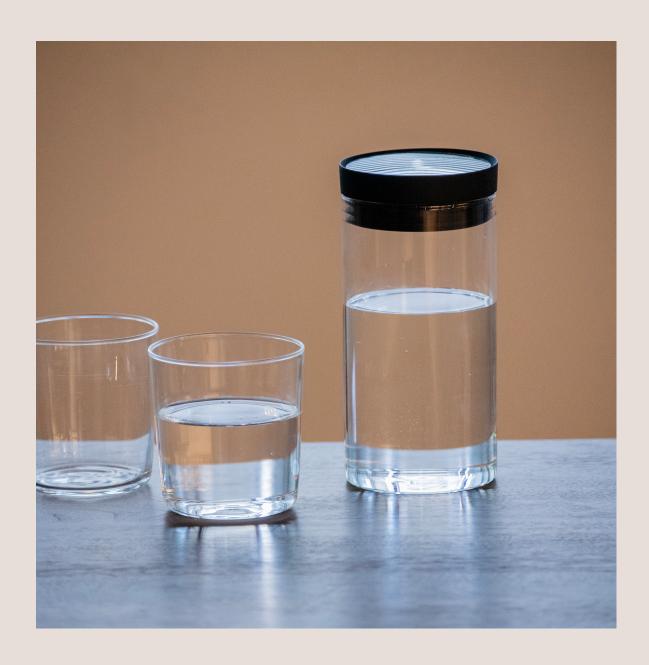

## About this collection:

Introducing the Loveramics Smart Carafe, the perfect addition to your kitchen and dining experience. Made from Boro-silicate glass, this carafe is incredibly heat resilient and can withstand extreme temperature changes. This means you can use it for both hot and cold drinks without worrying about any damage. Its sleek profile allows for easy one-handed pouring in any direction, making it a convenient choice for your daily life.

#### 1400ml Smart Carafe (Clear)

G093-08A 8.5 x 8.5 x 27.5 cm /1400 ml 3.3 x 3.3 x 10.8 lnch /47 oz

## 700ml Smart Carafe (Clear)

G093-09A 8.5 x 8.5 x 16.5 cm /700 ml 3.3 x 3.3 x 6.5 Inch /23.5 oz