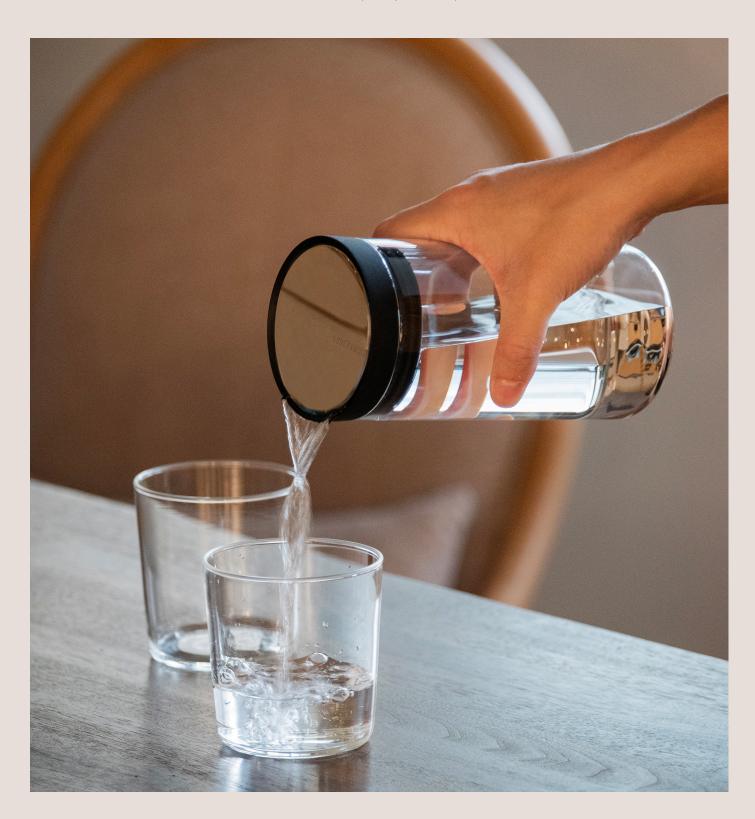

## About this collection:

Introducing the Loveramics Smart Carafe, the perfect addition to your kitchen and dining experience. Made from Boro-silicate glass, this carafe is incredibly heat resilient and can withstand extreme temperature changes. This means you can use it for both hot and cold drinks without worrying about any damage. Its sleek profile allows for easy one-handed pouring in any direction, making it a convenient choice for your daily life.

But that's not all, the Smart Carafe also features a sharp edge dripless design that ensures precise water flow without any dripping. No more messy spills or wasted drinks! The smart lid of the carafe also serves as a protective cover for your drinks, keeping them fresh and preventing any infused fruits, herbs, or ice from flowing out. You can even use it to store your own infused water recipes, cocktails, or summer drinks in the fridge to keep them cool and ready to enjoy.