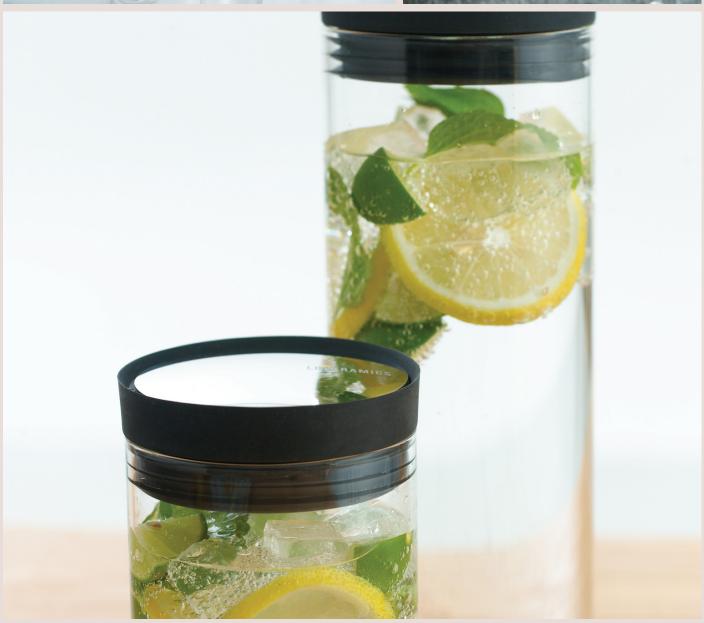

## About this collection:

Introducing the Loveramics Smart Carafe, the perfect addition to your kitchen and dining experience. Made from Boro-silicate glass, this carafe is incredibly heat resilient and can withstand extreme temperature changes. This means you can use it for both hot and cold drinks without worrying about any damage. Its sleek profile allows for easy one-handed pouring in any direction, making it a convenient choice for your daily life.

But that's not all, the Smart Carafe also features a sharp edge dripless design that ensures precise water flow without any dripping. No more messy spills or wasted drinks! The smart lid of the carafe also serves as a protective cover for your drinks, keeping them fresh and preventing any infused fruits, herbs, or ice from flowing out. You can even use it to store your own infused water recipes, cocktails, or summer drinks in the fridge to keep them cool and ready to enjoy.

#### 1400ml Smart Carafe (Clear)

G093-08A 8.5 x 8.5 x 27.5 cm /1400 ml 3.3 x 3.3 x 10.8 lnch /47 oz

## 700ml Smart Carafe (Clear)

G093-09A 8.5 x 8.5 x 16.5 cm /700 ml 3.3 x 3.3 x 6.5 Inch /23.5 oz