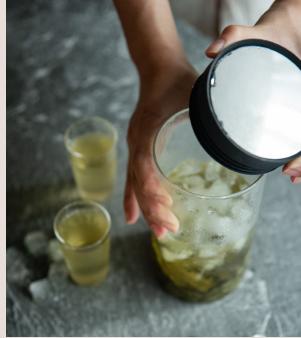

But that's not all, the Smart Carafe also features a sharp edge dripless design that ensures precise water flow without any dripping. No more messy spills or wasted drinks! The smart lid of the carafe also serves as a protective cover for your drinks, keeping them fresh and preventing any infused fruits, herbs, or ice from flowing out. You can even use it to store your own infused water recipes, cocktails, or summer drinks in the fridge to keep them cool and ready to enjoy.

Experience the convenience and functionality of the Loveramics Smart Carafe for yourself. Whether you're hosting a dinner party or simply enjoying a refreshing drink at home, this carafe is the perfect companion. With its durable construction and thoughtful design, it's sure to become a staple in your household. Elevate your drinking experience with the Loveramics Smart Carafe.