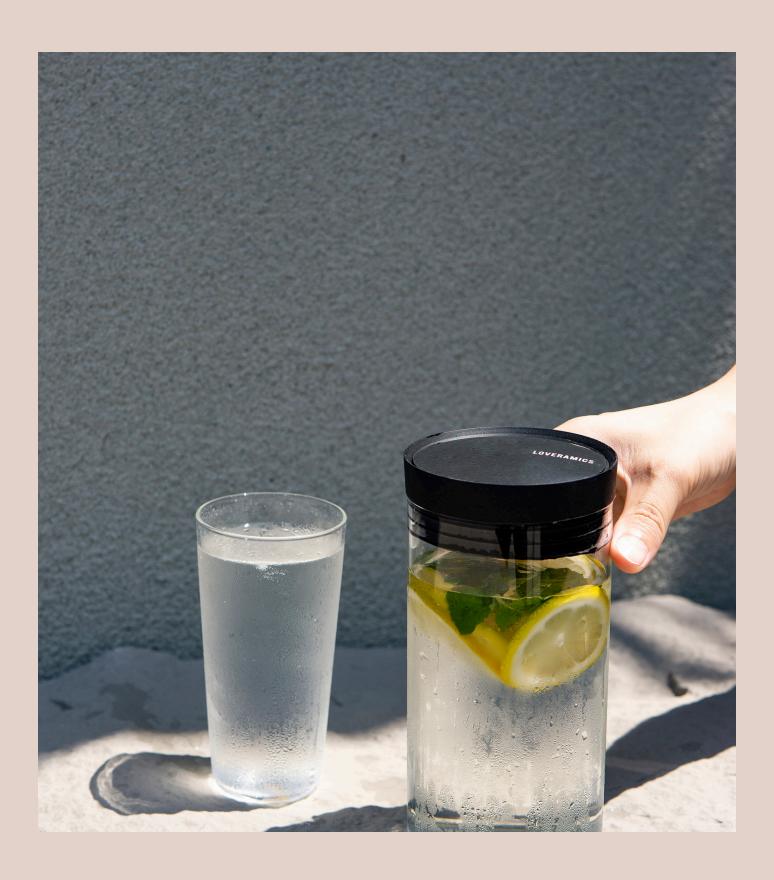

## About this collection:

Introducing the Loveramics Smart Carafe, the perfect addition to your kitchen and dining experience. Made from Boro-silicate glass, this carafe is incredibly heat resilient and can withstand extreme temperature changes. This means you can use it for both hot and cold drinks without worrying about any damage. Its sleek profile allows for easy one-handed pouring in any direction, making it a convenient choice for your daily life.

But that's not all, the Smart Carafe also features a sharp edge dripless design that ensures precise water flow without any dripping. No more messy spills or wasted drinks! The smart lid of the carafe also serves as a protective cover for your drinks, keeping them fresh and preventing any infused fruits, herbs, or ice from flowing out. You can even use it to store your own infused water recipes, cocktails, or summer drinks in the fridge to keep them cool and ready to enjoy.

Experience the convenience and functionality of the Loveramics Smart Carafe for yourself. Whether you're hosting a dinner party or simply enjoying a refreshing drink at home, this carafe is the perfect companion. With its durable construction and thoughtful design, it's sure to become a staple in your household. Elevate your drinking experience with the Loveramics Smart Carafe.