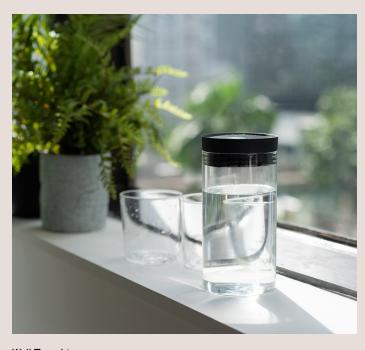

## About this collection:

Introducing the Loveramics Smart Carafe, the perfect addition to your kitchen and dining experience. Made from Boro-silicate glass, this carafe is incredibly heat resilient and can withstand extreme temperature changes. This means you can use it for both hot and cold drinks without worrying about any damage. Its sleek profile allows for easy one-handed pouring in any direction, making it a convenient choice for your daily life.

Experience the convenience and functionality of the Loveramics Smart Carafe for yourself. Whether you're hosting a dinner party or simply enjoying a refreshing drink at home, this carafe is the perfect companion. With its durable construction and thoughtful design, it's sure to become a staple in your household. Elevate your drinking experience with the Loveramics Smart Carafe.