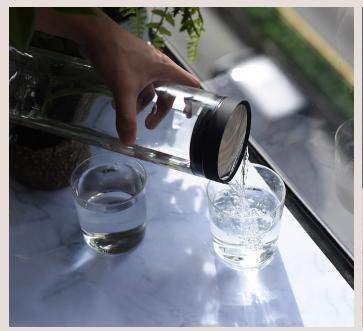

## About this collection:

Introducing the Loveramics Smart Carafe, the perfect addition to your kitchen and dining experience. Made from Boro-silicate glass, this carafe is incredibly heat resilient and can withstand extreme temperature changes. This means you can use it for both hot and cold drinks without worrying about any damage. Its sleek profile allows for easy one-handed pouring in any direction, making it a convenient choice for your daily life.

But that's not all, the Smart Carafe also features a sharp edge dripless design that ensures precise water flow without any dripping. No more messy spills or wasted drinks! The smart lid of the carafe also serves as a protective cover for your drinks, keeping them fresh and preventing any infused fruits, herbs, or ice from flowing out. You can even use it to store your own infused water recipes, cocktails, or summer drinks in the fridge to keep them cool and ready to enjoy.

#### **Functions**

Keep your water crisp with a silicone lid and a slick pour spout for a clean pour every time.

The silicone design stops water from dripping, keeping things dry and has slefree.

**Well Thought**Easy-grip, one-handed design for hassle-free use, made with durable borosilicate glass.