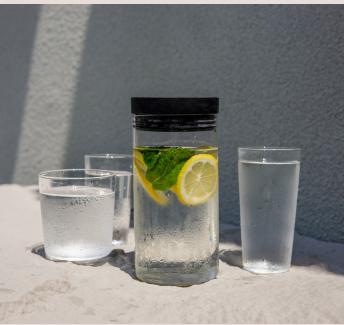

But that's not all, the Smart Carafe also features a sharp edge dripless design that ensures precise water flow without any dripping. No more messy spills or wasted drinks! The smart lid of the carafe also serves as a protective cover for your drinks, keeping them fresh and preventing any infused fruits, herbs, or ice from flowing out. You can even use it to store your own infused water recipes, cocktails, or summer drinks in the fridge to keep them cool and ready to enjoy.

Experience the convenience and functionality of the Loveramics Smart Carafe for yourself. Whether you're hosting a dinner party or simply enjoying a refreshing drink at home, this carafe is the perfect companion. With its durable construction and thoughtful design, it's sure to become a staple in your household. Elevate your drinking experience with the Loveramics Smart Carafe.