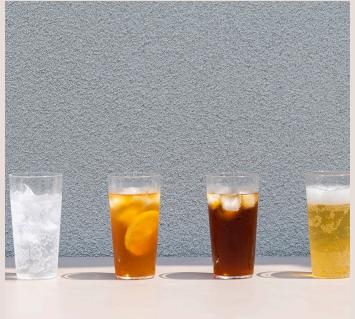

## About this collection:

Loveramics is proud to offer our customers the finest quality narrow tumblers, made from ultra thin, boro-silicate glass. This material not only provides exceptional clarity, but is also heat proof, making it the perfect choice for enjoying your favorite drinks. Our tumblers are designed with simplicity in mind, allowing the focus to be on the drinks themselves. Whether you're sipping on a cocktail, indulging in a craft beer, or enjoying sake or soju, our tumblers are the perfect vessel to enhance your drinking experience.

## Special Features:

**Style**Rock a sleek and chic vibe with an ultra-slim physique.

**Clarity**Get a better view of that liquid's real hue with some extra clarity.

Versatile
Got all your sips covered with various sizes to fit any drink you're craving.