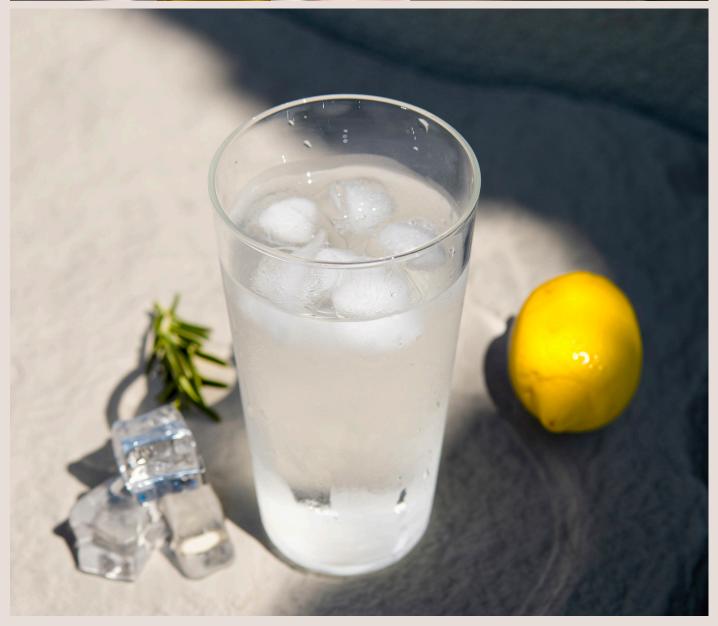

## About this collection:

Loveramics is proud to offer our customers the finest quality narrow tumblers, made from ultra thin, boro-silicate glass. This material not only provides exceptional clarity, but is also heat proof, making it the perfect choice for enjoying your favorite drinks. Our tumblers are designed with simplicity in mind, allowing the focus to be on the drinks themselves. Whether you're sipping on a cocktail, indulging in a craft beer, or enjoying sake or soju, our tumblers are the perfect vessel to enhance your drinking experience.

## Special Features:

**Style**Rock a sleek and chic vibe with an ultra-slim physique.

**Clarity**Get a better view of that liquid's real hue with some extra clarity.

Versatile
Got all your sips covered with various sizes to fit any drink you're craving.