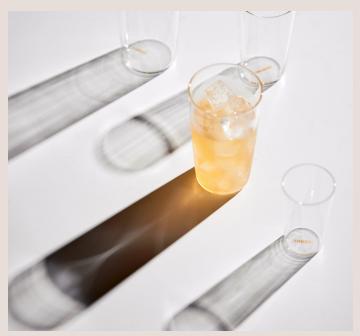

## About this collection:

Loveramics is proud to offer our customers the finest quality narrow tumblers, made from ultra thin, boro-silicate glass. This material not only provides exceptional clarity, but is also heat proof, making it the perfect choice for enjoying your favorite drinks. Our tumblers are designed with simplicity in mind, allowing the focus to be on the drinks themselves. Whether you're sipping on a cocktail, indulging in a craft beer, or enjoying sake or soju, our tumblers are the perfect vessel to enhance your drinking experience.

## Special Features:

**Style**Rock a sleek and chic vibe with an ultra-slim physique.

**Clarity**Get a better view of that liquid's real hue with some extra clarity.

Versatile
Got all your sips covered with various sizes to fit any drink you're craving.