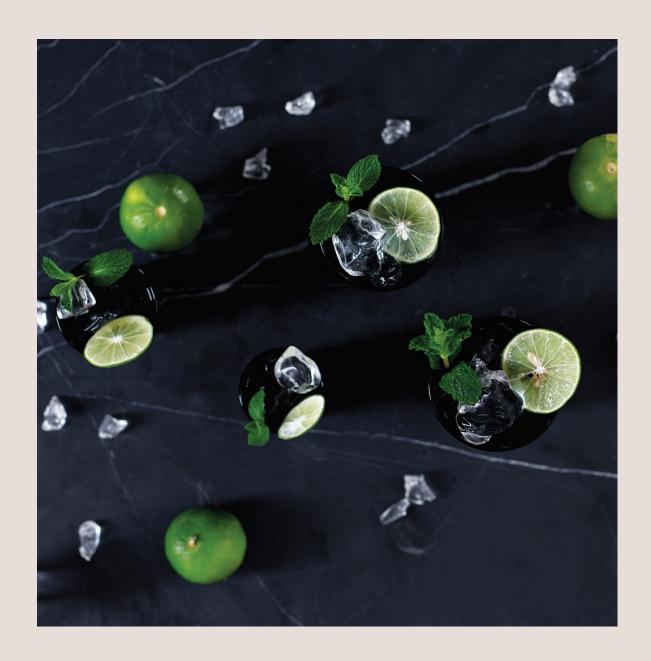

## About this collection:

Loveramics is proud to offer our customers the finest quality narrow tumblers, made from ultra thin, boro-silicate glass. This material not only provides exceptional clarity, but is also heat proof, making it the perfect choice for enjoying your favorite drinks. Our tumblers are designed with simplicity in mind, allowing the focus to be on the drinks themselves. Whether you're sipping on a cocktail, indulging in a craft beer, or enjoying sake or soju, our tumblers are the perfect vessel to enhance your drinking experience.

## Special Features:

**Style**Rock a sleek and chic vibe with an ultra-slim physique.

**Clarity**Get a better view of that liquid's real hue with some extra clarity.

Versatile
Got all your sips covered with various sizes to fit any drink you're craving.