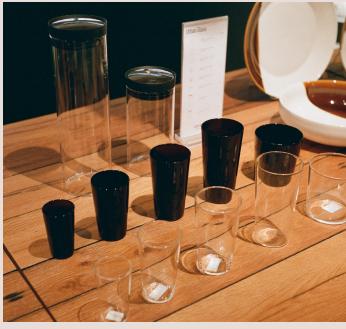

## The Full Collection:

#### 330ml Tumbler (Clear)

G093-06B 8.5 x 8.5 x 9 cm /330 ml 3.3 x 3.3 x 3.5 Inch /11 oz

#### 330ml Tumbler (Black)

G093-10B 8.5 x 8.5 x 9 cm /330 ml 3.3 x 3.3 x 3.5 lnch /11 oz

#### 330ml Narrow Tumbler L (Clear)

G093-11B 7 x 7 x 13.5 cm /330 ml 2.8 x 2.8 x 5.3 lnch /11 oz

## 330ml Narrow Tumbler L (Black)

G093-12B 7 x 7 x 13.5 cm /330 ml 2.8 x 2.8 x 5.3 lnch /11 oz

## 250ml Narrow Tumbler M (Clear)

G093-13B 6.5 x 6.5 x 11.5 cm /250 ml 2.6 x 2.6 x 4.5 Inch /8 oz

## 250ml Narrow Tumbler M (Black)

G093-14B 6.5 x 6.5 x 11.5 cm /250 ml 2.6 x 2.6 x 4.5 Inch /8 oz

## 150ml Narrow Tumbler S (Clear)

G093-15B 5.8 x 5.8 x 9.9 cm /150 ml 2.3 x 2.3 x 3.9 lnch /5 oz

## 150ml Narrow Tumbler S (Black)

G093-16B 5.8 x 5.8 x 9.9 cm /150 ml 2.3 x 2.3 x 3.9 lnch /5 oz

## 80ml Narrow Tumbler XS (Clear)

G093-17B 4.6 x 4.6 x 8 cm /80 ml 1.8 x 1.8 x 3.1 lnch /2.5 oz

## 80ml Narrow Tumbler XS (Black)

G093-18B 4.6 x 4.6 x 8 cm /80 ml 1.8 x 1.8 x 3.1 Inch /2.5 oz