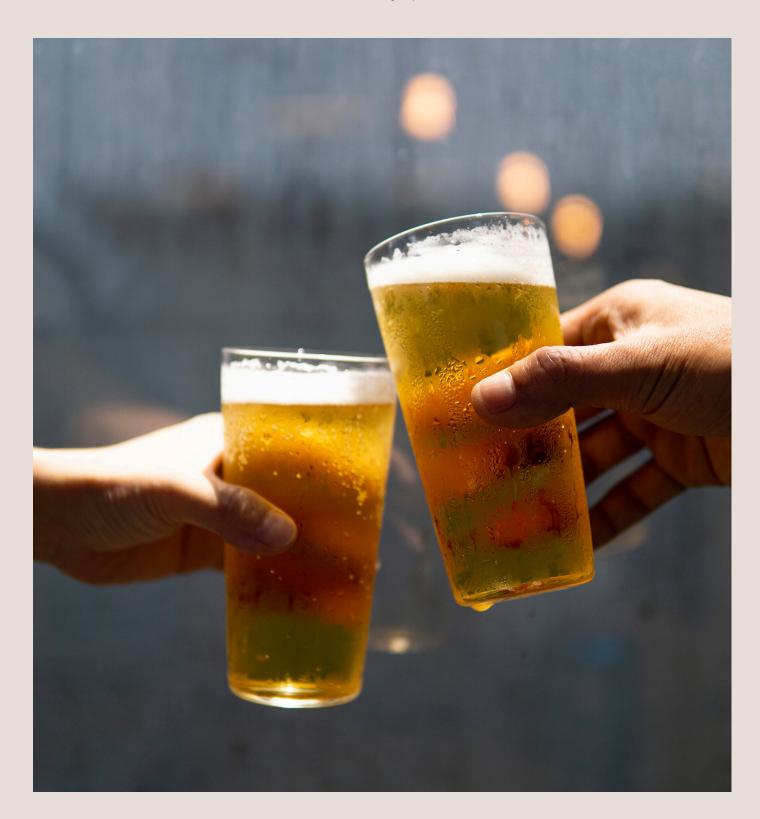

## About this collection:

Loveramics is proud to offer our customers the finest quality narrow tumblers, made from ultra thin, boro-silicate glass. This material not only provides exceptional clarity, but is also heat proof, making it the perfect choice for enjoying your favorite drinks. Our tumblers are designed with simplicity in mind, allowing the focus to be on the drinks themselves. Whether you're sipping on a cocktail, indulging in a craft beer, or enjoying sake or soju, our tumblers are the perfect vessel to enhance your drinking experience.

We take pride in providing our customers with the best possible drinking experience. Our narrow tumblers are not only visually appealing, but also practical and durable. Whether you're hosting a dinner party or enjoying a quiet evening at home, our tumblers are the perfect choice for any occasion. Elevate your drinking experience with Loveramics narrow tumblers and let the drinks be the hero.