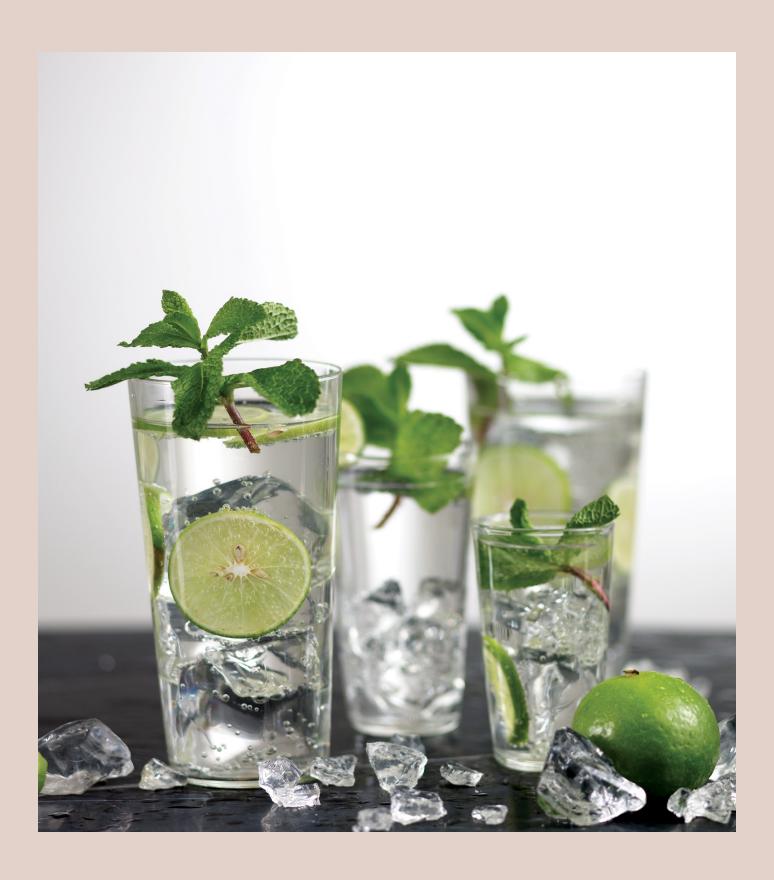

## Urban Glass Narrow Tumblers

Savoring exquisite libations

## About this collection:

Loveramics is proud to offer our customers the finest quality narrow tumblers, made from ultra thin, boro-silicate glass. This material not only provides exceptional clarity, but is also heat proof, making it the perfect choice for enjoying your favorite drinks. Our tumblers are designed with simplicity in mind, allowing the focus to be on the drinks themselves. Whether you're sipping on a cocktail, indulging in a craft beer, or enjoying sake or soju, our tumblers are the perfect vessel to enhance your drinking experience.

## Special Features:

**Style**Rock a sleek and chic vibe with an ultra-slim physique.

**Clarity**Get a better view of that liquid's real hue with some extra clarity.

Versatile
Got all your sips covered with various sizes to fit any drink you're craving.