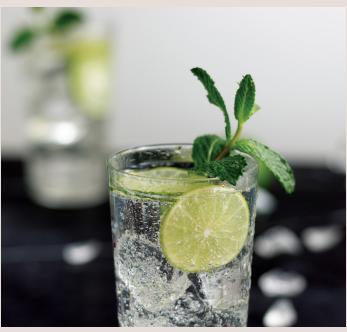

## Urban Glass Narrow Tumblers

Savoring exquisite libations

## About this collection:

Loveramics is proud to offer our customers the finest quality narrow tumblers, made from ultra thin, boro-silicate glass. This material not only provides exceptional clarity, but is also heat proof, making it the perfect choice for enjoying your favorite drinks. Our tumblers are designed with simplicity in mind, allowing the focus to be on the drinks themselves. Whether you're sipping on a cocktail, indulging in a craft beer, or enjoying sake or soju, our tumblers are the perfect vessel to enhance your drinking experience.

## Special Features:

**Style**Rock a sleek and chic vibe with an ultra-slim physique.

**Clarity**Get a better view of that liquid's real hue with some extra clarity.

Versatile
Got all your sips covered with various sizes to fit any drink you're craving.