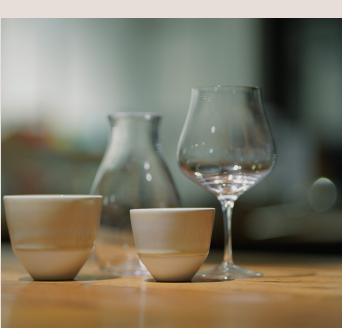

## About this collection:

Drawing inspiration from the clean and minimalist aesthetics of Nordic design, the Scandi collection epitomizes simplicity and functionality. Designed by the renowned Simon Stevens, these stepped cups reflect the essence of Scandinavian style through their thoughtful design and craftsmanship.

Each cup is meticulously crafted with a half-glazed body in a beautiful Ivory Glaze, showcasing the artistry and quality of ceramics. The unique stepped design not only adds visual interest but also enhances the tactile experience. Used in nature inspired restaurants and cafes, these artisanal cups bring a touch of elegance to any dining setting.

Practicality meets elegance in the Scandi collection. Available in 120ml and 200ml sizes, these handle-less cups are fully stackable, making them an ideal choice for both home and professional use. Elevate your coffee rituals with the refined beauty and Nordic-inspired design of the Scandi collection.