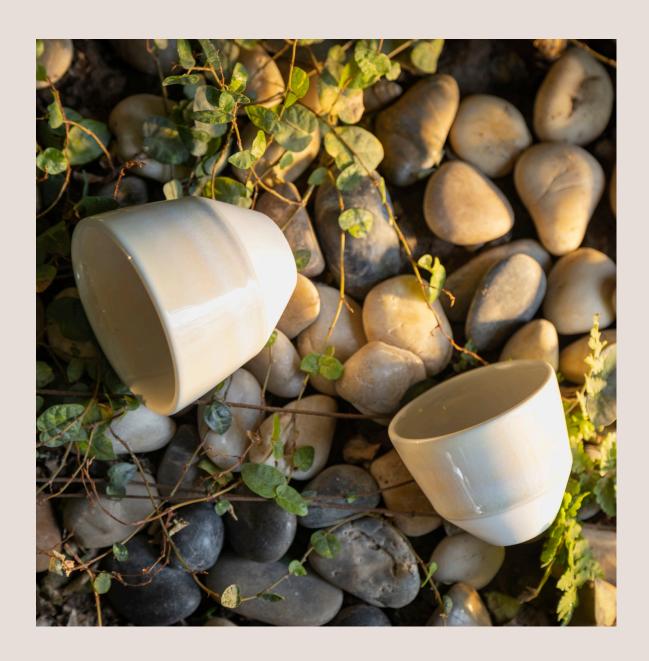

## About this collection:

Drawing inspiration from the clean and minimalist aesthetics of Nordic design, the Scandi collection epitomizes simplicity and functionality. Designed by the renowned Simon Stevens, these stepped cups reflect the essence of Scandinavian style through their thoughtful design and craftsmanship.

Each cup is meticulously crafted with a half-glazed body in a beautiful Ivory Glaze, showcasing the artistry and quality of ceramics. The unique stepped design not only adds visual interest but also enhances the tactile experience. Used in nature inspired restaurants and cafes, these artisanal cups bring a touch of elegance to any dining setting.

Practicality meets elegance in the Scandi collection. Available in 120ml and 200ml sizes, these handle-less cups are fully stackable, making them an ideal choice for both home and professional use. Elevate your coffee rituals with the refined beauty and Nordic-inspired design of the Scandi collection.