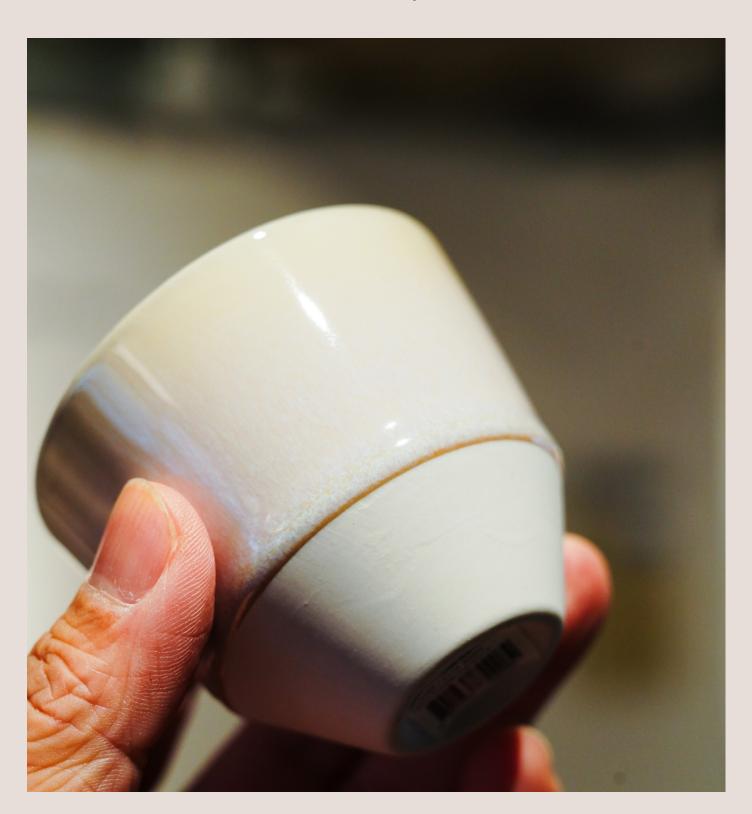

Each cup is meticulously crafted with a half-glazed body in a beautiful Ivory Glaze, showcasing the artistry and quality of ceramics. The unique stepped design not only adds visual interest but also enhances the tactile experience. Used in nature inspired restaurants and cafes, these artisanal cups bring a touch of elegance to any dining setting.

## Special Features:

**Shape**Let's stack them up on those coffee machines, nice and neat!

**Quality**Stain-proof by using a vitrified material for the body.

Mixing glazed and unglazed finishes for a crafty vibe.