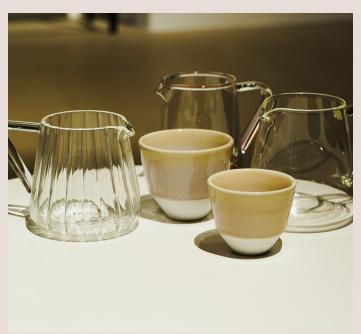

## About this collection:

Drawing inspiration from the clean and minimalist aesthetics of Nordic design, the Scandi collection epitomizes simplicity and functionality. Designed by the renowned Simon Stevens, these stepped cups reflect the essence of Scandinavian style through their thoughtful design and craftsmanship.

Each cup is meticulously crafted with a half-glazed body in a beautiful Ivory Glaze, showcasing the artistry and quality of ceramics. The unique stepped design not only adds visual interest but also enhances the tactile experience. Used in nature inspired restaurants and cafes, these artisanal cups bring a touch of elegance to any dining setting.

Practicality meets elegance in the Scandi collection. Available in 120ml and 200ml sizes, these handle-less cups are fully stackable, making them an ideal choice for both home and professional use. Elevate your coffee rituals with the refined beauty and Nordic-inspired design of the Scandi collection.