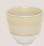

#### 200ml Cappuccino Cup (Ivory)

C116-01BIV 8.5 x 8.5 x 7 cm /200 ml 3.3 x 3.3 x 2.8 lnch /6.5 oz