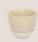

#### 120ml Cortado Cup (Ivory)

C116-02BIV 7 x 7 x 6 cm /120 ml 2.8 x 2.8 x 2.4 Inch /4 oz