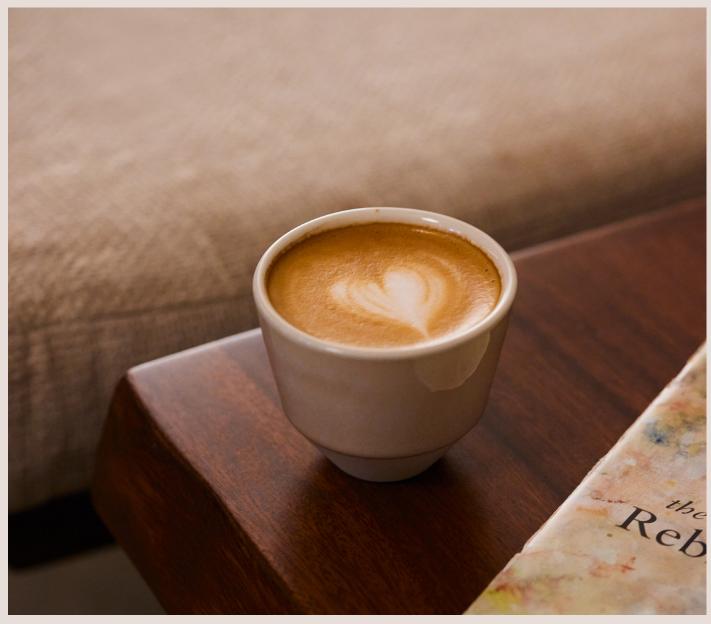

## About this collection:

Drawing inspiration from the clean and minimalist aesthetics of Nordic design, the Scandi collection epitomizes simplicity and functionality. Designed by the renowned Simon Stevens, these stepped cups reflect the essence of Scandinavian style through their thoughtful design and craftsmanship.

Each cup is meticulously crafted with a half-glazed body in a beautiful Ivory Glaze, showcasing the artistry and quality of ceramics. The unique stepped design not only adds visual interest but also enhances the tactile experience. Used in nature inspired restaurants and cafes, these artisanal cups bring a touch of elegance to any dining setting.

Practicality meets elegance in the Scandi collection. Available in 120ml and 200ml sizes, these handle-less cups are fully stackable, making them an ideal choice for both home and professional use. Elevate your coffee rituals with the refined beauty and Nordic-inspired design of the Scandi collection.