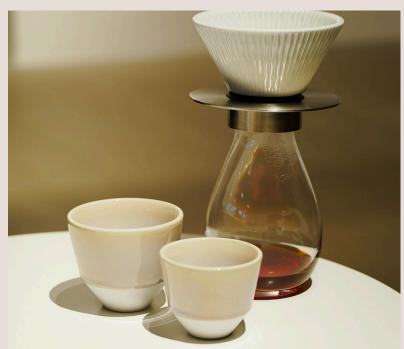

Practicality meets elegance in the Scandi collection. Available in 120ml and 200ml sizes, these handle-less cups are fully stackable, making them an ideal choice for both home and professional use. Elevate your coffee rituals with the refined beauty and Nordic-inspired design of the Scandi collection.

#### 200ml Cappuccino Cup (Ivory)

C116-01BIV 8.5 x 8.5 x 7 cm /200 ml 3.3 x 3.3 x 2.8 lnch /6.5 oz

#### 120ml Cortado Cup (Ivory)

C116-02BIV 7 x 7 x 6 cm /120 ml 2.8 x 2.8 x 2.4 Inch /4 oz