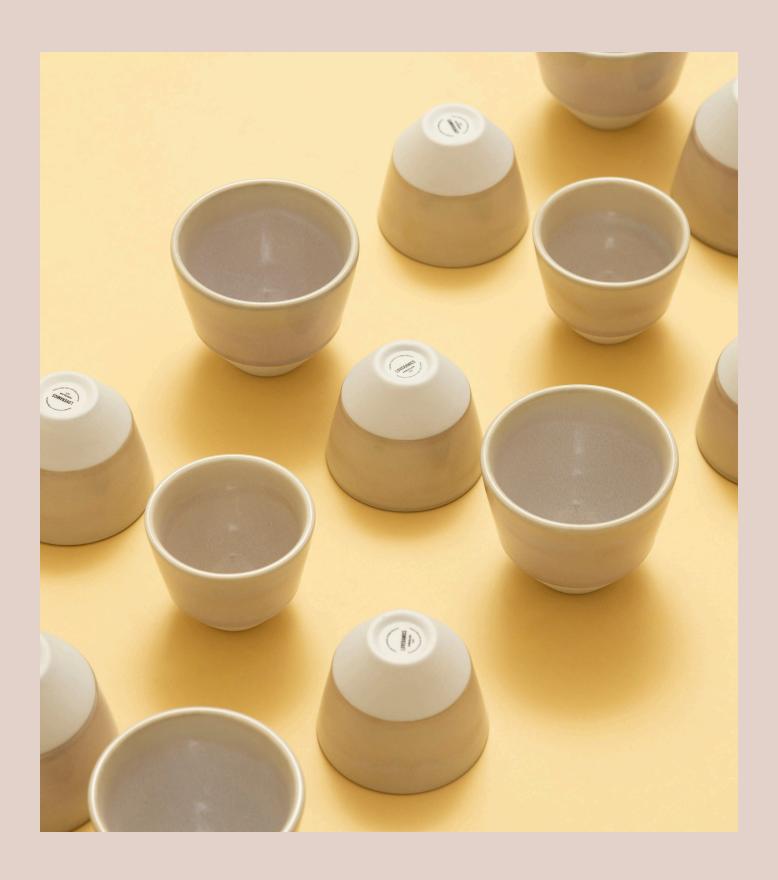

## About this collection:

Drawing inspiration from the clean and minimalist aesthetics of Nordic design, the Scandi collection epitomizes simplicity and functionality. Designed by the renowned Simon Stevens, these stepped cups reflect the essence of Scandinavian style through their thoughtful design and craftsmanship.

Each cup is meticulously crafted with a half-glazed body in a beautiful Ivory Glaze, showcasing the artistry and quality of ceramics. The unique stepped design not only adds visual interest but also enhances the tactile experience. Used in nature inspired restaurants and cafes, these artisanal cups bring a touch of elegance to any dining setting.

Practicality meets elegance in the Scandi collection. Available in 120ml and 200ml sizes, these handle-less cups are fully stackable, making them an ideal choice for both home and professional use. Elevate your coffee rituals with the refined beauty and Nordic-inspired design of the Scandi collection.