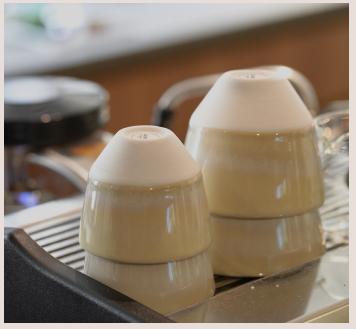

Practicality meets elegance in the Scandi collection. Available in 120ml and 200ml sizes, these handle-less cups are fully stackable, making them an ideal choice for both home and professional use. Elevate your coffee rituals with the refined beauty and Nordic-inspired design of the Scandi collection.

## Special Features:

**Shape**Let's stack them up on those coffee machines, nice and neat!

**Quality**Stain-proof by using a vitrified material for the body.

Mixing glazed and unglazed finishes for a crafty vibe.