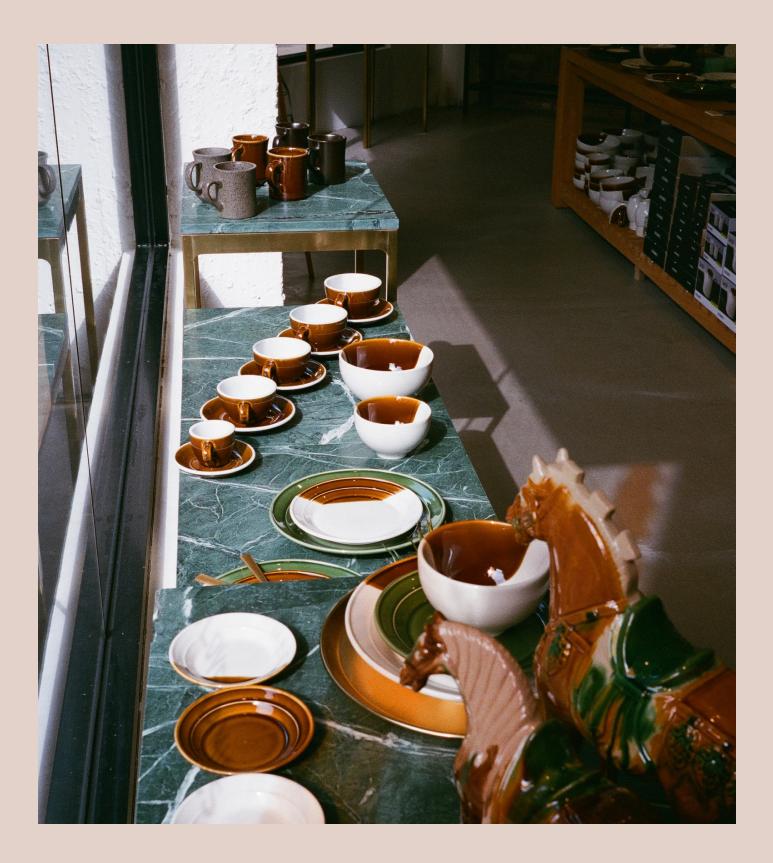

## About this collection:

Loveramics is proud to present the "Sancai" collection, a stunning range of tableware that truly embodies our love for ceramics. Designed by the talented Simon Stevens, this collection draws inspiration from the traditional Sancai (three colours) ceramics of the Tang Dynasty. With a modern twist, Stevens has created a timeless and expressive range that showcases the beauty and versatility of ceramics.

The Sancai collection features a warm ceramic body and striking caramel and deep olive green fluid glazes, making it a bold and eye-catching addition to any table setting. Not only is it visually stunning, but it is also practical for our modern day living. Each piece is thoughtfully designed to be both beautiful and functional, making it perfect for both professional and family use.