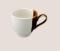

15cm Cereal Bowl (Caramel)

D104-08B 15 x 15 x 8.5 cm /800 ml 5.9 x 5.9 x 3.3 Inch /27 oz

**375ml Mug (Caramel)** D104-11B

D104-11B 14 x 10 x 9 cm / 375 ml 5.5 x 3.9 x 3.5 Inch /12.5 oz

17cm Side Plate (Caramel) D104-03B 17 x 17 x 2 cm 6.7 x 6.7 x 0.8 Inch