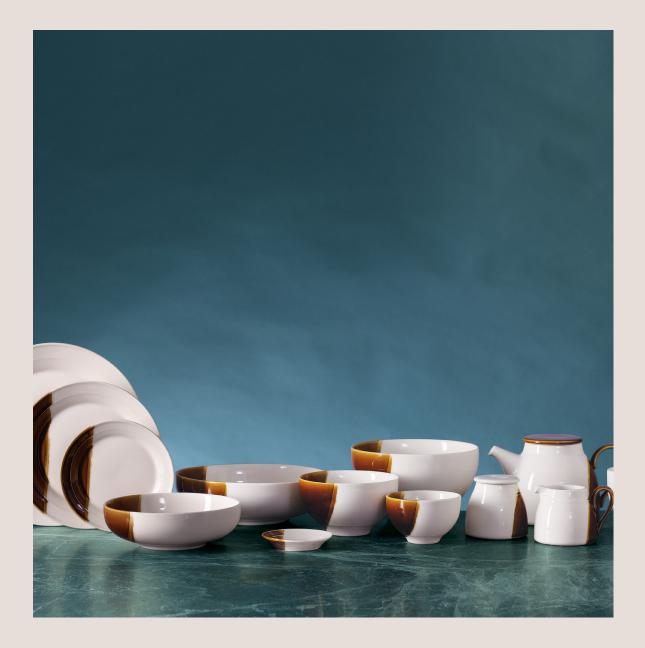

# The Full Collection:

28cm Dinner Plate (Caramel)

D104-01B 28 x 28 x 3 cm 11 x 11 x 1.2 Inch

Set of 4 Salad Plates (Assorted) D104-91A

D104-91A 22.5 x 22.5 x 2.5 cm 8.9 x 8.9 x 1 Inch

24cm Pasta Bowl (Caramel)

D104-05B 24 x 24 x 7 cm /2000 ml 9.4 x 9.4 x 2.8 Inch /67.5 oz

2000ml Mixing Bowl (Caramel)

D104-07B 20 x 20 x 11.5 cm /2000 ml 7.9 x 7.9 x 4.5 Inch /67.5 oz

1000ml Teapot with Infuser (Caramel)

D104-10A 22.5 x 14.5 x 13.5 cm /1000 ml 8.9 x 5.7 x 5.3 Inch /33.5 oz

22.5cm Salad Plate (Caramel) D104-02B

22.5 x 22.5 x 2.5 cm

8.9 x 8.9 x 1 Inch

Set of 4 Side Plates (Assorted)

D104-92A 17 x 17 x 2 cm 6.7 x 6.7 x 0.8 Inch

20cm Soup Plate (Caramel)

D104-06B 20 x 20 x 6 cm /1500 ml 7.9 x 7.9 x 2.4 Inch /50.5 oz

15cm Cereal Bowl (Caramel)

D104-08B 15 x 15 x 8.5 cm /800 ml 5.9 x 5.9 x 3.3 Inch /27 oz

**375ml Mug (Caramel)** D104-11B

D104-11B 14 x 10 x 9 cm / 375 ml 5.5 x 3.9 x 3.5 Inch /12.5 oz

17cm Side Plate (Caramel) D104-03B 17 x 17 x 2 cm 6.7 x 6.7 x 0.8 Inch

Set of 4 Sauce Dish (Assorted)

11cm Rice Bowl (Caramel)

11 x 11 x 6.5 cm /340 ml 4.3 x 4.3 x 2.6 lnch /11 oz

330ml Sugar Pot and Creamer Set (Caramel)

D104-12A 330 ml

11 oz

D104-09B

D104-93A 10 x 10 x 2 cm 3.9 x 3.9 x 0.8 Inch

10cm Sauce Dish (Caramel) D104-04B

D104-04B 10 x 10 x 2 cm 3.9 x 3.9 x 0.8 Inch