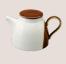

The Sancai collection features a warm ceramic body and striking caramel and deep olive green fluid glazes, making it a bold and eye-catching addition to any table setting. Not only is it visually stunning, but it is also practical for our modern day living. Each piece is thoughtfully designed to be both beautiful and functional, making it perfect for both professional and family use.

D104-05B 24 x 24 x 7 cm /2000 ml 9.4 x 9.4 x 2.8 Inch /67.5 oz

2000ml Mixing Bowl (Caramel)

D104-07B 20 x 20 x 11.5 cm /2000 ml 7.9 x 7.9 x 4.5 Inch /67.5 oz

1000ml Teapot with Infuser (Caramel)

D104-10A 22.5 x 14.5 x 13.5 cm /1000 ml 8.9 x 5.7 x 5.3 Inch /33.5 oz