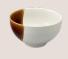

The Sancai collection features a warm ceramic body and striking caramel and deep olive green fluid glazes, making it a bold and eye-catching addition to any table setting. Not only is it visually stunning, but it is also practical for our modern day living. Each piece is thoughtfully designed to be both beautiful and functional, making it perfect for both professional and family use.

15cm Cereal Bowl (Caramel)

D104-08B 15 x 15 x 8.5 cm /800 ml 5.9 x 5.9 x 3.3 Inch /27 oz

**375ml Mug (Caramel)** D104-11B

D104-11B 14 x 10 x 9 cm / 375 ml 5.5 x 3.9 x 3.5 Inch /12.5 oz

17cm Side Plate (Caramel) D104-03B 17 x 17 x 2 cm 6.7 x 6.7 x 0.8 Inch

Set of 4 Sauce Dish (Assorted)

11cm Rice Bowl (Caramel)

11 x 11 x 6.5 cm /340 ml 4.3 x 4.3 x 2.6 lnch /11 oz

330ml Sugar Pot and Creamer Set (Caramel)

D104-12A 330 ml

11 oz

D104-09B

D104-93A 10 x 10 x 2 cm 3.9 x 3.9 x 0.8 Inch