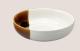

The Sancai collection features a warm ceramic body and striking caramel and deep olive green fluid glazes, making it a bold and eye-catching addition to any table setting. Not only is it visually stunning, but it is also practical for our modern day living. Each piece is thoughtfully designed to be both beautiful and functional, making it perfect for both professional and family use.

# The Full Collection:

28cm Dinner Plate (Caramel)

D104-01B 28 x 28 x 3 cm 11 x 11 x 1.2 Inch

Set of 4 Salad Plates (Assorted) D104-91A

D104-91A 22.5 x 22.5 x 2.5 cm 8.9 x 8.9 x 1 Inch

24cm Pasta Bowl (Caramel)

22.5cm Salad Plate (Caramel) D104-02B

22.5 x 22.5 x 2.5 cm

8.9 x 8.9 x 1 Inch

Set of 4 Side Plates (Assorted)

D104-92A 17 x 17 x 2 cm 6.7 x 6.7 x 0.8 Inch

20cm Soup Plate (Caramel)

D104-06B 20 x 20 x 6 cm /1500 ml 7.9 x 7.9 x 2.4 Inch /50.5 oz