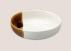

Set of 4 Sauce Dish (Assorted)

11cm Rice Bowl (Caramel)

11 x 11 x 6.5 cm /340 ml 4.3 x 4.3 x 2.6 lnch /11 oz

330ml Sugar Pot and Creamer Set (Caramel)

D104-12A 330 ml

11 oz

D104-09B

D104-93A 10 x 10 x 2 cm 3.9 x 3.9 x 0.8 Inch

10cm Sauce Dish (Caramel) D104-04B

D104-04B 10 x 10 x 2 cm 3.9 x 3.9 x 0.8 Inch