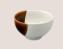

15cm Cereal Bowl (Caramel)

D104-08B 15 x 15 x 8.5 cm /800 ml 5.9 x 5.9 x 3.3 Inch /27 oz

**375ml Mug (Caramel)** D104-11B

D104-11B 14 x 10 x 9 cm / 375 ml 5.5 x 3.9 x 3.5 Inch /12.5 oz

17cm Side Plate (Caramel) D104-03B 17 x 17 x 2 cm 6.7 x 6.7 x 0.8 Inch

Set of 4 Sauce Dish (Assorted)

11cm Rice Bowl (Caramel)

11 x 11 x 6.5 cm /340 ml 4.3 x 4.3 x 2.6 lnch /11 oz

330ml Sugar Pot and Creamer Set (Caramel)

D104-12A 330 ml

11 oz

D104-09B

D104-93A 10 x 10 x 2 cm 3.9 x 3.9 x 0.8 Inch