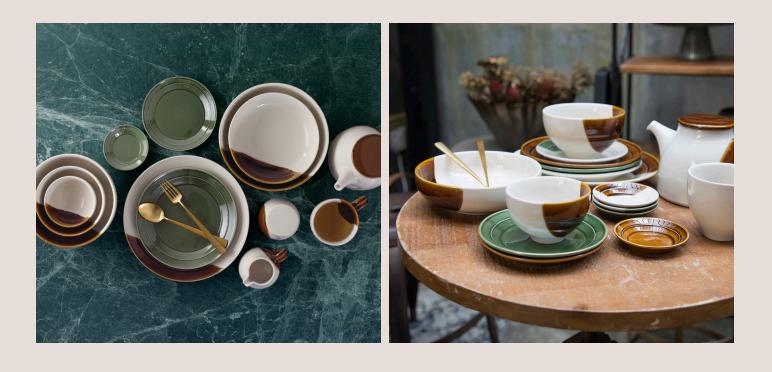

## About this collection:

Loveramics is proud to present the "Sancai" collection, a stunning range of tableware that truly embodies our love for ceramics. Designed by the talented Simon Stevens, this collection draws inspiration from the traditional Sancai (three colours) ceramics of the Tang Dynasty. With a modern twist, Stevens has created a timeless and expressive range that showcases the beauty and versatility of ceramics.

The Sancai collection features a warm ceramic body and striking caramel and deep olive green fluid glazes, making it a bold and eye-catching addition to any table setting. Not only is it visually stunning, but it is also practical for our modern day living. Each piece is thoughtfully designed to be both beautiful and functional, making it perfect for both professional and family use.

# The Full Collection:

28cm Dinner Plate (Caramel)

D104-01B 28 x 28 x 3 cm 11 x 11 x 1.2 Inch

Set of 4 Salad Plates (Assorted) D104-91A

D104-91A 22.5 x 22.5 x 2.5 cm 8.9 x 8.9 x 1 Inch

24cm Pasta Bowl (Caramel)

D104-05B 24 x 24 x 7 cm /2000 ml 9.4 x 9.4 x 2.8 Inch /67.5 oz

2000ml Mixing Bowl (Caramel)

D104-07B 20 x 20 x 11.5 cm /2000 ml 7.9 x 7.9 x 4.5 Inch /67.5 oz

1000ml Teapot with Infuser (Caramel)

D104-10A 22.5 x 14.5 x 13.5 cm /1000 ml 8.9 x 5.7 x 5.3 Inch /33.5 oz

22.5cm Salad Plate (Caramel) D104-02B

22.5 x 22.5 x 2.5 cm

8.9 x 8.9 x 1 Inch

Set of 4 Side Plates (Assorted)

D104-92A 17 x 17 x 2 cm 6.7 x 6.7 x 0.8 Inch

20cm Soup Plate (Caramel)

D104-06B 20 x 20 x 6 cm /1500 ml 7.9 x 7.9 x 2.4 Inch /50.5 oz

15cm Cereal Bowl (Caramel)

D104-08B 15 x 15 x 8.5 cm /800 ml 5.9 x 5.9 x 3.3 Inch /27 oz

**375ml Mug (Caramel)** D104-11B

D104-11B 14 x 10 x 9 cm / 375 ml 5.5 x 3.9 x 3.5 Inch /12.5 oz

17cm Side Plate (Caramel) D104-03B 17 x 17 x 2 cm 6.7 x 6.7 x 0.8 Inch

Set of 4 Sauce Dish (Assorted)

11cm Rice Bowl (Caramel)

11 x 11 x 6.5 cm /340 ml 4.3 x 4.3 x 2.6 lnch /11 oz

330ml Sugar Pot and Creamer Set (Caramel)

D104-12A 330 ml

11 oz

D104-09B

D104-93A 10 x 10 x 2 cm 3.9 x 3.9 x 0.8 Inch

10cm Sauce Dish (Caramel) D104-04B

D104-04B 10 x 10 x 2 cm 3.9 x 3.9 x 0.8 Inch