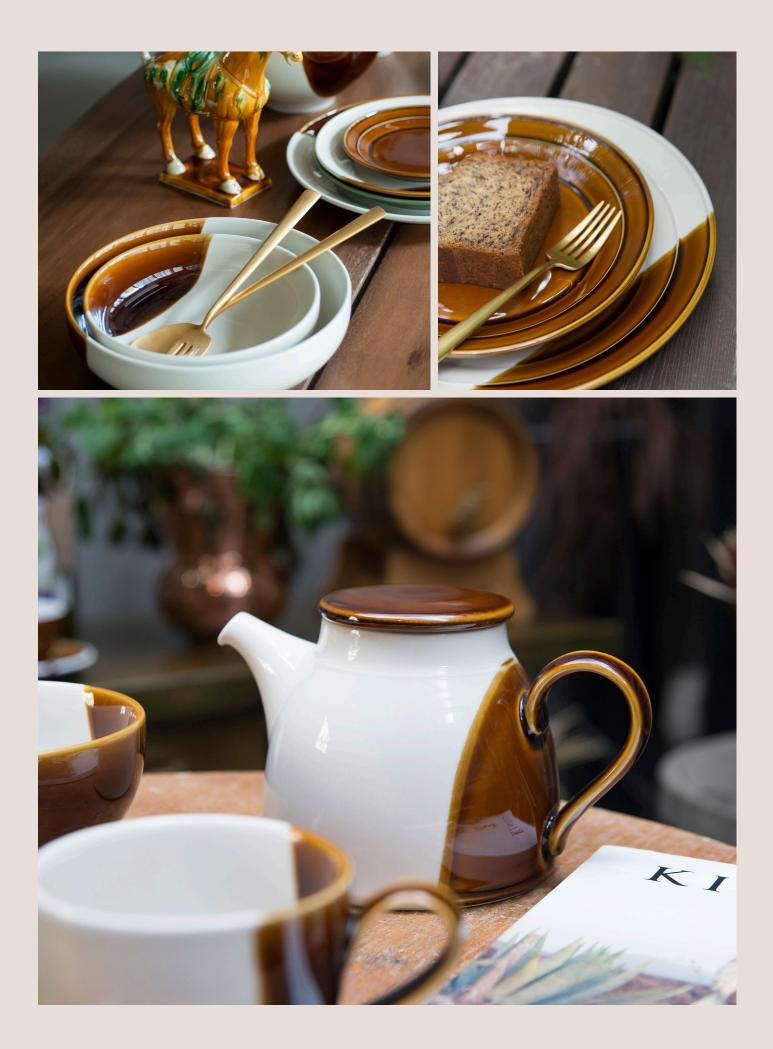

The Sancai collection features a warm ceramic body and striking caramel and deep olive green fluid glazes, making it a bold and eye-catching addition to any table setting. Not only is it visually stunning, but it is also practical for our modern day living. Each piece is thoughtfully designed to be both beautiful and functional, making it perfect for both professional and family use.

# Special Features:

Sancai