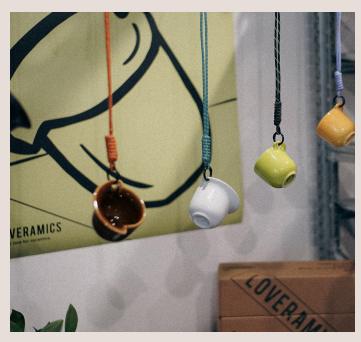

Designed specifically for market go-ers and coffee enthusiasts, our cups are lightweight and perfectly sized to carry around. With their double-sided shapes, they capture the intricate aromas and flavors of specialty coffees, allowing you to fully immerse yourself in the vibrant market atmosphere. Plus, with five different colors to choose from and a designated string, our cups are sure to become your new favorite coffee accessory. Join us in our mission to create a more sustainable lifestyle, one cup at a time.

**Stylish**Stylish add-on for the ultimate coffee experience.

For the Environment Let's cut down on waste by reusing and ditching disposable paper cups!