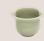

#### 80ml Market Tasting Cup (Green)

C111-23BGR 8 x 8 x 5.5 cm /80 ml 3.1 x 3.1 x 2.2 Inch /2.5 oz