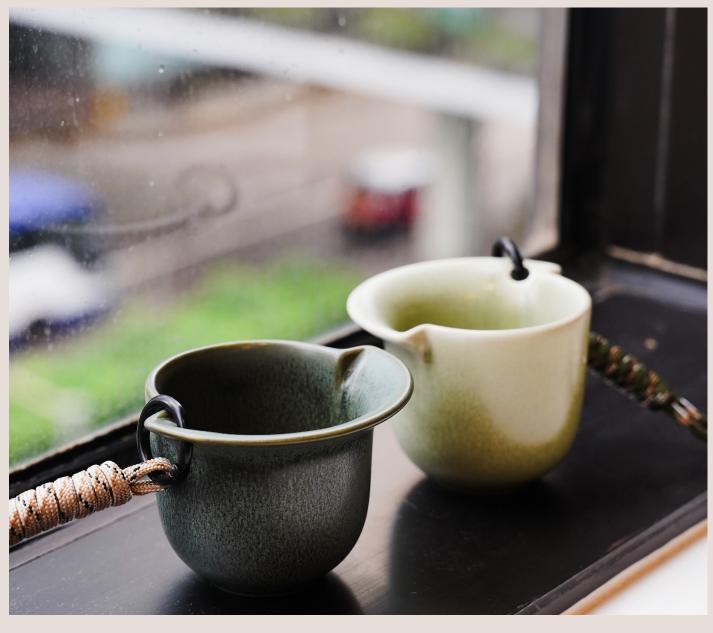

But as much as we love coffee, we also care deeply about the environment. That's why we are proud to introduce our new line of environmental-chic, portable coffee cups. Made from durable ceramic and featuring a modern design with an attachable string, these cups are the perfect alternative to single-use cups. So not only will you be enjoying your coffee in style, but you'll also be making a meaningful impact on our planet.

Designed specifically for market go-ers and coffee enthusiasts, our cups are lightweight and perfectly sized to carry around. With their double-sided shapes, they capture the intricate aromas and flavors of specialty coffees, allowing you to fully immerse yourself in the vibrant market atmosphere. Plus, with five different colors to choose from and a designated string, our cups are sure to become your new favorite coffee accessory. Join us in our mission to create a more sustainable lifestyle, one cup at a time.

#### Idea

Check out this rad, eco-friendly cup perfect for on-the-go market tastings. Portable and planet-friendly, it's a must-have for any sustainable sipper.

Get the best of both worlds with this dual-sided shape - one sleek and one flared for two unique experiences. Perfect for everyday use too!