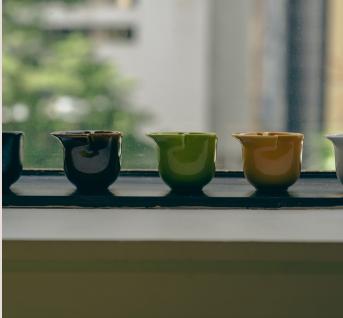

Designed specifically for market go-ers and coffee enthusiasts, our cups are lightweight and perfectly sized to carry around. With their double-sided shapes, they capture the intricate aromas and flavors of specialty coffees, allowing you to fully immerse yourself in the vibrant market atmosphere. Plus, with five different colors to choose from and a designated string, our cups are sure to become your new favorite coffee accessory. Join us in our mission to create a more sustainable lifestyle, one cup at a time.

## The Full Collection:

80ml Market Tasting Cup

C111-22BWH 8 x 8 x 5.5 cm /80 ml 3.1 x 3.1 x 2.2 Inch /2.5 oz

(White)

#### 80ml Market Tasting Cup (Green)

C111-23BGR 8 x 8 x 5.5 cm /80 ml 3.1 x 3.1 x 2.2 Inch /2.5 oz

## 80ml Market Tasting Cup (Yellow)

C111-24BYE 8 x 8 x 5.5 cm /80 ml 3.1 x 3.1 x 2.2 Inch /2.5 oz

#### 80ml Market Tasting Cup (Caramel)

C111-25BCA 8 x 8 x 5.5 cm /80 ml 3.1 x 3.1 x 2.2 lnch /2.5 oz