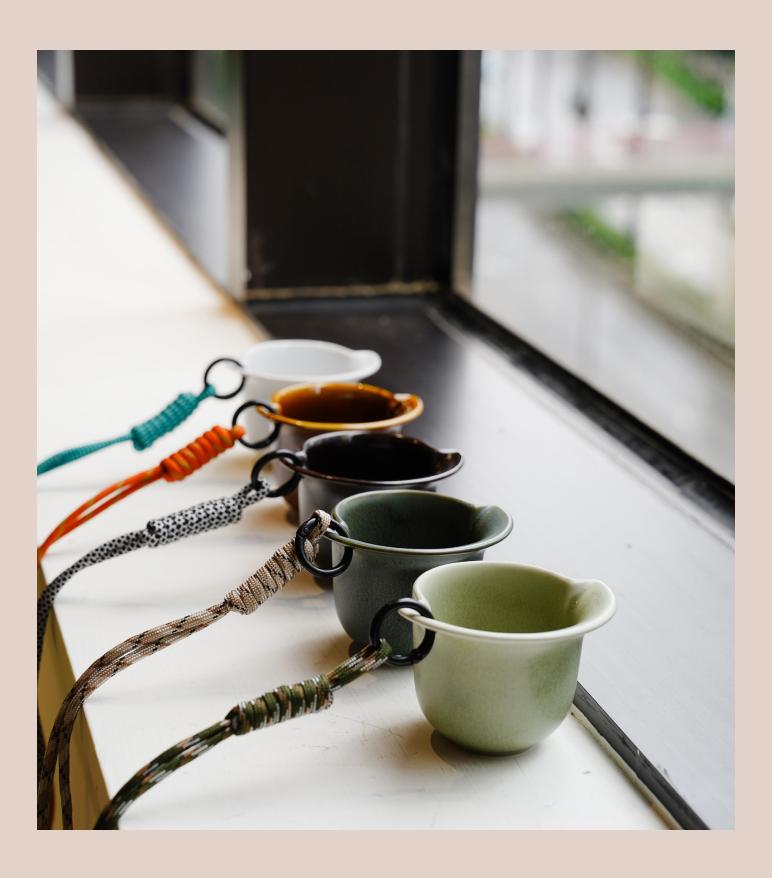

But as much as we love coffee, we also care deeply about the environment. That's why we are proud to introduce our new line of environmental-chic, portable coffee cups. Made from durable ceramic and featuring a modern design with an attachable string, these cups are the perfect alternative to single-use cups. So not only will you be enjoying your coffee in style, but you'll also be making a meaningful impact on our planet.

Designed specifically for market go-ers and coffee enthusiasts, our cups are lightweight and perfectly sized to carry around. With their double-sided shapes, they capture the intricate aromas and flavors of specialty coffees, allowing you to fully immerse yourself in the vibrant market atmosphere. Plus, with five different colors to choose from and a designated string, our cups are sure to become your new favorite coffee accessory. Join us in our mission to create a more sustainable lifestyle, one cup at a time.

## The Full Collection:

80ml Market Tasting Cup

C111-22BWH 8 x 8 x 5.5 cm /80 ml 3.1 x 3.1 x 2.2 Inch /2.5 oz

(White)

#### 80ml Market Tasting Cup (Green)

C111-23BGR 8 x 8 x 5.5 cm /80 ml 3.1 x 3.1 x 2.2 Inch /2.5 oz

## 80ml Market Tasting Cup (Yellow)

C111-24BYE 8 x 8 x 5.5 cm /80 ml 3.1 x 3.1 x 2.2 Inch /2.5 oz

#### 80ml Market Tasting Cup (Caramel)

C111-25BCA 8 x 8 x 5.5 cm /80 ml 3.1 x 3.1 x 2.2 lnch /2.5 oz

## 80ml Market Tasting Cup (Gunpowder)

C111-26BGU 8 x 8 x 5.5 cm /80 ml 3.1 x 3.1 x 2.2 Inch /2.5 oz

#### 80ml Market Tasting Cup (Matte Dark Green)

C111-27BDG 8 x 8 x 5.5 cm /80 ml 3.1 x 3.1 x 2.2 Inch /2.5 oz

#### 80ml Market Tasting Cup (Matte Light Green)

C111-28BLG 8 x 8 x 5.5 cm /80 ml 3.1 x 3.1 x 2.2 Inch /2.5 oz