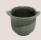

#### 80ml Market Tasting Cup (Green)

C111-23BGR 8 x 8 x 5.5 cm /80 ml 3.1 x 3.1 x 2.2 Inch /2.5 oz