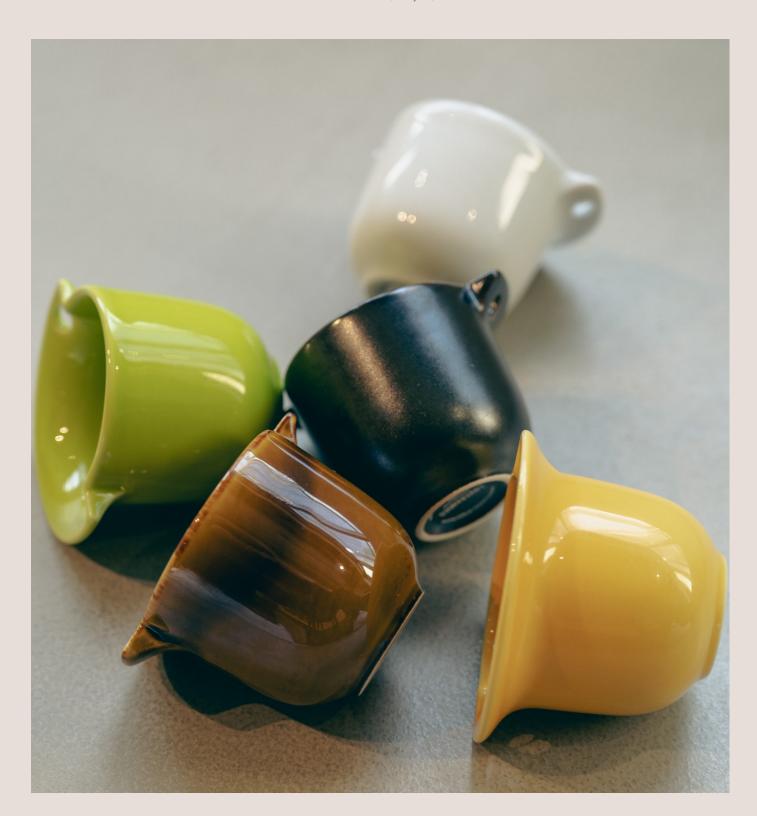

Designed specifically for market go-ers and coffee enthusiasts, our cups are lightweight and perfectly sized to carry around. With their double-sided shapes, they capture the intricate aromas and flavors of specialty coffees, allowing you to fully immerse yourself in the vibrant market atmosphere. Plus, with five different colors to choose from and a designated string, our cups are sure to become your new favorite coffee accessory. Join us in our mission to create a more sustainable lifestyle, one cup at a time.

## The Full Collection:

80ml Market Tasting Cup

C111-22BWH 8 x 8 x 5.5 cm /80 ml 3.1 x 3.1 x 2.2 Inch /2.5 oz

(White)

#### 80ml Market Tasting Cup (Green)

C111-23BGR 8 x 8 x 5.5 cm /80 ml 3.1 x 3.1 x 2.2 Inch /2.5 oz

## 80ml Market Tasting Cup (Yellow)

C111-24BYE 8 x 8 x 5.5 cm /80 ml 3.1 x 3.1 x 2.2 Inch /2.5 oz

#### 80ml Market Tasting Cup (Caramel)

C111-25BCA 8 x 8 x 5.5 cm /80 ml 3.1 x 3.1 x 2.2 lnch /2.5 oz

## 80ml Market Tasting Cup (Gunpowder)

C111-26BGU 8 x 8 x 5.5 cm /80 ml 3.1 x 3.1 x 2.2 Inch /2.5 oz

#### 80ml Market Tasting Cup (Matte Dark Green)

C111-27BDG 8 x 8 x 5.5 cm /80 ml 3.1 x 3.1 x 2.2 Inch /2.5 oz

#### 80ml Market Tasting Cup (Matte Light Green)

C111-28BLG 8 x 8 x 5.5 cm /80 ml 3.1 x 3.1 x 2.2 Inch /2.5 oz