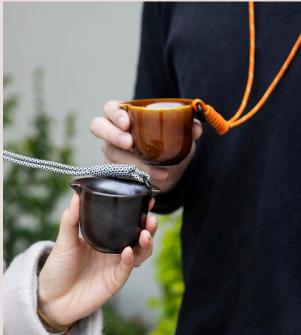

But as much as we love coffee, we also care deeply about the environment. That's why we are proud to introduce our new line of environmental-chic, portable coffee cups. Made from durable ceramic and featuring a modern design with an attachable string, these cups are the perfect alternative to single-use cups. So not only will you be enjoying your coffee in style, but you'll also be making a meaningful impact on our planet.

Designed specifically for market go-ers and coffee enthusiasts, our cups are lightweight and perfectly sized to carry around. With their double-sided shapes, they capture the intricate aromas and flavors of specialty coffees, allowing you to fully immerse yourself in the vibrant market atmosphere. Plus, with five different colors to choose from and a designated string, our cups are sure to become your new favorite coffee accessory. Join us in our mission to create a more sustainable lifestyle, one cup at a time.

**Stylish**Stylish add-on for the ultimate coffee experience.

For the Environment Let's cut down on waste by reusing and ditching disposable paper cups!