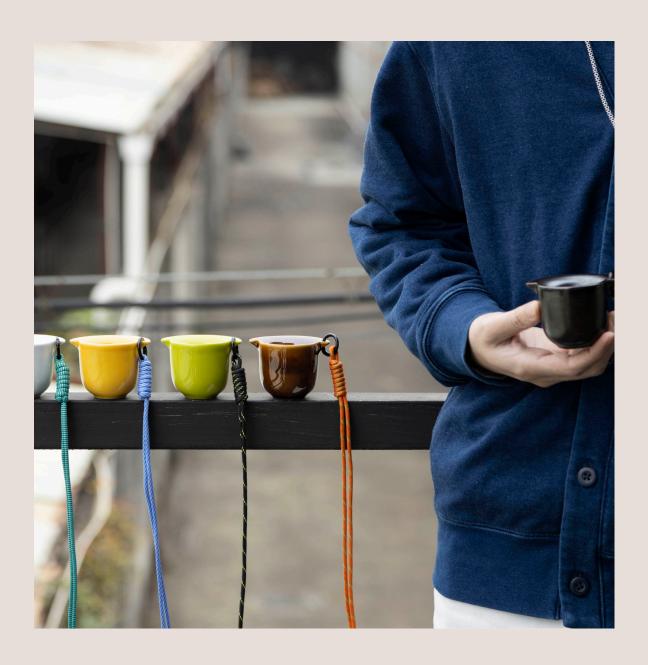

Designed specifically for market go-ers and coffee enthusiasts, our cups are lightweight and perfectly sized to carry around. With their double-sided shapes, they capture the intricate aromas and flavors of specialty coffees, allowing you to fully immerse yourself in the vibrant market atmosphere. Plus, with five different colors to choose from and a designated string, our cups are sure to become your new favorite coffee accessory. Join us in our mission to create a more sustainable lifestyle, one cup at a time.

## The Full Collection:

80ml Market Tasting Cup

C111-22BWH 8 x 8 x 5.5 cm /80 ml 3.1 x 3.1 x 2.2 Inch /2.5 oz

(White)

#### 80ml Market Tasting Cup (Green)

C111-23BGR 8 x 8 x 5.5 cm /80 ml 3.1 x 3.1 x 2.2 Inch /2.5 oz

## 80ml Market Tasting Cup (Yellow)

C111-24BYE 8 x 8 x 5.5 cm /80 ml 3.1 x 3.1 x 2.2 Inch /2.5 oz

#### 80ml Market Tasting Cup (Caramel)

C111-25BCA 8 x 8 x 5.5 cm /80 ml 3.1 x 3.1 x 2.2 lnch /2.5 oz

## 80ml Market Tasting Cup (Gunpowder)

C111-26BGU 8 x 8 x 5.5 cm /80 ml 3.1 x 3.1 x 2.2 Inch /2.5 oz