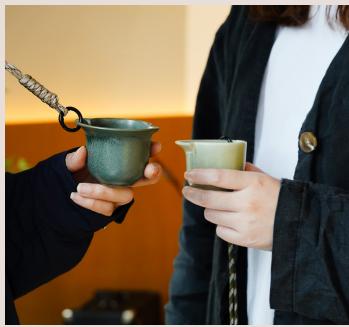

## About this collection:

At Loveramics, we believe that every cup of coffee is an opportunity to connect with others and create meaningful moments. That's why we carefully consider all kinds of coffee occasions when designing our cups. Whether it's at a bustling coffee market or a cozy catch-up with old friends, our cups are there to elevate your tasting experience and bring people together.

Designed specifically for market go-ers and coffee enthusiasts, our cups are lightweight and perfectly sized to carry around. With their double-sided shapes, they capture the intricate aromas and flavors of specialty coffees, allowing you to fully immerse yourself in the vibrant market atmosphere. Plus, with five different colors to choose from and a designated string, our cups are sure to become your new favorite coffee accessory. Join us in our mission to create a more sustainable lifestyle, one cup at a time.