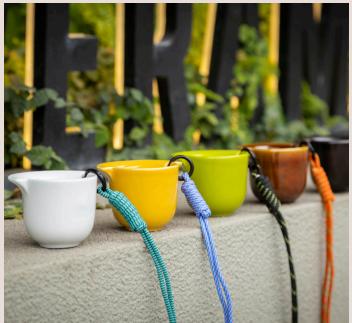

## Nomad Market Tasting Cup with String Refresh, Recycle, Revive

But as much as we love coffee, we also care deeply about the environment. That's why we are proud to introduce our new line of environmental-chic, portable coffee cups. Made from durable ceramic and featuring a modern design with an attachable string, these cups are the perfect alternative to single-use cups. So not only will you be enjoying your coffee in style, but you'll also be making a meaningful impact on our planet.

Designed specifically for market go-ers and coffee enthusiasts, our cups are lightweight and perfectly sized to carry around. With their double-sided shapes, they capture the intricate aromas and flavors of specialty coffees, allowing you to fully immerse yourself in the vibrant market atmosphere. Plus, with five different colors to choose from and a designated string, our cups are sure to become your new favorite coffee accessory. Join us in our mission to create a more sustainable lifestyle, one cup at a time.