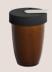

## The Full Collection:

250ml Double Walled Mug (Brown)

C111-03ABR 8 x 8 x 11 cm /250 ml 3.1 x 3.1 x 4.3 lnch /8 oz

250ml Double Walled Mug (Red)

C111-05ARE 8 x 8 x 11 cm /250 ml 3.1 x 3.1 x 4.3 lnch /8 oz