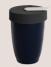

#### 250ml Double Walled Mug (River Blue)

C111-09ABL 8 x 8 x 11 cm /250 ml 3.1 x 3.1 x 4.3 lnch /8 oz

#### 250ml Double Walled Mug (Denim)

C111-04ADE 8 x 8 x 11 cm /250 ml 3.1 x 3.1 x 4.3 lnch /8 oz