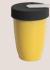

#### 250ml Double Walled Mug (Yellow)

C111-06AYE 8 x 8 x 11 cm /250 ml 3.1 x 3.1 x 4.3 lnch /8 oz