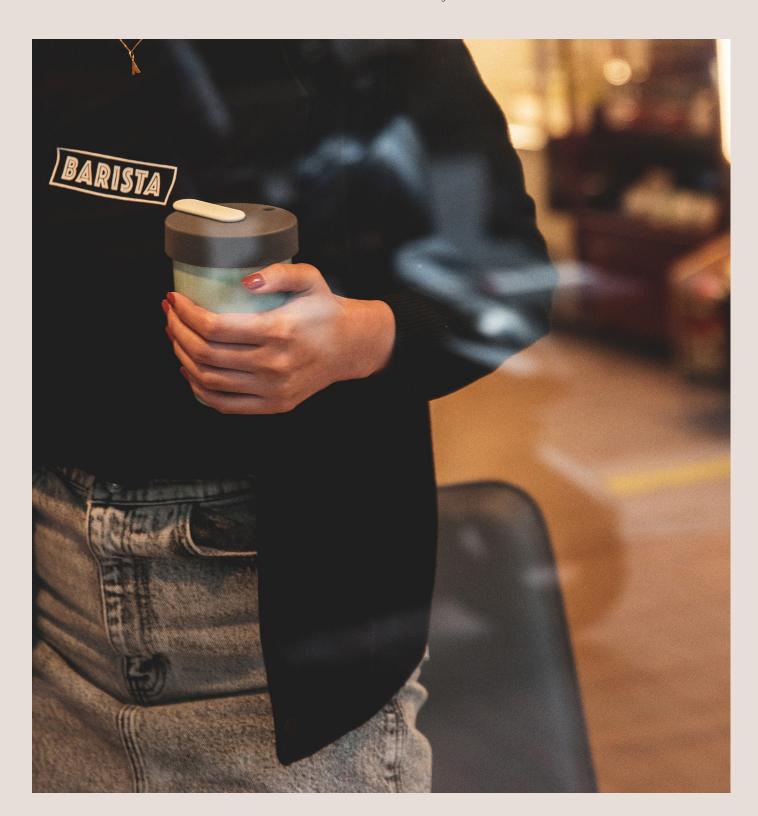

## About this collection:

Life can be hectic and we are constantly on the go. That's why Loveramics has created the Nomad Double Walled Mug, to help you make the most out of your busy day. With this mug, you can enjoy a barista-quality coffee experience wherever you are.

#### **Barista Quality**

Bringing the barista vibes to you, no matter where you are. Get ready for a coffee experience like no other.

#### Designs

The  $l\bar{l}d$  uses a simple mechanism. It allows you to open it easily with your thumb single-handedly.