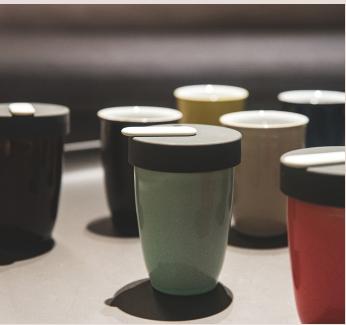

## The Full Collection:

250ml Double Walled Mug (Brown)

C111-03ABR 8 x 8 x 11 cm /250 ml 3.1 x 3.1 x 4.3 lnch /8 oz

250ml Double Walled Mug (Red)

C111-05ARE 8 x 8 x 11 cm /250 ml 3.1 x 3.1 x 4.3 lnch /8 oz

#### 250ml Double Walled Mug (Yellow)

C111-06AYE 8 x 8 x 11 cm /250 ml 3.1 x 3.1 x 4.3 lnch /8 oz

#### 250ml Double Walled Mug (Mint)

C111-08AMT 8 x 8 x 11 cm /250 ml 3.1 x 3.1 x 4.3 lnch /8 oz

#### 250ml Double Walled Mug (Teal)

C111-07ATE 8 x 8 x 11 cm /250 ml 3.1 x 3.1 x 4.3 lnch /8 oz

#### 250ml Double Walled Mug (River Blue)

C111-09ABL 8 x 8 x 11 cm /250 ml 3.1 x 3.1 x 4.3 lnch /8 oz

#### 250ml Double Walled Mug (Denim)

C111-04ADE 8 x 8 x 11 cm /250 ml 3.1 x 3.1 x 4.3 lnch /8 oz

#### 250ml Double Walled Mug (Black)

C111-02ABK 8 x 8 x 11 cm /250 ml 3.1 x 3.1 x 4.3 lnch /8 oz

#### 250ml Double Walled Mug (Taupe)

C111-10ATP 8 x 8 x 11 cm /250 ml 3.1 x 3.1 x 4.3 lnch /8 oz

#### 250ml Double Walled Mug (White)

C111-01AWH 8 x 8 x 11 cm /250 ml 3.1 x 3.1 x 4.3 lnch /8 oz

#### 250ml Double Walled Mug (Caramel)

C111-13ACA 8 x 8 x 11 cm /250 ml 3.1 x 3.1 x 4.3 Inch /8 oz