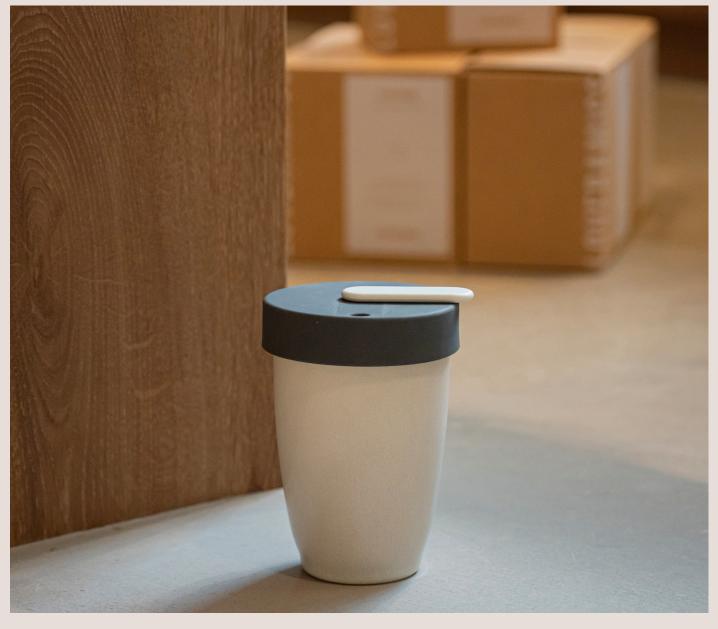

## About this collection:

Life can be hectic and we are constantly on the go. That's why Loveramics has created the Nomad Double Walled Mug, to help you make the most out of your busy day. With this mug, you can enjoy a barista-quality coffee experience wherever you are.

#### Designs

The  $l\bar{l}d$  uses a simple mechanism. It allows you to open it easily with your thumb single-handedly.