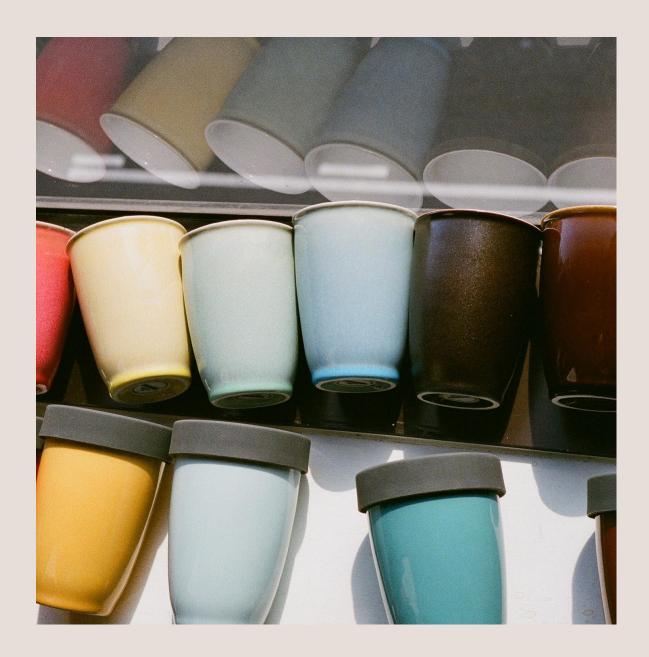

## The Full Collection:

250ml Double Walled Mug (Brown)

C111-03ABR 8 x 8 x 11 cm /250 ml 3.1 x 3.1 x 4.3 lnch /8 oz

250ml Double Walled Mug (Red)

C111-05ARE 8 x 8 x 11 cm /250 ml 3.1 x 3.1 x 4.3 lnch /8 oz

#### 250ml Double Walled Mug (Yellow)

C111-06AYE 8 x 8 x 11 cm /250 ml 3.1 x 3.1 x 4.3 lnch /8 oz

#### 250ml Double Walled Mug (Mint)

C111-08AMT 8 x 8 x 11 cm /250 ml 3.1 x 3.1 x 4.3 lnch /8 oz

#### 250ml Double Walled Mug (Teal)

C111-07ATE 8 x 8 x 11 cm /250 ml 3.1 x 3.1 x 4.3 lnch /8 oz

#### 250ml Double Walled Mug (River Blue)

C111-09ABL 8 x 8 x 11 cm /250 ml 3.1 x 3.1 x 4.3 lnch /8 oz

#### 250ml Double Walled Mug (Denim)

C111-04ADE 8 x 8 x 11 cm /250 ml 3.1 x 3.1 x 4.3 lnch /8 oz

#### 250ml Double Walled Mug (Black)

C111-02ABK 8 x 8 x 11 cm /250 ml 3.1 x 3.1 x 4.3 lnch /8 oz

#### 250ml Double Walled Mug (Taupe)

C111-10ATP 8 x 8 x 11 cm /250 ml 3.1 x 3.1 x 4.3 lnch /8 oz

#### 250ml Double Walled Mug (White)

C111-01AWH 8 x 8 x 11 cm /250 ml 3.1 x 3.1 x 4.3 lnch /8 oz

#### 250ml Double Walled Mug (Caramel)

C111-13ACA 8 x 8 x 11 cm /250 ml 3.1 x 3.1 x 4.3 Inch /8 oz

#### 250ml Double Walled Mug (Berry)

C111-15ABE 8 x 8 x 11 cm /250 ml 3.1 x 3.1 x 4.3 Inch /8 oz

#### 250ml Double Walled Mug (Rose)

C111-16ARO 8 x 8 x 11 cm /250 ml 3.1 x 3.1 x 4.3 Inch /8 oz

#### 250ml Double Walled Mug (Butter Cup)

C111-17ABC 8 x 8 x 11 cm /250 ml 3.1 x 3.1 x 4.3 Inch /8 oz

#### 250ml Double Walled Mug (Basil)

C111-18ABI 8 x 8 x 11 cm /250 ml 3.1 x 3.1 x 4.3 lnch /8 oz

#### 250ml Double Walled Mug (Ice Blue)

C111-19AIB 8 x 8 x 11 cm /250 ml 3.1 x 3.1 x 4.3 lnch /8 oz

#### 250ml Double Walled Mug (Night Sky)

C111-14ANS 8 x 8 x 11 cm /250 ml 3.1 x 3.1 x 4.3 Inch /8 oz

#### 250ml Double Walled Mug (Gunpowder)

C111-12AGU 8 x 8 x 11 cm /250 ml 3.1 x 3.1 x 4.3 lnch /8 oz

#### 250ml Double Walled Mug (Granite)

C111-20AGL 8 x 8 x 11 cm /250 ml 3.1 x 3.1 x 4.3 Inch /8 oz

#### 250ml Double Walled Mug (Ivory)

C111-11AIV 8 x 8 x 11 cm /250 ml 3.1 x 3.1 x 4.3 lnch /8 oz

#### 250ml Double Walled Glass Mug (Clear)

C111-21A 8 x 8 x 11 cm /250 ml 3.1 x 3.1 x 4.3 lnch /8 oz