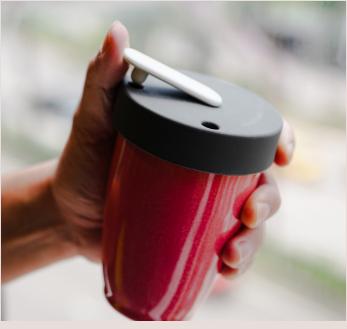

## About this collection:

Life can be hectic and we are constantly on the go. That's why Loveramics has created the Nomad Double Walled Mug, to help you make the most out of your busy day. With this mug, you can enjoy a barista-quality coffee experience wherever you are.

#### Designs

The  $l\bar{l}d$  uses a simple mechanism. It allows you to open it easily with your thumb single-handedly.