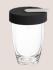

## About this collection:

Life can be hectic and we are constantly on the go. That's why Loveramics has created the Nomad Double Walled Mug, to help you make the most out of your busy day. With this mug, you can enjoy a barista-quality coffee experience wherever you are.

Unlike other drinking tumblers, our Nomad Mug is made from true, green materials that are environmentally friendly. While it may not be completely seal proof, we have designed it to be made from inert materials that cause zero harm to the environment at the end of its life. Plus, the mug is easy to clean and keeps your drink hot for longer, thanks to its ceramic and glass construction.

Not only is the Nomad Mug practical, but it is also aesthetically pleasing. You can easily operate it with just one finger and take it with you on the go. And even without the lid, it still looks beautiful and can be used as a home decor piece. So why settle for a regular tumbler when you can have a stylish and eco-friendly option with the Nomad Double Walled Mug from Loveramics?

#### **Round Base**

The Nomad Mug pairs perfectly with your Espresso Machine, enhancing the flavor and preserving the coffee crème with its curved internal wall. Sip on, coffee lovers.

#### Designs

The  $l\bar{l}d$  uses a simple mechanism. It allows you to open it easily with your thumb single-handedly.

#### 250ml Double Walled Glass Mug (Clear)

C111-21A 8 x 8 x 11 cm /250 ml 3.1 x 3.1 x 4.3 lnch /8 oz