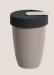

#### 250ml Double Walled Mug (Taupe)

C111-10ATP 8 x 8 x 11 cm /250 ml 3.1 x 3.1 x 4.3 lnch /8 oz