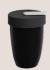

#### 250ml Double Walled Mug (Black)

C111-02ABK 8 x 8 x 11 cm /250 ml 3.1 x 3.1 x 4.3 lnch /8 oz