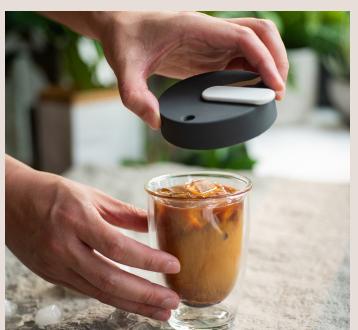

#### Designs

The  $l\bar{l}d$  uses a simple mechanism. It allows you to open it easily with your thumb single-handedly.