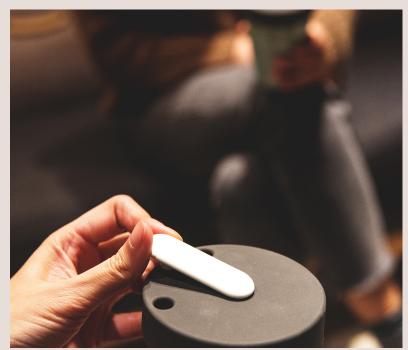

#### Designs

The  $l\bar{l}d$  uses a simple mechanism. It allows you to open it easily with your thumb single-handedly.