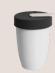

#### 250ml Double Walled Mug (White)

C111-01AWH 8 x 8 x 11 cm /250 ml 3.1 x 3.1 x 4.3 lnch /8 oz