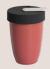

## The Full Collection:

250ml Double Walled Mug (Brown)

C111-03ABR 8 x 8 x 11 cm /250 ml 3.1 x 3.1 x 4.3 lnch /8 oz

250ml Double Walled Mug (Red)

C111-05ARE 8 x 8 x 11 cm /250 ml 3.1 x 3.1 x 4.3 lnch /8 oz