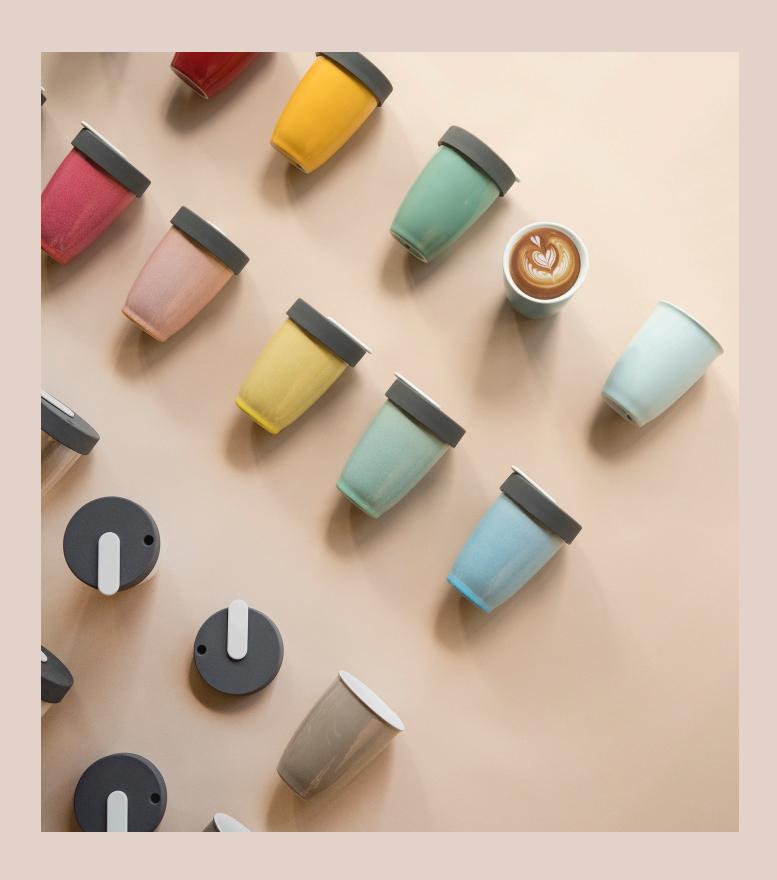

## About this collection:

Life can be hectic and we are constantly on the go. That's why Loveramics has created the Nomad Double Walled Mug, to help you make the most out of your busy day. With this mug, you can enjoy a barista-quality coffee experience wherever you are.

## The Full Collection:

250ml Double Walled Mug (Brown)

C111-03ABR 8 x 8 x 11 cm /250 ml 3.1 x 3.1 x 4.3 lnch /8 oz

250ml Double Walled Mug (Red)

C111-05ARE 8 x 8 x 11 cm /250 ml 3.1 x 3.1 x 4.3 lnch /8 oz

#### 250ml Double Walled Mug (Yellow)

C111-06AYE 8 x 8 x 11 cm /250 ml 3.1 x 3.1 x 4.3 lnch /8 oz

#### 250ml Double Walled Mug (Mint)

C111-08AMT 8 x 8 x 11 cm /250 ml 3.1 x 3.1 x 4.3 lnch /8 oz

#### 250ml Double Walled Mug (Teal)

C111-07ATE 8 x 8 x 11 cm /250 ml 3.1 x 3.1 x 4.3 lnch /8 oz

#### 250ml Double Walled Mug (River Blue)

C111-09ABL 8 x 8 x 11 cm /250 ml 3.1 x 3.1 x 4.3 lnch /8 oz

#### 250ml Double Walled Mug (Denim)

C111-04ADE 8 x 8 x 11 cm /250 ml 3.1 x 3.1 x 4.3 lnch /8 oz

#### 250ml Double Walled Mug (Taupe)

C111-10ATP 8 x 8 x 11 cm /250 ml 3.1 x 3.1 x 4.3 lnch /8 oz

#### 250ml Double Walled Mug (Caramel)

C111-13ACA 8 x 8 x 11 cm /250 ml 3.1 x 3.1 x 4.3 Inch /8 oz

#### 250ml Double Walled Mug (Berry)

C111-15ABE 8 x 8 x 11 cm /250 ml 3.1 x 3.1 x 4.3 Inch /8 oz

#### 250ml Double Walled Mug (Rose)

C111-16ARO 8 x 8 x 11 cm /250 ml 3.1 x 3.1 x 4.3 Inch /8 oz

#### 250ml Double Walled Mug (Butter Cup)

C111-17ABC 8 x 8 x 11 cm /250 ml 3.1 x 3.1 x 4.3 Inch /8 oz

#### 250ml Double Walled Mug (Basil)

C111-18ABI 8 x 8 x 11 cm /250 ml 3.1 x 3.1 x 4.3 lnch /8 oz

#### 250ml Double Walled Mug (Ice Blue)

C111-19AIB 8 x 8 x 11 cm /250 ml 3.1 x 3.1 x 4.3 lnch /8 oz

#### 250ml Double Walled Mug (Gunpowder)

C111-12AGU 8 x 8 x 11 cm /250 ml 3.1 x 3.1 x 4.3 lnch /8 oz

#### 250ml Double Walled Mug (Granite)

C111-20AGL 8 x 8 x 11 cm /250 ml 3.1 x 3.1 x 4.3 Inch /8 oz