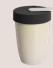

## About this collection:

Life can be hectic and we are constantly on the go. That's why Loveramics has created the Nomad Double Walled Mug, to help you make the most out of your busy day. With this mug, you can enjoy a barista-quality coffee experience wherever you are.

Unlike other drinking tumblers, our Nomad Mug is made from true, green materials that are environmentally friendly. While it may not be completely seal proof, we have designed it to be made from inert materials that cause zero harm to the environment at the end of its life. Plus, the mug is easy to clean and keeps your drink hot for longer, thanks to its ceramic and glass construction.

Not only is the Nomad Mug practical, but it is also aesthetically pleasing. You can easily operate it with just one finger and take it with you on the go. And even without the lid, it still looks beautiful and can be used as a home decor piece. So why settle for a regular tumbler when you can have a stylish and eco-friendly option with the Nomad Double Walled Mug from Loveramics?

#### **Round Base**

The Nomad Mug pairs perfectly with your Espresso Machine, enhancing the flavor and preserving the coffee crème with its curved internal wall. Sip on, coffee lovers.

#### Designs

The  $l\bar{l}d$  uses a simple mechanism. It allows you to open it easily with your thumb single-handedly.