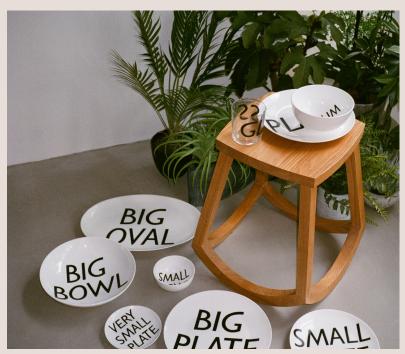

bines the best of both worlds, blending traditional design with a modern twist. Let your table setting reflect your unique style and personality with Loveramics. Upgrade your dining experience and add a touch of 'fuck it' to your table with our collection.

| Safety          |   | Customisation: | Material:                         |
|-----------------|---|----------------|-----------------------------------|
| Dishwasher Safe | • |                |                                   |
| Microwave Safe  | • |                |                                   |
| Freezer Safe    | • | Decal Only     | Bone China,Boro-silicate<br>Glass |
| Oven Safe       | • |                |                                   |
| Stackable       | • |                |                                   |











# Special Features:









# The Full Collection:



# 28.5cm Charger (Black)

D110-01B 28.5 x 28.5 x 2.5 cm 11.2 x 11.2 x 1 Inch



# 25cm Dinner Plate (Black)

D110-02B 25 x 25 x 2 cm 9.8 x 9.8 x 0.8 Inch



# 22.5cm Salad Plate (Black)

D110-03B 22.5 x 22.5 x 2 cm 8.9 x 8.9 x 0.8 Inch



# 15cm Side Plate (Black)

D110-04B 15 x 15 x 1.5 cm 5.9 x 5.9 x 0.6 Inch



# 23cm Soup Plate (Black)

D110-05B 23 x 23 x 5 cm /1200 ml 9.1 x 9.1 x 2 lnch /40.5 oz



# 15cm Cereal Bowl (Black)

D110-06B 15 x 15 x 1.5 cm /700 ml 5.9 x 5.9 x 0.6 Inch /23.5 oz



# 11cm Rice Bowl (Black)

D110-07B 11 x 11 x 5 cm /410 ml 4.3 x 4.3 x 2 lnch /13.5 oz



# 330ml Mug (Black)

D110-08B 12 x 8 x 9 cm /330 ml 4.7 x 3.1 x 3.5 lnch /11 oz



# 330ml Tumbler (Glass) (Clear)

D110-09B 8.5 x 8.5 x 9 cm /330