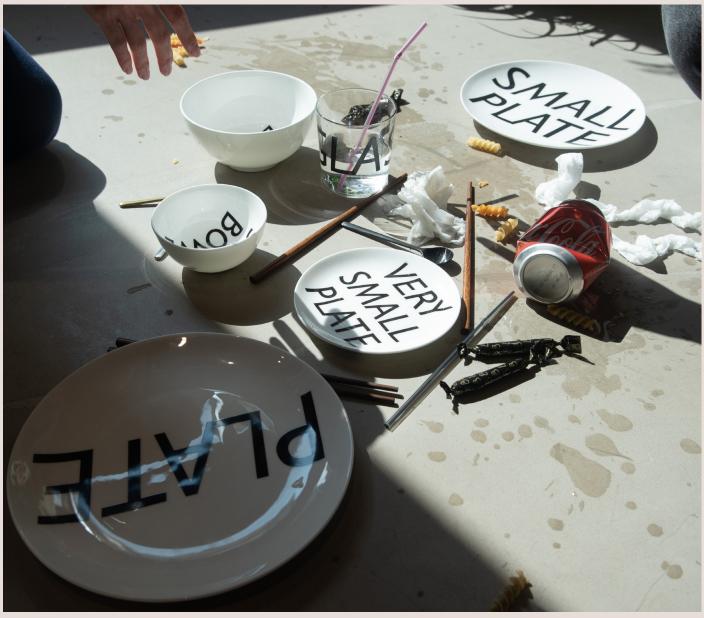

# About this collection:

Introducing the Loveramics tableware collection, a modern take on a classic design from the 90s. Each piece is printed with 100% food safe fonts, inspired by old school TV games. This collection pays tribute to the timeless beauty of Chinaware, one of the oldest lifestyle products in the world. But it also carries a bold message of 'fuck it' to all the naysayers out there.

# Special Features:

# The Full Collection: