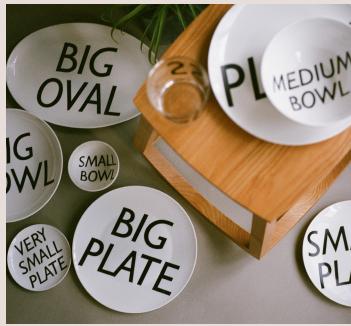

# About this collection:

Introducing the Loveramics tableware collection, a modern take on a classic design from the 90s. Each piece is printed with 100% food safe fonts, inspired by old school TV games. This collection pays tribute to the timeless beauty of Chinaware, one of the oldest lifestyle products in the world. But it also carries a bold message of 'fuck it' to all the naysayers out there.

# Special Features:

# The Full Collection: