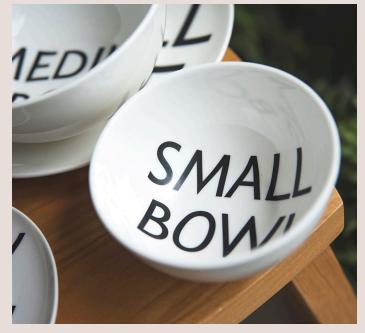

ending traditional design with a modern twist. Let your table setting reflect your unique style and personality with Loveramics. Upgrade your dining experience and add a touch of 'fuck it' to your table with our collection.

| Safety          |   | Customisation: | Material:                         |
|-----------------|---|----------------|-----------------------------------|
| Dishwasher Safe | • |                |                                   |
| Microwave Safe  | • |                |                                   |
| Freezer Safe    | • | Decal Only     | Bone China,Boro-silicate<br>Glass |
| Oven Safe       | • |                |                                   |
| Stackable       | • |                |                                   |











# Special Features:









# The Full Collection:



# 28.5cm Charger (Black)

D110-01B 28.5 x 28.5 x 2.5 cm 11.2 x 11.2 x 1 Inch



# 25cm Dinner Plate (Black)

D110-02B 25 x 25 x 2 cm 9.8 x 9.8 x 0.8 Inch



# 22.5cm Salad Plate (Black)

D110-03B 22.5 x 22.5 x 2 cm 8.9 x 8.9 x 0.8 Inch



# 15cm Side Plate (Black)

D110-04B 15 x 15 x 1.5 cm 5.9 x 5.9 x 0.6 Inch



# 23cm Soup Plate (Black)

D110-05B 23 x 23 x 5 cm /1200 ml 9.1 x 9.1 x 2 lnch /40.5 oz



# 15cm Cereal Bowl (Black)

D110-06B 15 x 15 x 1.5 cm /700 ml 5.9 x 5.9 x 0.6 Inch /23.5 oz



# 11cm Rice Bowl (Black)

D110-07B 11 x 11 x 5 cm /410 ml 4.3 x 4.3 x 2 lnch /13.5 oz



# 330ml Mug (Black)

D110-08B 12 x 8 x 9 cm /330 ml 4.7 x 3.1 x 3.5 lnch /11 oz



# 330ml Tumbler (Glass) (Clear)

D110-09B 8.5 x 8.5 x 9 cm /330 ml 3.3 x 3.3 x 3.5 lnch /11 oz