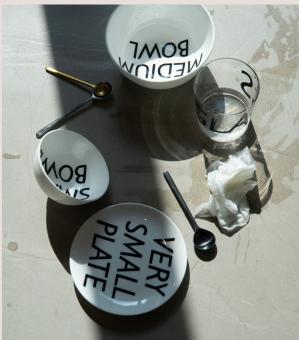

nes the best of both worlds, blending traditional design with a modern twist. Let your table setting reflect your unique style and personality with Loveramics. Upgrade your dining experience and add a touch of 'fuck it' to your table with our collection.

| Safety          |   | Customisation: | Material:                         |
|-----------------|---|----------------|-----------------------------------|
| Dishwasher Safe | • |                |                                   |
| Microwave Safe  | • |                |                                   |
| Freezer Safe    | • | Decal Only     | Bone China,Boro-silicate<br>Glass |
| Oven Safe       | • |                |                                   |
| Stackable       | • |                |                                   |











# Special Features:









# The Full Collection:



# 28.5cm Charger (Black)

D110-01B 28.5 x 28.5 x 2.5 cm 11.2 x 11.2 x 1 Inch



# 25cm Dinner Plate (Black)

D110-02B 25 x 25 x 2 cm 9.8 x 9.8 x 0.8 Inch



# 22.5cm Salad Plate (Black)

D110-03B 22.5 x 22.5 x 2 cm 8.9 x 8.9 x 0.8 Inch



# 15cm Side Plate (Black)

D110-04B 15 x 15 x 1.5 cm 5.9 x 5.9 x 0.6 Inch



# 23cm Soup Plate (Black)

D110-05B 23 x 23 x 5 cm /1200 ml 9.1 x 9.1 x 2 lnch /40.5 oz



# 15cm Cereal Bowl (Black)

D110-06B 15 x 15 x 1.5 cm /700 ml 5.9 x 5.9 x 0.6 Inch /23.5 oz



# 11cm Rice Bowl (Black)

D110-07B 11 x 11 x 5 cm /410 ml 4.3 x 4.3 x 2 lnch /13.5 oz



# 330ml Mug (Black)

D110-08B 12 x 8 x 9 cm /330 ml 4.7 x 3.1 x 3.5 lnch /11 oz



# 330ml Tumbler (Glass) (Clear)

D110-09B 8.5 x 8.5 x 9 cm /330 m