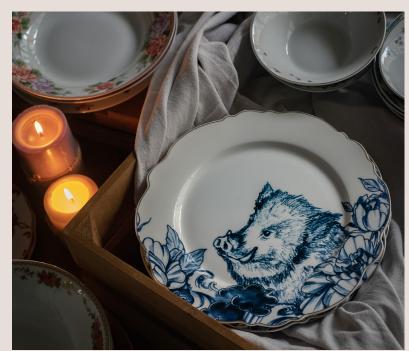

### About this collection:

Introducing the "Flea Market" collection, a tribute to our unforgettable trip to the bustling markets of Europe. Drawing inspiration from the treasures we discovered, we have carefully crafted 13 unique pieces of plates and bowls from the previous century. Each piece has been thoughtfully remixed with elements from our archive, resulting in a stunning fusion of old and new.

The decorative shapes, vintage colors, and sparkling golden rims of the "Flea Market" collection will transport you back in time to a powerful and evocative era. With every use, you will be reminded of the rich history and culture that influenced these beautiful pieces. Whether you're hosting a formal dinner or enjoying a casual meal with loved ones, these plates and bowls will add a touch of elegance and nostalgia to any table setting.

At Loveramics, we are passionate about creating high-quality and timeless tableware that brings people together. With the "Flea Market" collection, we hope to not only elevate your dining experience but also spark meaningful conversations and memories. Join us on a journey through time and add a touch of European charm to your home with our carefully curated pieces.