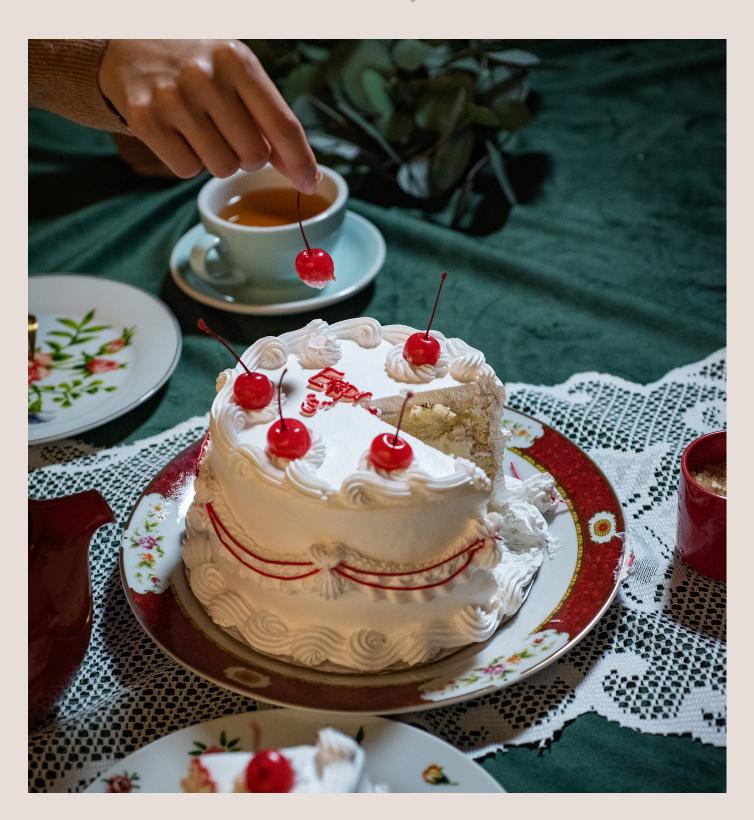

### About this collection:

Introducing the "Flea Market" collection, a tribute to our unforgettable trip to the bustling markets of Europe. Drawing inspiration from the treasures we discovered, we have carefully crafted 13 unique pieces of plates and bowls from the previous century. Each piece has been thoughtfully remixed with elements from our archive, resulting in a stunning fusion of old and new.

The decorative shapes, vintage colors, and sparkling golden rims of the "Flea Market" collection will transport you back in time to a powerful and evocative era. With every use, you will be reminded of the rich history and culture that influenced these beautiful pieces. Whether you're hosting a formal dinner or enjoying a casual meal with loved ones, these plates and bowls will add a touch of elegance and nostalgia to any table setting.

At Loveramics, we are passionate about creating high-quality and timeless tableware that brings people together. With the "Flea Market" collection, we hope to not only elevate your dining experience but also spark meaningful conversations and memories. Join us on a journey through time and add a touch of European charm to your home with our carefully curated pieces.