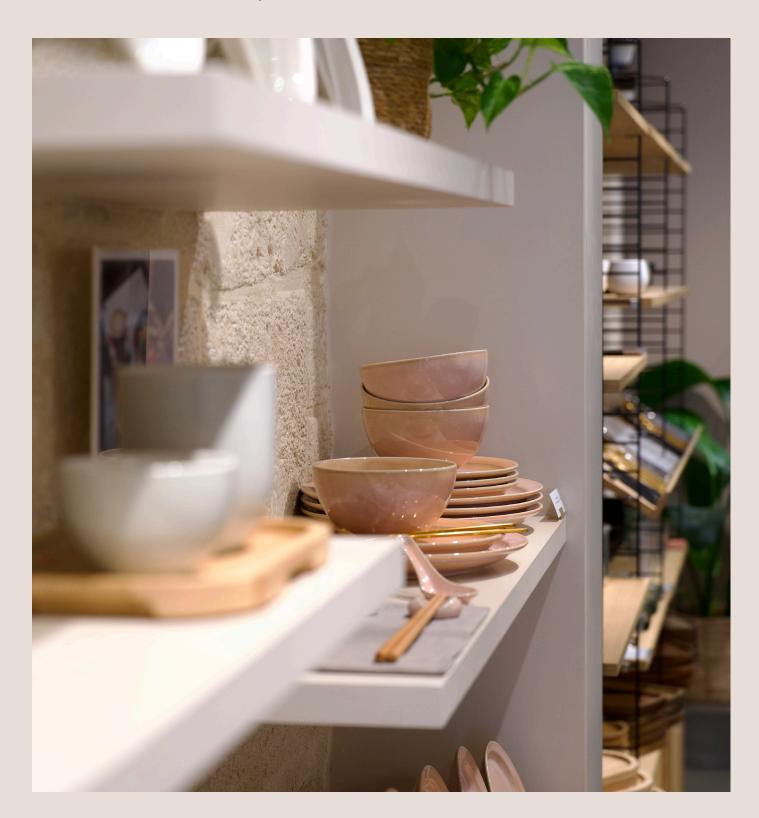

Our Rose color glaze is a special addition to the Er-go! range, inspired by a pottery glaze from our archive. Each piece is handmade with meticulous attention to detail, adding a touch of craftsmanship to your dining table. With a variety of sizes available in plates, tall and low bowls, the Er-go! dinnerware set is ready to serve any cuisine from around the world. Trust Loveramics to elevate your dining experience with our high-quality, beautifully designed dinnerware.

## Special Features:

Pottery

Beautiful glossy glaze in the hottest Rose shade. It's the perfect pop of color for any reaction.

The reactive glaze runs beautifully on the edge of the plates

**Craftsmanship**Crafted by skilled hands, each piece is one-of-a-kind and full of character.

**Versatile**Lots of sizes available for unlimited combination.