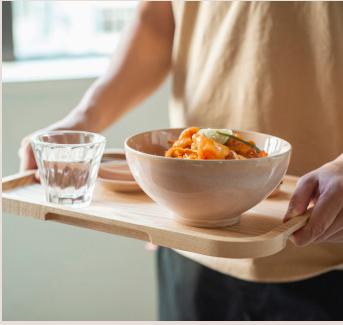

Not only is the Er-go! dinnerware set functional, but it also adds a touch of beauty to your dining experience. The vibrant colors and ergonomic design make it a pleasure to use, while the space-saving feature allows for easy storage in small Asian kitchens. Made with our ultra-durable Loveramics body, these dishes can withstand the rigors of industrial dishwashers, ovens, and freezers.

Our Rose color glaze is a special addition to the Er-go! range, inspired by a pottery glaze from our archive. Each piece is handmade with meticulous attention to detail, adding a touch of craftsmanship to your dining table. With a variety of sizes available in plates, tall and low bowls, the Er-go! dinnerware set is ready to serve any cuisine from around the world. Trust Loveramics to elevate your dining experience with our high-quality, beautifully designed dinnerware.