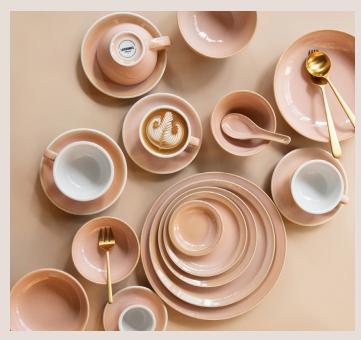

## About this collection:

Introducing the Er-go! dinnerware set from Loveramics - the perfect fusion of East and West. With this versatile range, you have the freedom to cater to any cuisine, whether it's eastern or western. Each item in the set is designed to interact with others, giving you endless possibilities for your table setting.

Not only is the Er-go! dinnerware set functional, but it also adds a touch of beauty to your dining experience. The vibrant colors and ergonomic design make it a pleasure to use, while the space-saving feature allows for easy storage in small Asian kitchens. Made with our ultra-durable Loveramics body, these dishes can withstand the rigors of industrial dishwashers, ovens, and freezers.

## The Full Collection: