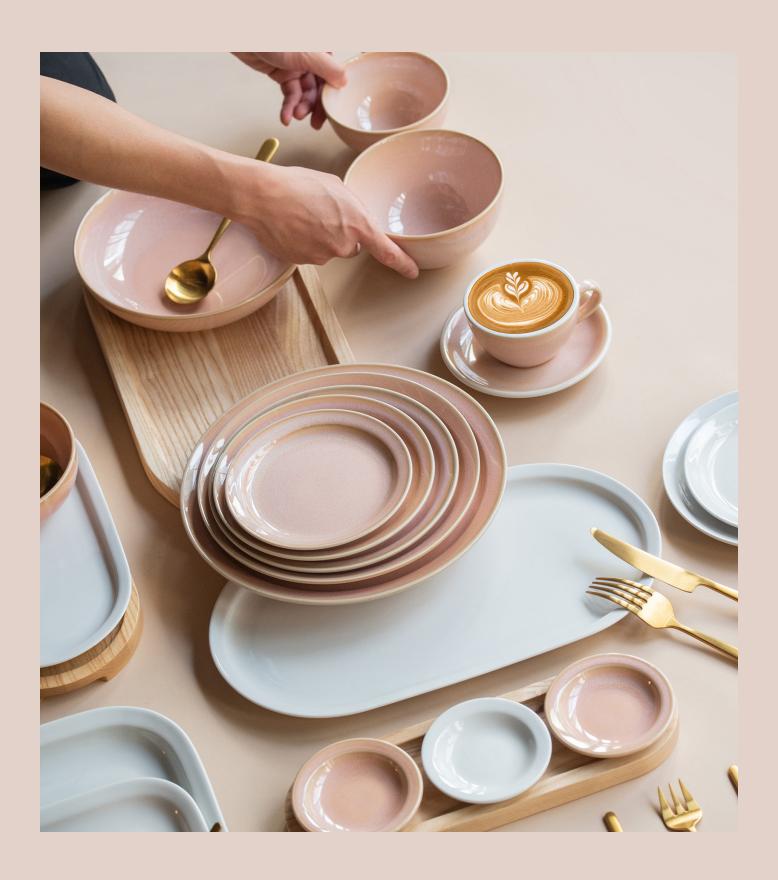

## About this collection:

Introducing the Er-go! dinnerware set from Loveramics - the perfect fusion of East and West. With this versatile range, you have the freedom to cater to any cuisine, whether it's eastern or western. Each item in the set is designed to interact with others, giving you endless possibilities for your table setting.

Not only is the Er-go! dinnerware set functional, but it also adds a touch of beauty to your dining experience. The vibrant colors and ergonomic design make it a pleasure to use, while the space-saving feature allows for easy storage in small Asian kitchens. Made with our ultra-durable Loveramics body, these dishes can withstand the rigors of industrial dishwashers, ovens, and freezers.

Our Rose color glaze is a special addition to the Er-go! range, inspired by a pottery glaze from our archive. Each piece is handmade with meticulous attention to detail, adding a touch of craftsmanship to your dining table. With a variety of sizes available in plates, tall and low bowls, the Er-go! dinnerware set is ready to serve any cuisine from around the world. Trust Loveramics to elevate your dining experience with our high-quality, beautifully designed dinnerware.

## Special Features:

Pottery

Beautiful glossy glaze in the hottest Rose shade. It's the perfect pop of color for any reaction.

The reactive glaze runs beautifully on the edge of the plates

**Craftsmanship**Crafted by skilled hands, each piece is one-of-a-kind and full of character.

**Versatile**Lots of sizes available for unlimited combination.