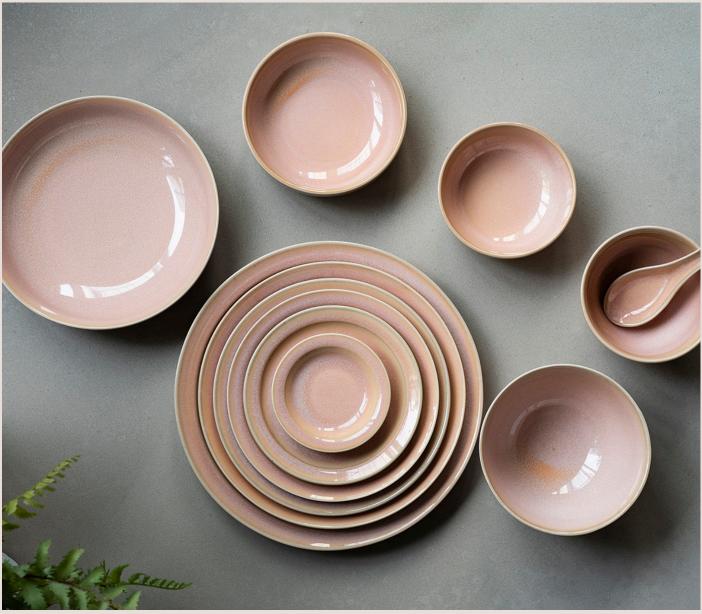

Our Rose color glaze is a special addition to the Er-go! range, inspired by a pottery glaze from our archive. Each piece is handmade with meticulous attention to detail, adding a touch of craftsmanship to your dining table. With a variety of sizes available in plates, tall and low bowls, the Er-go! dinnerware set is ready to serve any cuisine from around the world. Trust Loveramics to elevate your dining experience with our high-quality, beautifully designed dinnerware.

**Versatile**Lots of sizes available for unlimited combination.

## The Full Collection: