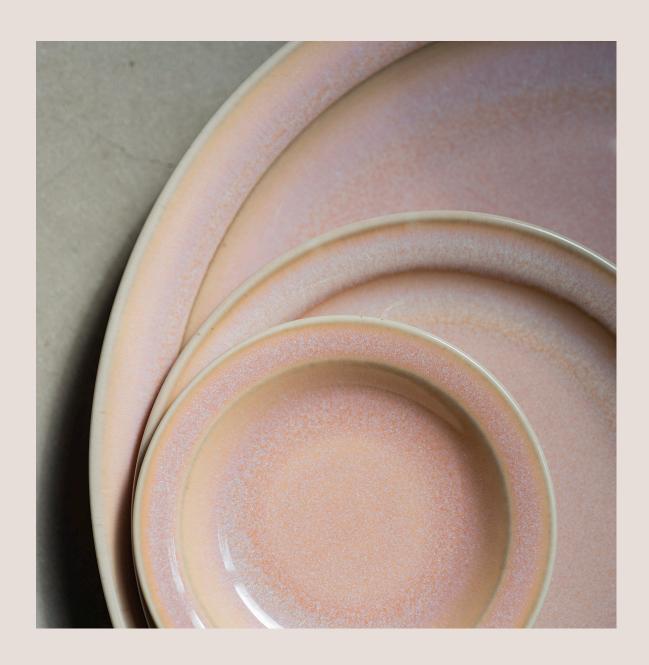

Our Rose color glaze is a special addition to the Er-go! range, inspired by a pottery glaze from our archive. Each piece is handmade with meticulous attention to detail, adding a touch of craftsmanship to your dining table. With a variety of sizes available in plates, tall and low bowls, the Er-go! dinnerware set is ready to serve any cuisine from around the world. Trust Loveramics to elevate your dining experience with our high-quality, beautifully designed dinnerware.

## Special Features:

Pottery

Beautiful glossy glaze in the hottest Rose shade. It's the perfect pop of color for any reaction.

The reactive glaze runs beautifully on the edge of the plates

**Craftsmanship**Crafted by skilled hands, each piece is one-of-a-kind and full of character.