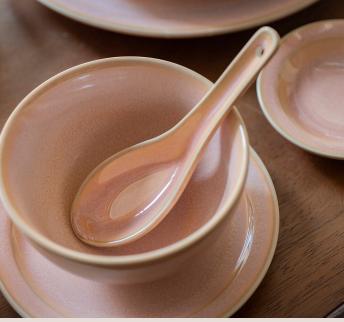

Our Rose color glaze is a special addition to the Er-go! range, inspired by a pottery glaze from our archive. Each piece is handmade with meticulous attention to detail, adding a touch of craftsmanship to your dining table. With a variety of sizes available in plates, tall and low bowls, the Er-go! dinnerware set is ready to serve any cuisine from around the world. Trust Loveramics to elevate your dining experience with our high-quality, beautifully designed dinnerware.

## Special Features:

Pottery

Beautiful glossy glaze in the hottest Rose shade. It's the perfect pop of color for any reaction.

The reactive glaze runs beautifully on the edge of the plates

**Craftsmanship**Crafted by skilled hands, each piece is one-of-a-kind and full of character.

#### 14cm Spoon (Rose)

D068-88B 14 x 4.5 x 5 cm 5.5 x 1.8 x 2 Inch