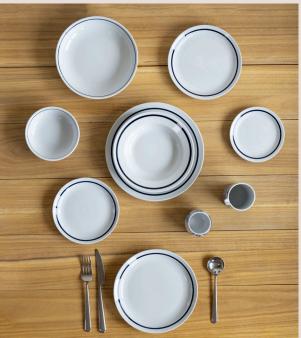

## The Full Collection:

## 26.5cm Dinner Plate (Blue Banded)

D068-116BBD 26.5 x 26.5 x 2.5 cm 10.4 x 10.4 x 1 Inch

## 23cm Salad Plate (Blue Banded)

D068-117BBD 23 x 23 x 2.5 cm 9.1 x 9.1 x 1 Inch

#### 20cm Salad Plate (Blue Banded)

D068-118BBD 20 x 20 x 2 cm 7.9 x 7.9 x 0.8 Inch

## 18cm Side Plate (Blue Banded)

D068-119BBD 18 x 18 x 2 cm 7.1 x 7.1 x 0.8 Inch

## 15cm Side Plate (Blue Banded)

D068-120BBD 15 x 15 x 2 cm 5.9 x 5.9 x 0.8 Inch

## 10cm Sauce Dish (Blue Banded)

D068-121BBD 10 x 10 x 2 cm 3.9 x 3.9 x 0.8 Inch

## 22cm Soup Plate (L) (Blue Banded)

D068-122BBD 22 x 22 x 4.5 cm /1000 ml 8.7 x 8.7 x 1.8 Inch /33.5 oz

## 20cm Soup Plate (S) (Blue Banded)

D068-123BBD 20 x 20 x 5 cm /925 ml 7.9 x 7.9 x 2 lnch /31 oz

## 14cm Low Bowl (L) (Blue Banded)

D068-128BBD 14 x 14 x 4.5 cm /435 ml 5.5 x 5.5 x 1.8 Inch /14.5 oz

## 11.5cm Low Bowl (S) (Blue Banded)

D068-129BBD 11.5 x 11.5 x 4.5 cm /295 ml 4.5 x 4.5 x 1.8 Inch /9.5 oz

#### 21.5cm Pasta Bowl (Blue Banded)

D068-124BBD 21.5 x 21.5 x 4.5 cm 8.5 x 8.5 x 1.8 Inch

## 17cm Ramen Bowl (Blue Banded)

D068-125BBD 17 x 17 x 8 cm /865 ml 6.7 x 6.7 x 3.1 lnch /29 oz

## 14cm Cereal Bowl (Blue Banded)

D068-126BBD 14 x 14 x 7.5 cm /600 ml 5.5 x 5.5 x 3 Inch /20 oz

## 11.5cm Rice Bowl (Blue Banded)

D068-127BBD 11.5 x 11.5 x 6.5 cm /320 ml 4.5 x 4.5 x 2.6 Inch /10.5 oz