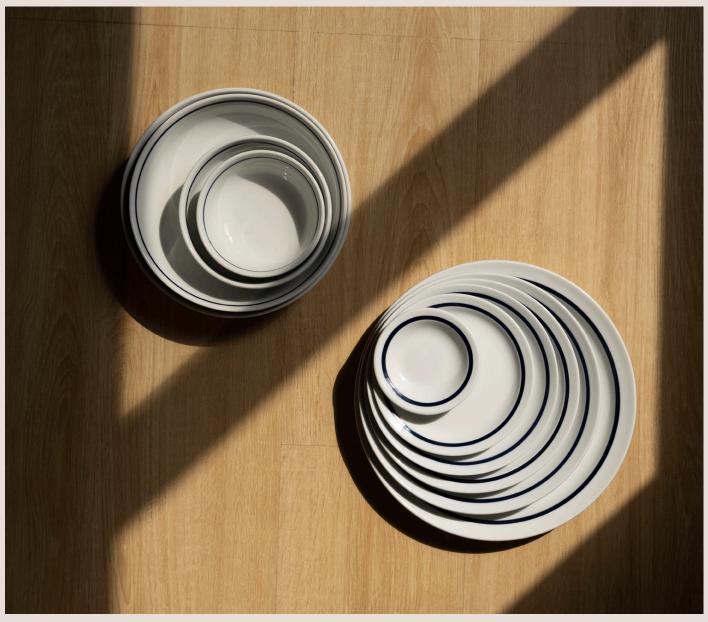

## The Full Collection:

## 26.5cm Dinner Plate (Blue Banded)

D068-116BBD 26.5 x 26.5 x 2.5 cm 10.4 x 10.4 x 1 Inch

## 23cm Salad Plate (Blue Banded)

D068-117BBD 23 x 23 x 2.5 cm 9.1 x 9.1 x 1 Inch

#### 20cm Salad Plate (Blue Banded)

D068-118BBD 20 x 20 x 2 cm 7.9 x 7.9 x 0.8 Inch

## 18cm Side Plate (Blue Banded)

D068-119BBD 18 x 18 x 2 cm 7.1 x 7.1 x 0.8 Inch

## 15cm Side Plate (Blue Banded)

D068-120BBD 15 x 15 x 2 cm 5.9 x 5.9 x 0.8 Inch

## 10cm Sauce Dish (Blue Banded)

D068-121BBD 10 x 10 x 2 cm 3.9 x 3.9 x 0.8 Inch

## 22cm Soup Plate (L) (Blue Banded)

D068-122BBD 22 x 22 x 4.5 cm /1000 ml 8.7 x 8.7 x 1.8 Inch /33.5 oz

## 20cm Soup Plate (S) (Blue Banded)

D068-123BBD 20 x 20 x 5 cm /925 ml 7.9 x 7.9 x 2 lnch /31 oz

## 14cm Low Bowl (L) (Blue Banded)

D068-128BBD 14 x 14 x 4.5 cm /435 ml 5.5 x 5.5 x 1.8 Inch /14.5 oz

## 11.5cm Low Bowl (S) (Blue Banded)

D068-129BBD 11.5 x 11.5 x 4.5 cm /295 ml 4.5 x 4.5 x 1.8 Inch /9.5 oz

#### 21.5cm Pasta Bowl (Blue Banded)

D068-124BBD 21.5 x 21.5 x 4.5 cm 8.5 x 8.5 x 1.8 Inch

## 17cm Ramen Bowl (Blue Banded)

D068-125BBD 17 x 17 x 8 cm /865 ml 6.7 x 6.7 x 3.1 lnch /29 oz

## 14cm Cereal Bowl (Blue Banded)

D068-126BBD 14 x 14 x 7.5 cm /600 ml 5.5 x 5.5 x 3 Inch /20 oz

## 11.5cm Rice Bowl (Blue Banded)

D068-127BBD 11.5 x 11.5 x 6.5 cm /320 ml 4.5 x 4.5 x 2.6 Inch /10.5 oz