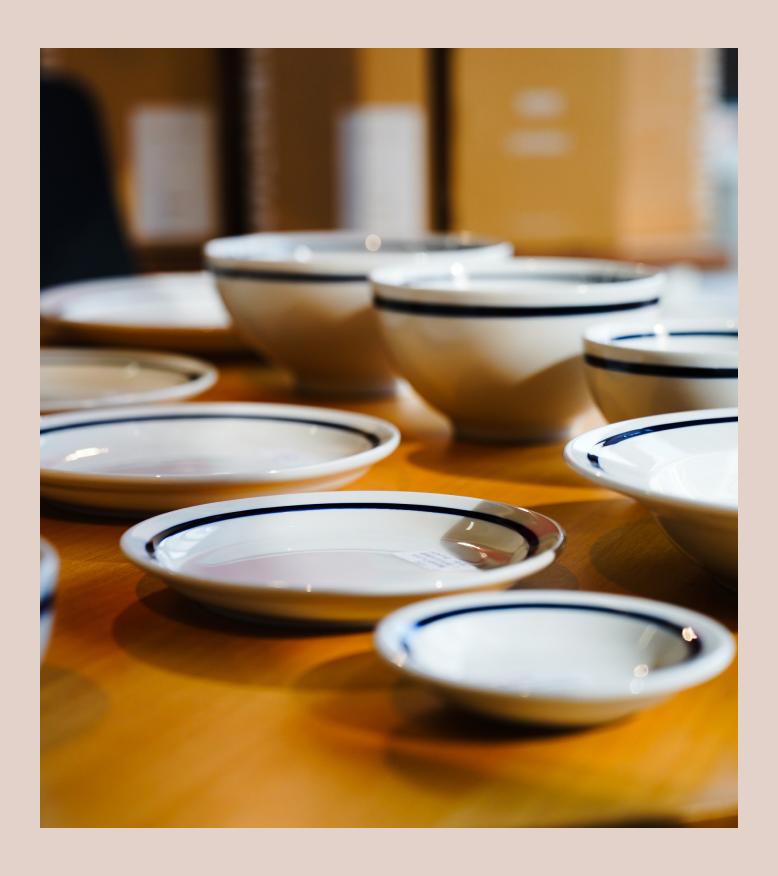

#### About this collection:

Loveramics proudly presents its latest innovation: the Er-go! Modern Diner Collection, crafted by the renowned designer Simon Stevens. This blue-banded collection seamlessly blends classic diner aesthetics with contemporary flair, making it the perfect choice for both everyday dining and modern, stylish restaurants. Simon Stevens, celebrated for his forward-thinking designs and meticulous attention to detail, brings his vision to life with Er-go!, a collection that redefines casual dining with a sophisticated edge, in which we first launched a decade ago.

Er-go! is characterized by its clean lines, durable construction, and striking blue bands that add a vibrant touch to any table setting. Each piece in the collection is designed for versatility and practicality, ensuring it can withstand the rigors of daily use while maintaining an elegant appearance. The collection's modern appeal makes it an ideal fit for contemporary restaurants seeking to elevate their dining experience with a touch of understated elegance.

#### Handmade Bands:

Striking blue bands add a pop of color, enhancing any table setting with modern flair.

## The Full Collection: