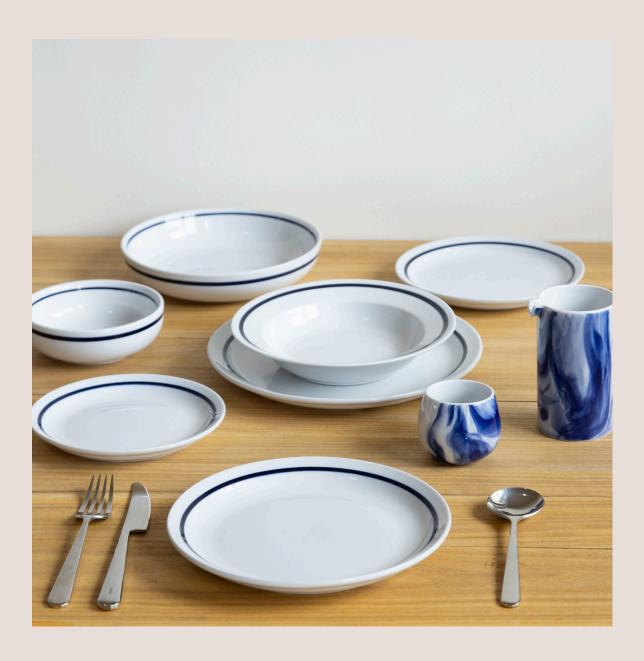

#### About this collection:

Loveramics proudly presents its latest innovation: the Er-go! Modern Diner Collection, crafted by the renowned designer Simon Stevens. This blue-banded collection seamlessly blends classic diner aesthetics with contemporary flair, making it the perfect choice for both everyday dining and modern, stylish restaurants. Simon Stevens, celebrated for his forward-thinking designs and meticulous attention to detail, brings his vision to life with Er-go!, a collection that redefines casual dining with a sophisticated edge, in which we first launched a decade ago.

Er-go! is characterized by its clean lines, durable construction, and striking blue bands that add a vibrant touch to any table setting. Each piece in the collection is designed for versatility and practicality, ensuring it can withstand the rigors of daily use while maintaining an elegant appearance. The collection's modern appeal makes it an ideal fit for contemporary restaurants seeking to elevate their dining experience with a touch of understated elegance.

Simon Stevens' expertise shines through in the thoughtful design elements, from the ergonomic shapes that enhance comfort to the high-quality materials that promise longevity. Whether for a cozy family dinner or a bustling restaurant service, the Er-go! Modern Diner Collection offers a perfect balance of style and functionality. Experience the fusion of tradition and innovation with Loveramics' Ergo! and make every meal a delightful occasion.

#### Handmade Bands:

Striking blue bands add a pop of color, enhancing any table setting with modern flair.

#### Versatile Style:

Combines traditional diner charm with contemporary design, suitable for home dining and modern restaurants.