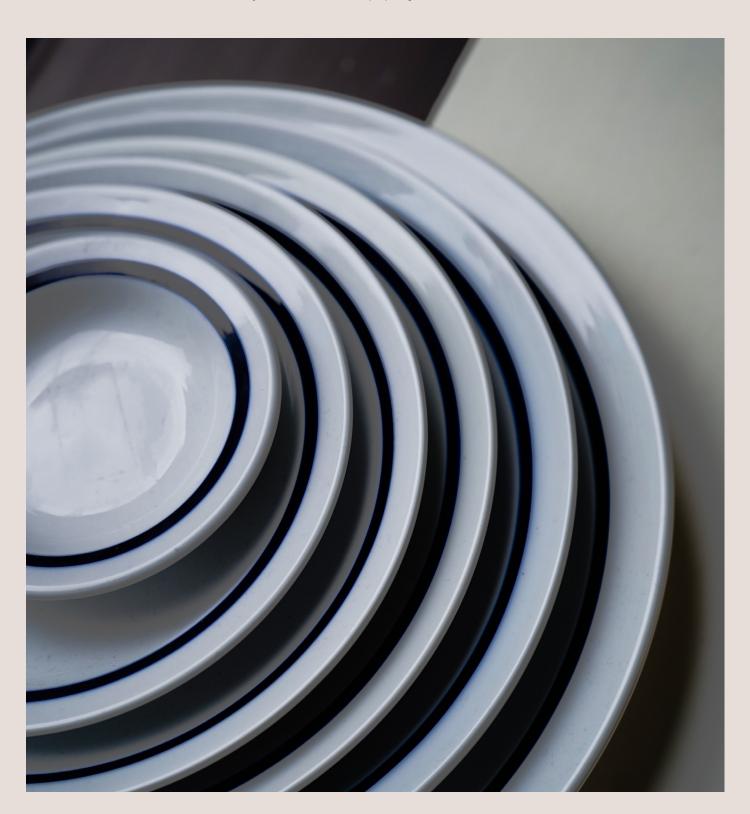

## The Full Collection:

## 26.5cm Dinner Plate (Blue Banded)

D068-116BBD 26.5 x 26.5 x 2.5 cm 10.4 x 10.4 x 1 Inch

## 23cm Salad Plate (Blue Banded)

D068-117BBD 23 x 23 x 2.5 cm 9.1 x 9.1 x 1 Inch

#### 20cm Salad Plate (Blue Banded)

D068-118BBD 20 x 20 x 2 cm 7.9 x 7.9 x 0.8 Inch

## 18cm Side Plate (Blue Banded)

D068-119BBD 18 x 18 x 2 cm 7.1 x 7.1 x 0.8 Inch

## 15cm Side Plate (Blue Banded)

D068-120BBD 15 x 15 x 2 cm 5.9 x 5.9 x 0.8 Inch

## 10cm Sauce Dish (Blue Banded)

D068-121BBD 10 x 10 x 2 cm 3.9 x 3.9 x 0.8 Inch