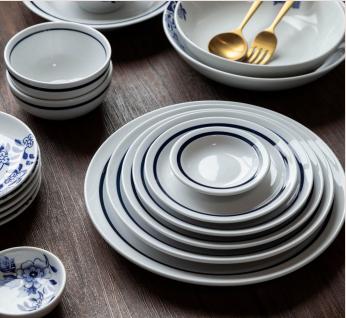

al a delightful occasion.

| Safety          |   | Customisation: | Material: |
|-----------------|---|----------------|-----------|
| Dishwasher Safe | • |                |           |
| Microwave Safe  | • |                |           |
| Freezer Safe    | • | Decal Only     | Porcelain |
| Oven Safe       | • |                |           |
| Stackable       | • |                |           |











## Special Features:

#### Ergonomic:

Shapes ensure comfort and ease, perfect for both casual dining and restaurant use.



#### Construction:



#### Handmade Bands:

Striking blue bands add a pop of color, enhancing any table setting with modern flair.



#### Versatile Style:

Combines traditional diner charm with contemporary design, suitable for home dining and modern restaurants.



## The Full Collection:



## 26.5cm Dinner Plate (Blue Banded)

D068-116BBD 26.5 x 26.5 x 2.5 cm 10.4 x 10.4 x 1 Inch



## 23cm Salad Plate (Blue Banded)

D068-117BBD 23 x 23 x 2.5 cm 9.1 x 9.1 x 1 Inch



#### 20cm Salad Plate (Blue Banded)

D068-118BBD 20 x 20 x 2 cm 7.9 x 7.9 x 0.8 Inch



## 18cm Side Plate (Blue Banded)

D068-119BBD 18 x 18 x 2 cm 7.1 x 7.1 x 0.8 Inch



## 15cm Side Plate (Blue Banded)

D068-120BBD 15 x 15 x 2 cm 5.9 x 5.9 x 0.8 Inch



## 10cm Sauce Dish (Blue Banded)

D068-121BBD 10 x 10 x 2 cm 3.9 x 3.9 x 0.8 Inch



## 22cm Soup Plate (L) (Blue Banded)

D068-122BBD 22 x 22 x 4.5 cm /1000 ml 8.7 x 8.7 x 1.8 Inch /33.5 oz



## 20cm Soup Plate (S) (Blue Banded)

D068-123BBD 20 x 20 x 5 cm /925 ml 7.9 x 7.9 x 2 lnch /31 oz



## 14cm Low Bowl (L) (Blue Banded)