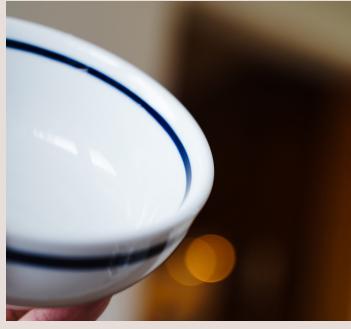

#### Handmade Bands:

Striking blue bands add a pop of color, enhancing any table setting with modern flair.

#### Versatile Style:

Combines traditional diner charm with contemporary design, suitable for home dining and modern restaurants.