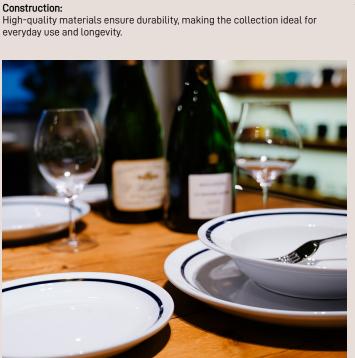

#### Construction:

Er-go! is characterized by its clean lines, durable construction, and striking blue bands that add a vibrant touch to any table setting. Each piece in the collection is designed for versatility and practicality, ensuring it can withstand the rigors of daily use while maintaining an elegant appearance. The collection's modern appeal makes it an ideal fit for contemporary restaurants seeking to elevate their dining experience with a touch of understated elegance.

Simon Stevens' expertise shines through in the thoughtful design elements, from the ergonomic shapes that enhance comfort to the high-quality materials that promise longevity. Whether for a cozy family dinner or a bustling restaurant service, the Er-go! Modern Diner Collection offers a perfect balance of style and functionality. Experience the fusion of tradition and innovation with Loveramics' Ergo! and make every meal a delightful occasion.