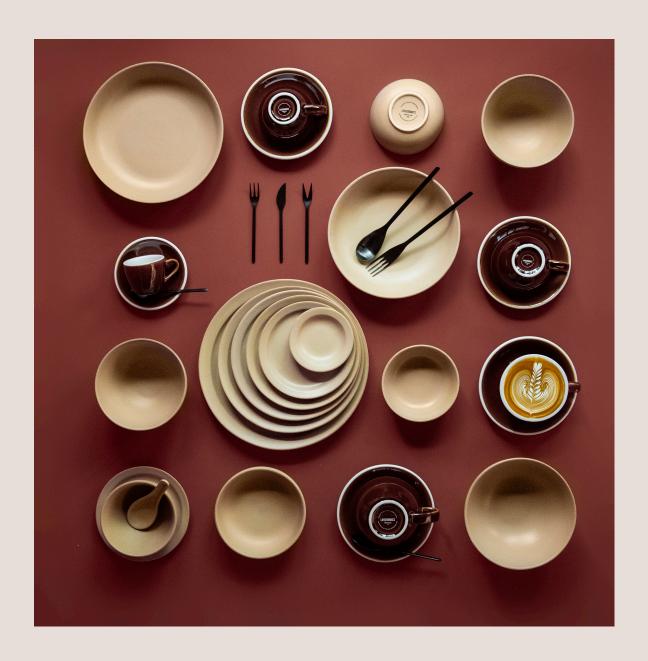

## About this collection:

Introducing the Er-go! dinnerware set from Loveramics - the perfect blend of East and West. With its versatile and multi-functional design, this comprehensive range allows you to cater to any cuisine, whether it's eastern or western. Each item is thoughtfully crafted to interact with others, giving you the freedom to mix and match for any occasion.

Not only is the Er-go! dinnerware set aesthetically pleasing with its beautiful color contrast, but it also offers a secure grip with its ergonomic design. The space-saving feature is perfect for small Asian kitchens, as all the small bowls can be stored in the large bowl. Available in various sizes, from plates to tall and low bowls, this set is determined to serve any cuisine from around the world.

## The Full Collection:

Er-go!

26.5cm Dinner Plate (Matte Sand)

D068-101BMS 26.5 x 26.5 x 2.5 cm 10.4 x 10.4 x 1 Inch