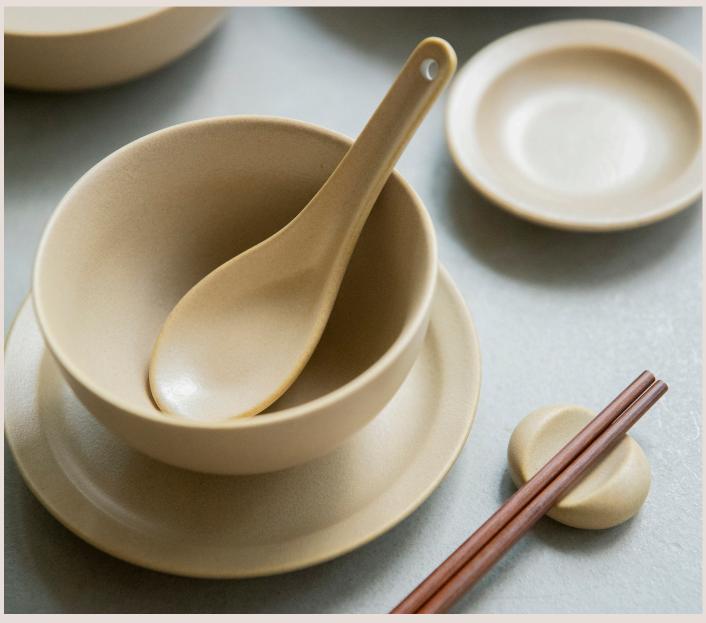

## About this collection:

Introducing the Er-go! dinnerware set from Loveramics - the perfect blend of East and West. With its versatile and multi-functional design, this comprehensive range allows you to cater to any cuisine, whether it's eastern or western. Each item is thoughtfully crafted to interact with others, giving you the freedom to mix and match for any occasion.

Not only is the Er-go! dinnerware set aesthetically pleasing with its beautiful color contrast, but it also offers a secure grip with its ergonomic design. The space-saving feature is perfect for small Asian kitchens, as all the small bowls can be stored in the large bowl. Available in various sizes, from plates to tall and low bowls, this set is determined to serve any cuisine from around the world.

Made with ultra-durable Loveramics body, the Er-go! dinnerware set can withstand industrial dishwasher, oven, and freezer. The Matte Sand color with a sand-like texture and matte reflection is not only visually appealing but also resistant to knife marks. Elevate your dining experience with the Er-go! dinnerware set from Loveramics - perfect for both professional and family settings.

## Special Features:

Texture

Get ready to feel the smooth, sand-like texture with a matte finish that's tough enough to withstand knife marks. It's the ultimate cool upgrade.

**Style** Chill vibes with an Eastern twist.

Think beach vibes with a smooth, non-shiny finish.

Quality Knife-proofed for a sleek and durable finish.