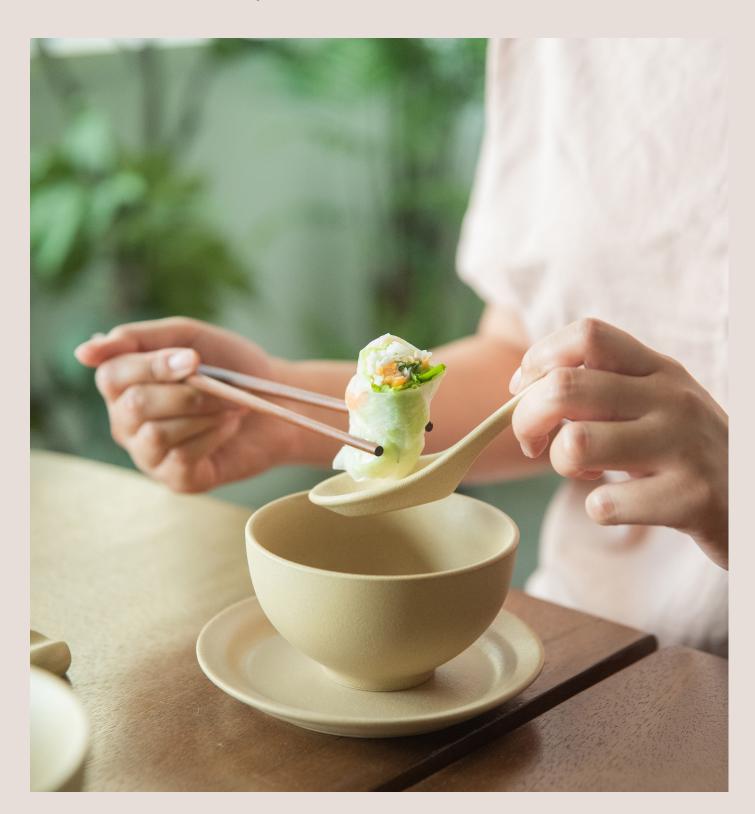

## About this collection:

Introducing the Er-go! dinnerware set from Loveramics - the perfect blend of East and West. With its versatile and multi-functional design, this comprehensive range allows you to cater to any cuisine, whether it's eastern or western. Each item is thoughtfully crafted to interact with others, giving you the freedom to mix and match for any occasion.

Not only is the Er-go! dinnerware set aesthetically pleasing with its beautiful color contrast, but it also offers a secure grip with its ergonomic design. The space-saving feature is perfect for small Asian kitchens, as all the small bowls can be stored in the large bowl. Available in various sizes, from plates to tall and low bowls, this set is determined to serve any cuisine from around the world.

## Special Features:

Texture

Get ready to feel the smooth, sand-like texture with a matte finish that's tough enough to withstand knife marks. It's the ultimate cool upgrade.

**Style** Chill vibes with an Eastern twist.

Think beach vibes with a smooth, non-shiny finish.

Quality Knife-proofed for a sleek and durable finish.