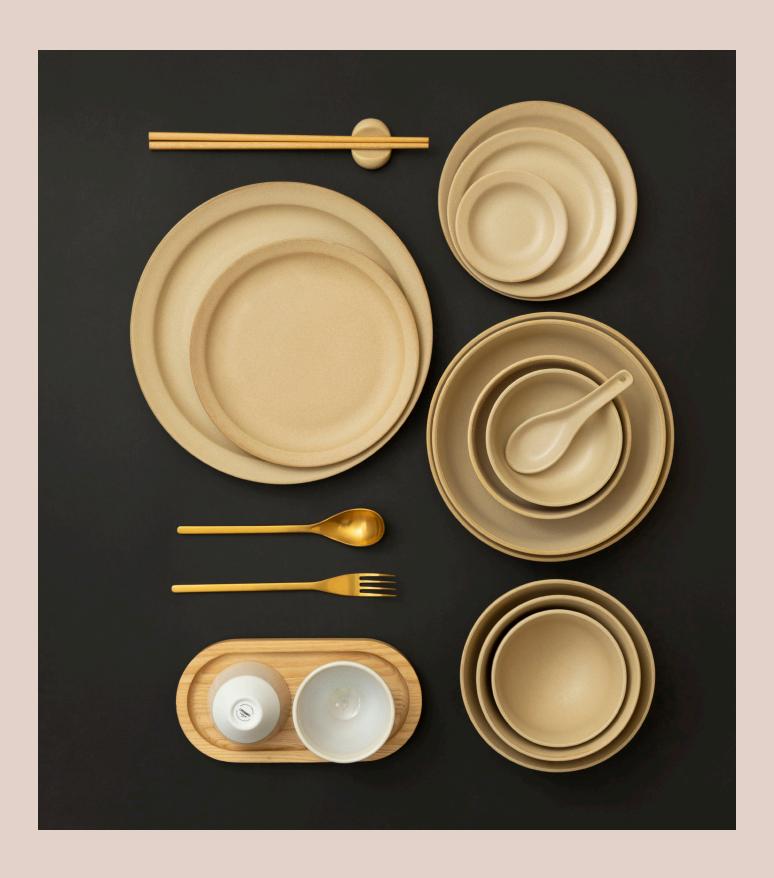

## About this collection:

Introducing the Er-go! dinnerware set from Loveramics - the perfect blend of East and West. With its versatile and multi-functional design, this comprehensive range allows you to cater to any cuisine, whether it's eastern or western. Each item is thoughtfully crafted to interact with others, giving you the freedom to mix and match for any occasion.

Not only is the Er-go! dinnerware set aesthetically pleasing with its beautiful color contrast, but it also offers a secure grip with its ergonomic design. The space-saving feature is perfect for small Asian kitchens, as all the small bowls can be stored in the large bowl. Available in various sizes, from plates to tall and low bowls, this set is determined to serve any cuisine from around the world.

Made with ultra-durable Loveramics body, the Er-go! dinnerware set can withstand industrial dishwasher, oven, and freezer. The Matte Sand color with a sand-like texture and matte reflection is not only visually appealing but also resistant to knife marks. Elevate your dining experience with the Er-go! dinnerware set from Loveramics - perfect for both professional and family settings.

## The Full Collection:

Er-go!

26.5cm Dinner Plate (Matte Sand)

D068-101BMS 26.5 x 26.5 x 2.5 cm 10.4 x 10.4 x 1 Inch

## 23cm Salad Plate (Matte Sand)

D068-102BMS 23 x 23 x 2.5 cm 9.1 x 9.1 x 1 Inch

## 20cm Salad Plate (Matte Sand)

D068-103BMS 20 x 20 x 2 cm 7.9 x 7.9 x 0.8 Inch

## 18cm Side Plate (Matte Sand)

D068-104BMS 18 x 18 x 2 cm 7.1 x 7.1 x 0.8 Inch

## 15cm Side Plate (Matte Sand)

D068-105BMS 15 x 15 x 2 cm 5.9 x 5.9 x 0.8 Inch

## 10cm Sauce Dish (Matte Sand)

D068-106BMS 10 x 10 x 2 cm 3.9 x 3.9 x 0.8 Inch

#### 22cm Soup Plate (L) (Matte Sand)

D068-107BMS 22 x 22 x 4.5 cm /1000 ml 8.7 x 8.7 x 1.8 lnch /33.5 oz

#### 20cm Soup Plate (S) (Matte Sand)

D068-108BMS 20 x 20 x 5 cm /925 ml 7.9 x 7.9 x 2 Inch /31 oz

## 14cm Low Bowl (L) (Matte Sand)

D068-112BMS 14 x 14 x 4.5 cm /435 ml 5.5 x 5.5 x 1.8 lnch /14.5 oz

#### 11.5cm Low Bowl (S) (Matte Sand)

D068-113BMS 11.5 x 11.5 x 4.5 cm /295 ml 4.5 x 4.5 x 1.8 Inch /9.5 oz

## 17cm Ramen Bowl (Matte Sand)

D068-109BMS 17 x 17 x 8 cm /865 ml 6.7 x 6.7 x 3.1 lnch /29 oz

#### 14cm Cereal Bowl (Matte Sand)

D068-110BMS 14 x 14 x 7.5 cm /600 ml 5.5 x 5.5 x 3 Inch /20 oz

## 11.5cm Rice Bowl (Matte Sand)

D068-111BMS 11.5 x 11.5 x 6.5 cm /320 ml 4.5 x 4.5 x 2.6 lnch /10.5 oz

#### 14cm Spoon (Matte Sand)

D068-114BMS 14 x 4.5 x 5 cm 5.5 x 1.8 x 2 Inch

## 4.5cm Chopstick Rest (Matte Sand)

0

D068-115BMS 4.5 x 3.5 x 1.5 cm 1.8 x 1.4 x 0.6 Inch