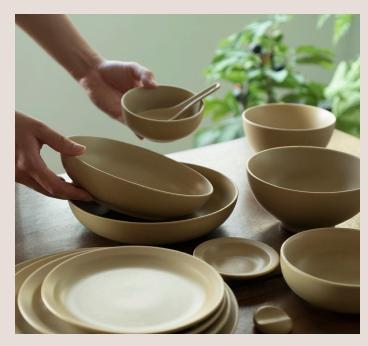

## About this collection:

Introducing the Er-go! dinnerware set from Loveramics - the perfect blend of East and West. With its versatile and multi-functional design, this comprehensive range allows you to cater to any cuisine, whether it's eastern or western. Each item is thoughtfully crafted to interact with others, giving you the freedom to mix and match for any occasion.

Not only is the Er-go! dinnerware set aesthetically pleasing with its beautiful color contrast, but it also offers a secure grip with its ergonomic design. The space-saving feature is perfect for small Asian kitchens, as all the small bowls can be stored in the large bowl. Available in various sizes, from plates to tall and low bowls, this set is determined to serve any cuisine from around the world.