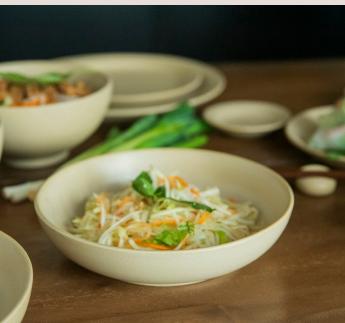

## About this collection:

Introducing the Er-go! dinnerware set from Loveramics - the perfect blend of East and West. With its versatile and multi-functional design, this comprehensive range allows you to cater to any cuisine, whether it's eastern or western. Each item is thoughtfully crafted to interact with others, giving you the freedom to mix and match for any occasion.

Not only is the Er-go! dinnerware set aesthetically pleasing with its beautiful color contrast, but it also offers a secure grip with its ergonomic design. The space-saving feature is perfect for small Asian kitchens, as all the small bowls can be stored in the large bowl. Available in various sizes, from plates to tall and low bowls, this set is determined to serve any cuisine from around the world.