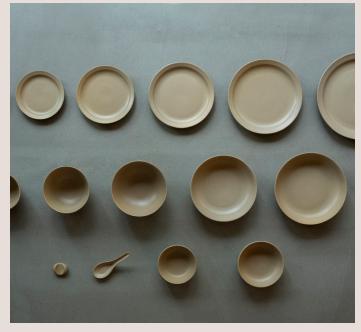

## About this collection:

Introducing the Er-go! dinnerware set from Loveramics - the perfect blend of East and West. With its versatile and multi-functional design, this comprehensive range allows you to cater to any cuisine, whether it's eastern or western. Each item is thoughtfully crafted to interact with others, giving you the freedom to mix and match for any occasion.

Not only is the Er-go! dinnerware set aesthetically pleasing with its beautiful color contrast, but it also offers a secure grip with its ergonomic design. The space-saving feature is perfect for small Asian kitchens, as all the small bowls can be stored in the large bowl. Available in various sizes, from plates to tall and low bowls, this set is determined to serve any cuisine from around the world.

## The Full Collection:

Er-go!

26.5cm Dinner Plate (Matte Sand)

D068-101BMS 26.5 x 26.5 x 2.5 cm 10.4 x 10.4 x 1 Inch

## 23cm Salad Plate (Matte Sand)

D068-102BMS 23 x 23 x 2.5 cm 9.1 x 9.1 x 1 Inch

## 20cm Salad Plate (Matte Sand)

D068-103BMS 20 x 20 x 2 cm 7.9 x 7.9 x 0.8 Inch

## 18cm Side Plate (Matte Sand)

D068-104BMS 18 x 18 x 2 cm 7.1 x 7.1 x 0.8 Inch

## 15cm Side Plate (Matte Sand)

D068-105BMS 15 x 15 x 2 cm 5.9 x 5.9 x 0.8 Inch

## 10cm Sauce Dish (Matte Sand)

D068-106BMS 10 x 10 x 2 cm 3.9 x 3.9 x 0.8 Inch

## 14cm Low Bowl (L) (Matte Sand)

D068-112BMS 14 x 14 x 4.5 cm /435 ml 5.5 x 5.5 x 1.8 lnch /14.5 oz

#### 11.5cm Low Bowl (S) (Matte Sand)

D068-113BMS 11.5 x 11.5 x 4.5 cm /295 ml 4.5 x 4.5 x 1.8 Inch /9.5 oz

## 17cm Ramen Bowl (Matte Sand)

D068-109BMS 17 x 17 x 8 cm /865 ml 6.7 x 6.7 x 3.1 lnch /29 oz

#### 14cm Cereal Bowl (Matte Sand)

D068-110BMS 14 x 14 x 7.5 cm /600 ml 5.5 x 5.5 x 3 Inch /20 oz

## 11.5cm Rice Bowl (Matte Sand)

D068-111BMS 11.5 x 11.5 x 6.5 cm /320 ml 4.5 x 4.5 x 2.6 lnch /10.5 oz