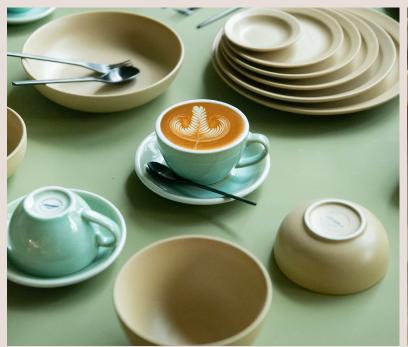

## About this collection:

Introducing the Er-go! dinnerware set from Loveramics - the perfect blend of East and West. With its versatile and multi-functional design, this comprehensive range allows you to cater to any cuisine, whether it's eastern or western. Each item is thoughtfully crafted to interact with others, giving you the freedom to mix and match for any occasion.

Not only is the Er-go! dinnerware set aesthetically pleasing with its beautiful color contrast, but it also offers a secure grip with its ergonomic design. The space-saving feature is perfect for small Asian kitchens, as all the small bowls can be stored in the large bowl. Available in various sizes, from plates to tall and low bowls, this set is determined to serve any cuisine from around the world.