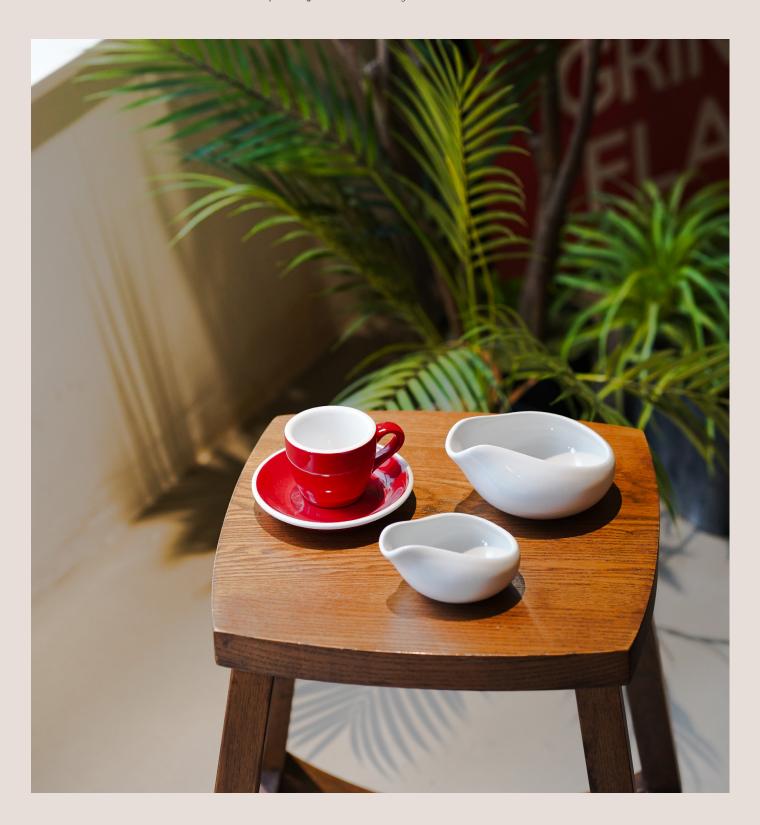

## About this collection:

Introducing the new Coffee Dosing Tray from Loveramics, designed in collaboration with Tens Hundreds Thousands. This innovative tool is the perfect solution for weighing and dosing coffee into your grinder. With its wide mouth, you can easily pour in beans without worrying about any spills.

The Coffee Dosing Tray also features a convenient spout, allowing you to pour the coffee beans directly into your grinder. Whether you need to weigh 30 or 60 grams, you can choose between the small or large trays to suit your dosing needs. This versatile tool is a must-have for any coffee lover, and you can often spot it in James Hoffmann's YouTube videos.

Experience the perfect balance of form and function with the Coffee Dosing Tray from Loveramics. Made with high-quality materials and designed with precision, this tray is not only practical but also aesthetically pleasing. Elevate your coffee brewing experience with this essential tool, and join the many coffee enthusiasts who have already fallen in love with it. Get your own Coffee Dosing Tray today and take your coffee game to the next level.