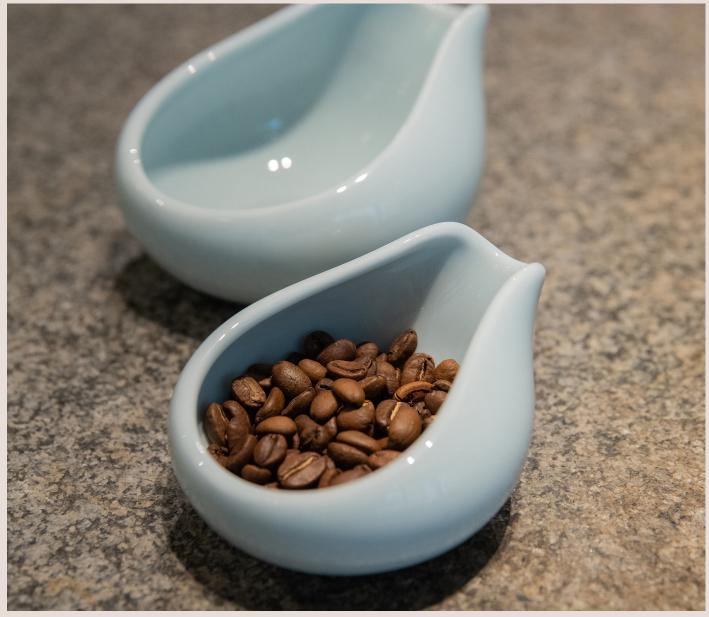

## About this collection:

Introducing the new Coffee Dosing Tray from Loveramics, designed in collaboration with Tens Hundreds Thousands. This innovative tool is the perfect solution for weighing and dosing coffee into your grinder. With its wide mouth, you can easily pour in beans without worrying about any spills.

The Coffee Dosing Tray also features a convenient spout, allowing you to pour the coffee beans directly into your grinder. Whether you need to weigh 30 or 60 grams, you can choose between the small or large trays to suit your dosing needs. This versatile tool is a must-have for any coffee lover, and you can often spot it in James Hoffmann's YouTube videos.