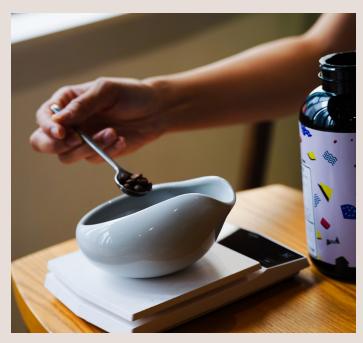

## About this collection:

Introducing the new Coffee Dosing Tray from Loveramics, designed in collaboration with Tens Hundreds Thousands. This innovative tool is the perfect solution for weighing and dosing coffee into your grinder. With its wide mouth, you can easily pour in beans without worrying about any spills.

The Coffee Dosing Tray also features a convenient spout, allowing you to pour the coffee beans directly into your grinder. Whether you need to weigh 30 or 60 grams, you can choose between the small or large trays to suit your dosing needs. This versatile tool is a must-have for any coffee lover, and you can often spot it in James Hoffmann's YouTube videos.

# Special Features:

Designs

The wide mouth allows you to pour beans in with ease.

Watch as the spout expertly guides beans into your grinder, perfect for those compact hand grinders.

Well Thought
Just scoop out any extra beans with ease, no sweat.