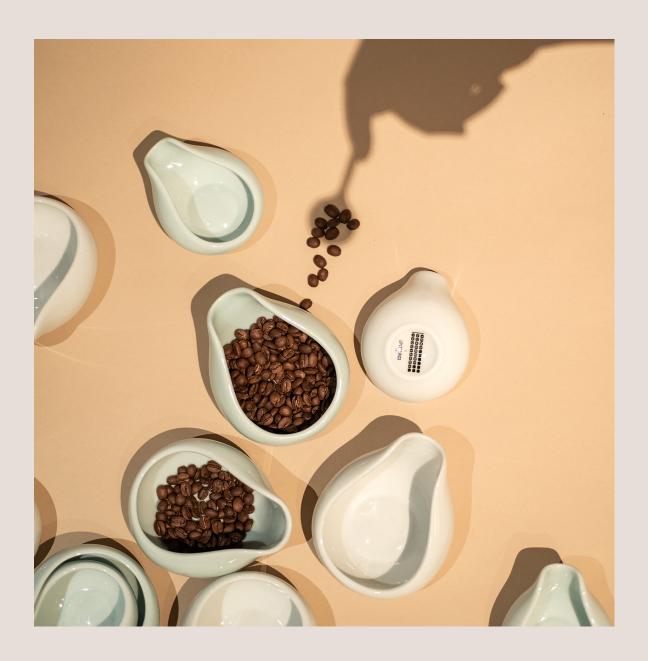

## About this collection:

Introducing the new Coffee Dosing Tray from Loveramics, designed in collaboration with Tens Hundreds Thousands. This innovative tool is the perfect solution for weighing and dosing coffee into your grinder. With its wide mouth, you can easily pour in beans without worrying about any spills.

The Coffee Dosing Tray also features a convenient spout, allowing you to pour the coffee beans directly into your grinder. Whether you need to weigh 30 or 60 grams, you can choose between the small or large trays to suit your dosing needs. This versatile tool is a must-have for any coffee lover, and you can often spot it in James Hoffmann's YouTube videos.

# The Full Collection:

Set of 2 Coffee Dosing Trays (Matte Dark Green)

C112-03ADG

Set of 2 Coffee Dosing Trays (Matte Light Green)

C112-04ALG

Set of 2 Coffee Dosing Trays (White)

C112-01A

Set of 2 Coffee Dosing Trays (Celadon Blue)