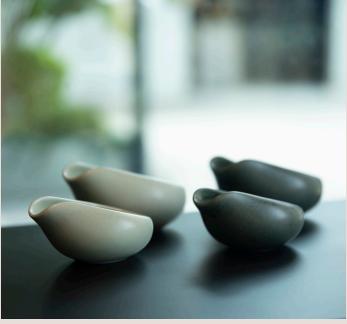

The Coffee Dosing Tray also features a convenient spout, allowing you to pour the coffee beans directly into your grinder. Whether you need to weigh 30 or 60 grams, you can choose between the small or large trays to suit your dosing needs. This versatile tool is a must-have for any coffee lover, and you can often spot it in James Hoffmann's YouTube videos.

# The Full Collection:

Set of 2 Coffee Dosing Trays (Matte Dark Green)

C112-03ADG

Set of 2 Coffee Dosing Trays (Matte Light Green)

C112-04ALG

Set of 2 Coffee Dosing Trays (White)

C112-01A

Set of 2 Coffee Dosing Trays (Celadon Blue)