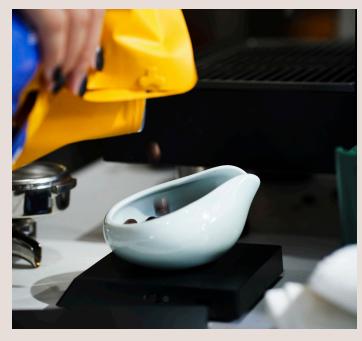

The Coffee Dosing Tray also features a convenient spout, allowing you to pour the coffee beans directly into your grinder. Whether you need to weigh 30 or 60 grams, you can choose between the small or large trays to suit your dosing needs. This versatile tool is a must-have for any coffee lover, and you can often spot it in James Hoffmann's YouTube videos.

# Special Features:

Designs

The wide mouth allows you to pour beans in with ease.

Watch as the spout expertly guides beans into your grinder, perfect for those compact hand grinders.

Well Thought
Just scoop out any extra beans with ease, no sweat.