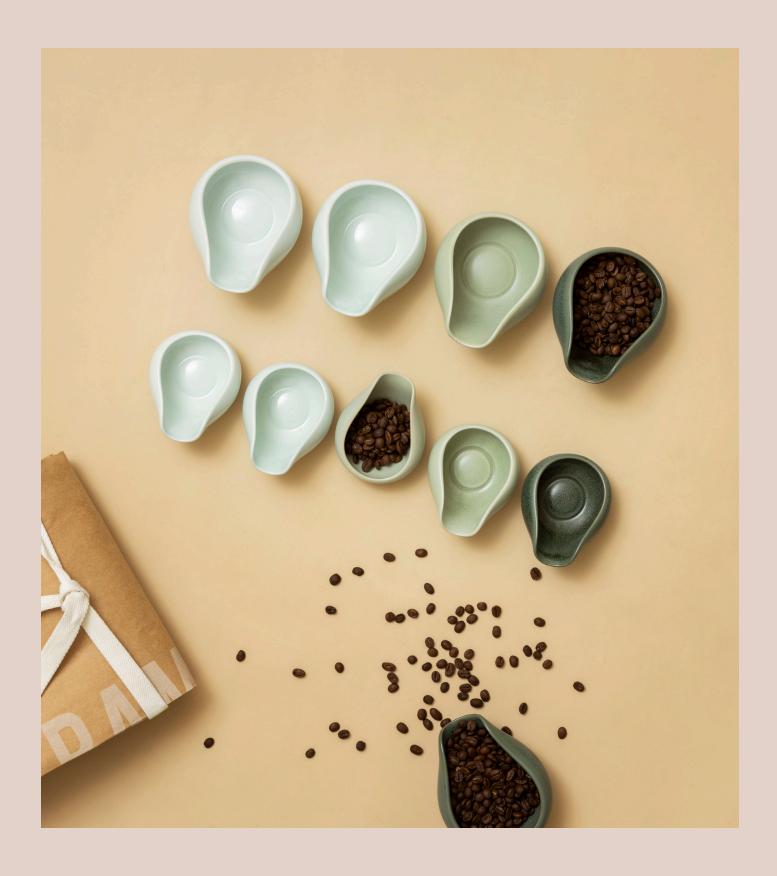

## About this collection:

Introducing the new Coffee Dosing Tray from Loveramics, designed in collaboration with Tens Hundreds Thousands. This innovative tool is the perfect solution for weighing and dosing coffee into your grinder. With its wide mouth, you can easily pour in beans without worrying about any spills.

The Coffee Dosing Tray also features a convenient spout, allowing you to pour the coffee beans directly into your grinder. Whether you need to weigh 30 or 60 grams, you can choose between the small or large trays to suit your dosing needs. This versatile tool is a must-have for any coffee lover, and you can often spot it in James Hoffmann's YouTube videos.

# Special Features:

Designs

The wide mouth allows you to pour beans in with ease.

Watch as the spout expertly guides beans into your grinder, perfect for those compact hand grinders.

Well Thought
Just scoop out any extra beans with ease, no sweat.

# The Full Collection:

Set of 2 Coffee Dosing Trays (Matte Dark Green)

C112-03ADG

Set of 2 Coffee Dosing Trays (Matte Light Green)

C112-04ALG

Set of 2 Coffee Dosing Trays (White)

C112-01A

Set of 2 Coffee Dosing Trays (Celadon Blue)