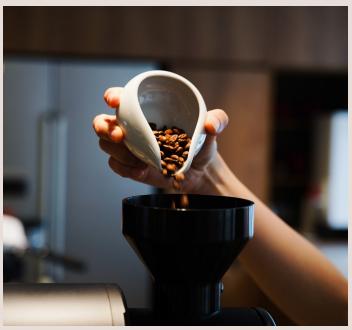

The Coffee Dosing Tray also features a convenient spout, allowing you to pour the coffee beans directly into your grinder. Whether you need to weigh 30 or 60 grams, you can choose between the small or large trays to suit your dosing needs. This versatile tool is a must-have for any coffee lover, and you can often spot it in James Hoffmann's YouTube videos.

# Special Features:

Designs

The wide mouth allows you to pour beans in with ease.

Watch as the spout expertly guides beans into your grinder, perfect for those compact hand grinders.

Well Thought
Just scoop out any extra beans with ease, no sweat.