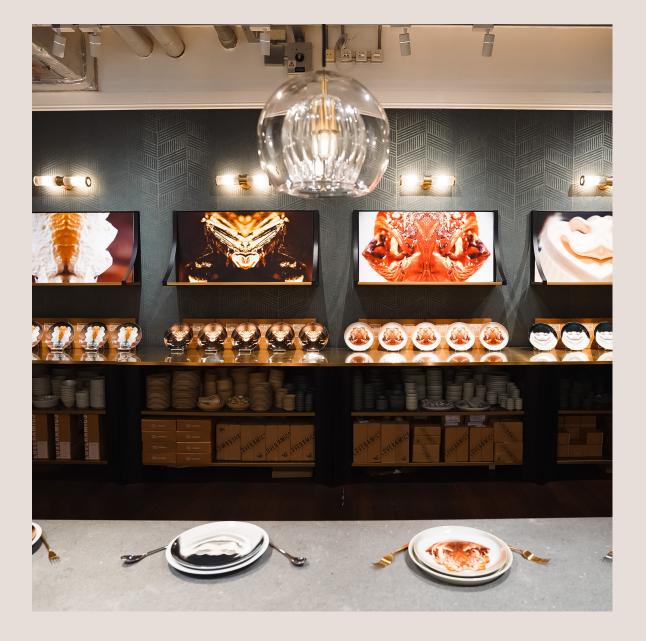

## Special Features:

Collections

Beasts Love Earth [ B

## The Full Collection:

Set of 4 x 24cm Assorted Salad Plates

D115-01A 24 x 24 x 2.2 cm 9.4 x 9.4 x 0.9 Inch