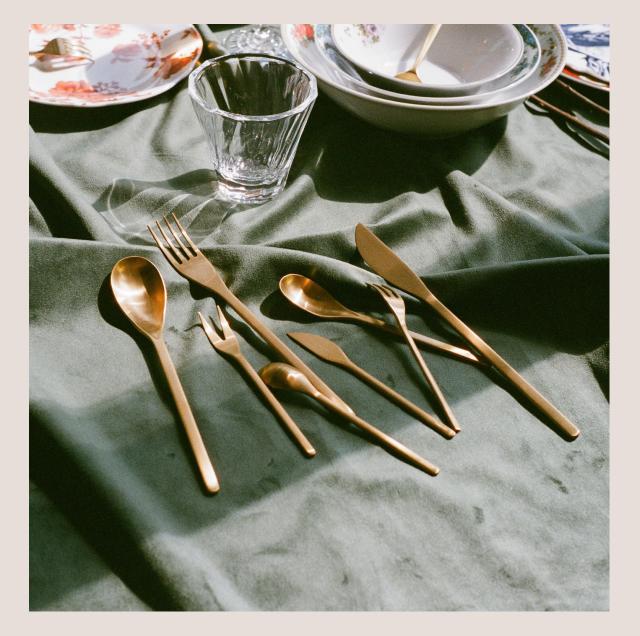

One of the standout finishes in this collection is the rose gold color, which adds a touch of luxury and sophistication to your table setting. Its warm pinkish hue brings a romantic and inviting atmosphere to any meal. Whether you're hosting a formal dinner party or enjoying a casual family meal, the Apartment Cutlery Collection in rose gold is the perfect choice. And with its ability to pair well with our tableware and wood collection, you can easily create a cohesive and stylish table setting.