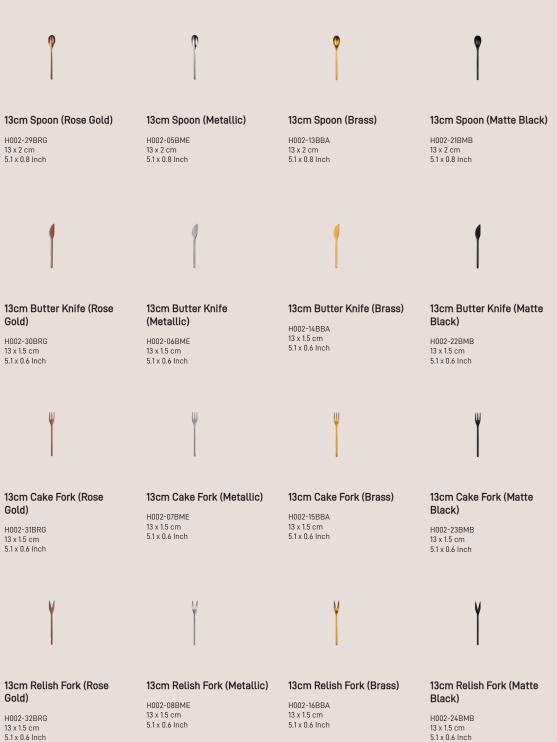

# About this collection:

The Apartment Cutlery Collection from Loveramics combines modernist design elements with minimalist lines to create an elegant and practical aesthetic. Made from 18/8 Stainless Steel, this collection is not only visually appealing but also durable and dishwasher safe for everyday use. With four stunning finishes to choose from, including a universal mirrored finish, a sleek brushed matte black, and a warm brushed brass, this collection is sure to complement any modern interior and elevate your dining experience.

One of the standout finishes in this collection is the rose gold color, which adds a touch of luxury and sophistication to your table setting. Its warm pinkish hue brings a romantic and inviting atmosphere to any meal. Whether you're hosting a formal dinner party or enjoying a casual family meal, the Apartment Cutlery Collection in rose gold is the perfect choice. And with its ability to pair well with our tableware and wood collection, you can easily create a cohesive and stylish table setting.

# The Full Collection:

H002-28BRG 14.5 x 3 cm 5.7 x 1.2 Inch

H002-04BME 14.5 x 3 cm 5.7 x 1.2 Inch

H002-12BBA 14.5 x 3 cm 5.7 x 1.2 Inch

14.5cm Spoon (Matte Black)

H002-20BMB 14.5 x 3 cm 5.7 x 1.2 Inch

13 x 1.5 cm 5.1 x 0.6 Inch