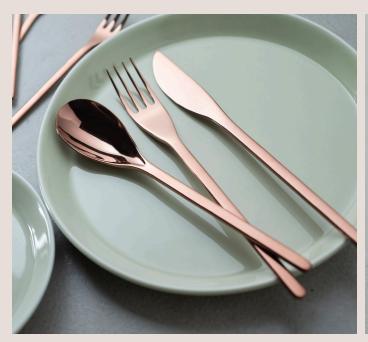

One of the standout finishes in this collection is the rose gold color, which adds a touch of luxury and sophistication to your table setting. Its warm pinkish hue brings a romantic and inviting atmosphere to any meal. Whether you're hosting a formal dinner party or enjoying a casual family meal, the Apartment Cutlery Collection in rose gold is the perfect choice. And with its ability to pair well with our tableware and wood collection, you can easily create a cohesive and stylish table setting.