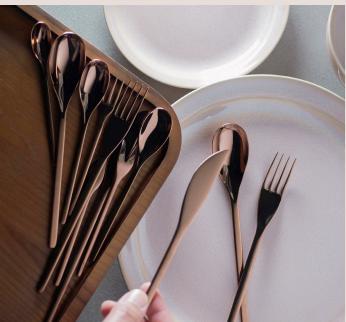

# About this collection:

The Apartment Cutlery Collection from Loveramics combines modernist design elements with minimalist lines to create an elegant and practical aesthetic. Made from 18/8 Stainless Steel, this collection is not only visually appealing but also durable and dishwasher safe for everyday use. With four stunning finishes to choose from, including a universal mirrored finish, a sleek brushed matte black, and a warm brushed brass, this collection is sure to complement any modern interior and elevate your dining experience.

#### Designs

Made for city living, with a sleek design to fit comfortably in compact apartments.

Ergonomic Handles with rounded edges and a flat surface for a more comfortable grip.

Colours Choose from 4 epic finishes to suit your style. We've got something for everyone.