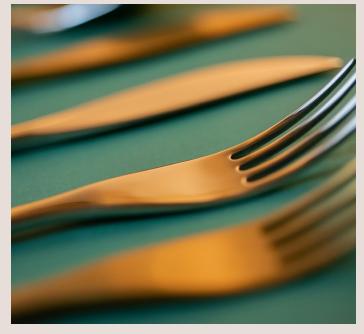

# About this collection:

The Apartment Cutlery Collection from Loveramics combines modernist design elements with minimalist lines to create an elegant and practical aesthetic. Made from 18/8 Stainless Steel, this collection is not only visually appealing but also durable and dishwasher safe for everyday use. With four stunning finishes to choose from, including a universal mirrored finish, a sleek brushed matte black, and a warm brushed brass, this collection is sure to complement any modern interior and elevate your dining experience.