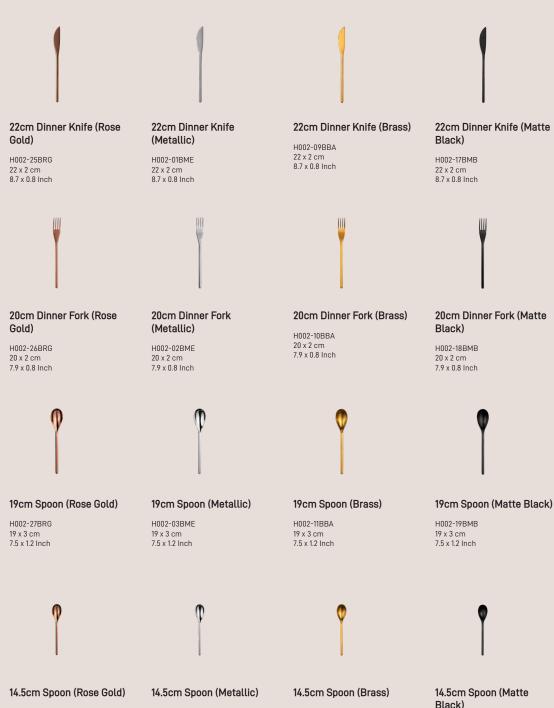

# About this collection:

The Apartment Cutlery Collection from Loveramics combines modernist design elements with minimalist lines to create an elegant and practical aesthetic. Made from 18/8 Stainless Steel, this collection is not only visually appealing but also durable and dishwasher safe for everyday use. With four stunning finishes to choose from, including a universal mirrored finish, a sleek brushed matte black, and a warm brushed brass, this collection is sure to complement any modern interior and elevate your dining experience.

One of the standout finishes in this collection is the rose gold color, which adds a touch of luxury and sophistication to your table setting. Its warm pinkish hue brings a romantic and inviting atmosphere to any meal. Whether you're hosting a formal dinner party or enjoying a casual family meal, the Apartment Cutlery Collection in rose gold is the perfect choice. And with its ability to pair well with our tableware and wood collection, you can easily create a cohesive and stylish table setting.

# The Full Collection:

H002-28BRG 14.5 x 3 cm 5.7 x 1.2 Inch

H002-04BME 14.5 x 3 cm 5.7 x 1.2 Inch

H002-12BBA 14.5 x 3 cm 5.7 x 1.2 Inch

14.5cm Spoon (Matte Black)

H002-20BMB 14.5 x 3 cm 5.7 x 1.2 Inch

13 x 1.5 cm 5.1 x 0.6 Inch