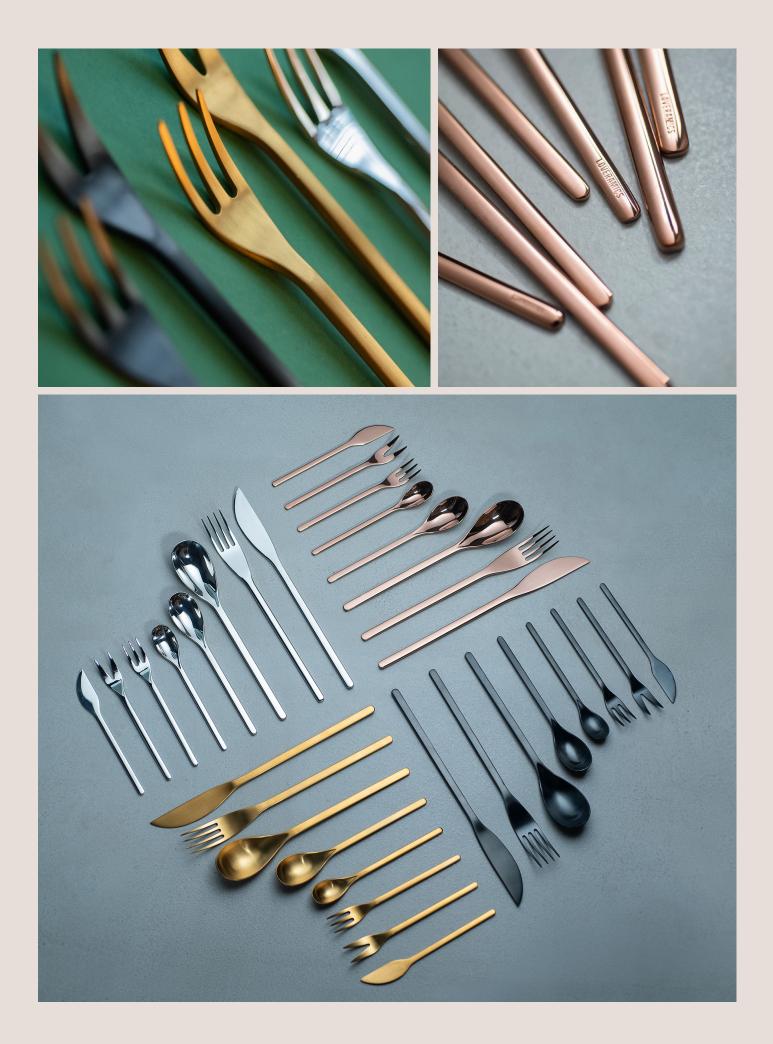

# About this collection:

The Apartment Cutlery Collection from Loveramics combines modernist design elements with minimalist lines to create an elegant and practical aesthetic. Made from 18/8 Stainless Steel, this collection is not only visually appealing but also durable and dishwasher safe for everyday use. With four stunning finishes to choose from, including a universal mirrored finish, a sleek brushed matte black, and a warm brushed brass, this collection is sure to complement any modern interior and elevate your dining experience.

One of the standout finishes in this collection is the rose gold color, which adds a touch of luxury and sophistication to your table setting. Its warm pinkish hue brings a romantic and inviting atmosphere to any meal. Whether you're hosting a formal dinner party or enjoying a casual family meal, the Apartment Cutlery Collection in rose gold is the perfect choice. And with its ability to pair well with our tableware and wood collection, you can easily create a cohesive and stylish table setting.

#### Designs

Made for city living, with a sleek design to fit comfortably in compact apartments.

Ergonomic Handles with rounded edges and a flat surface for a more comfortable grip.

Colours Choose from 4 epic finishes to suit your style. We've got something for everyone.

# The Full Collection:

H002-28BRG 14.5 x 3 cm 5.7 x 1.2 Inch

H002-04BME 14.5 x 3 cm 5.7 x 1.2 Inch

H002-12BBA 14.5 x 3 cm 5.7 x 1.2 Inch

14.5cm Spoon (Matte Black)

H002-20BMB 14.5 x 3 cm 5.7 x 1.2 Inch

13 x 1.5 cm 5.1 x 0.6 Inch