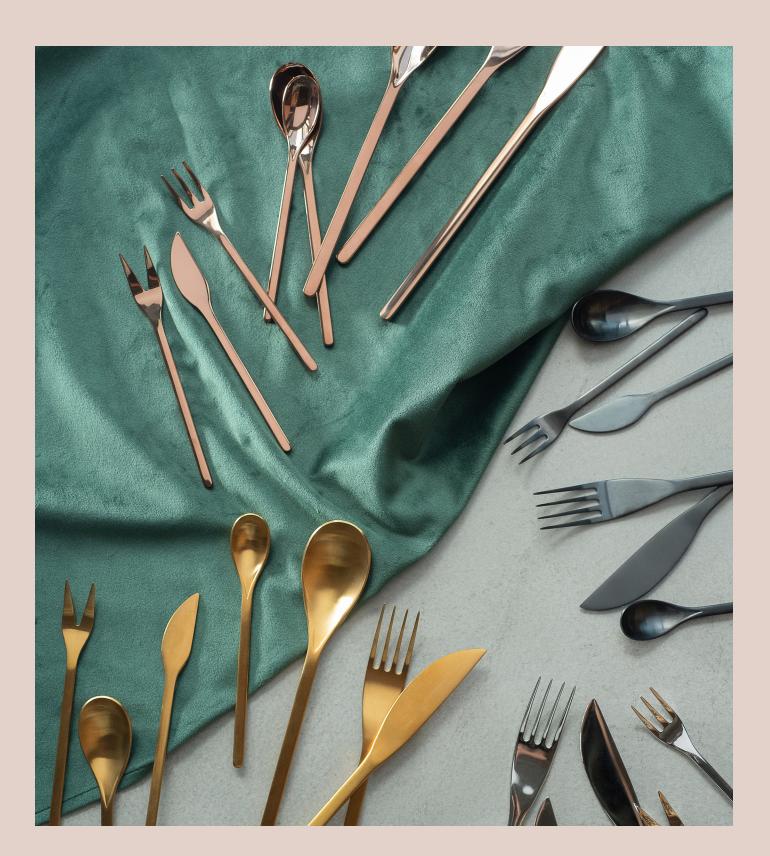

# About this collection:

The Apartment Cutlery Collection from Loveramics combines modernist design elements with minimalist lines to create an elegant and practical aesthetic. Made from 18/8 Stainless Steel, this collection is not only visually appealing but also durable and dishwasher safe for everyday use. With four stunning finishes to choose from, including a universal mirrored finish, a sleek brushed matte black, and a warm brushed brass, this collection is sure to complement any modern interior and elevate your dining experience.

#### Designs

Made for city living, with a sleek design to fit comfortably in compact apartments.

Ergonomic Handles with rounded edges and a flat surface for a more comfortable grip.

Colours Choose from 4 epic finishes to suit your style. We've got something for everyone.