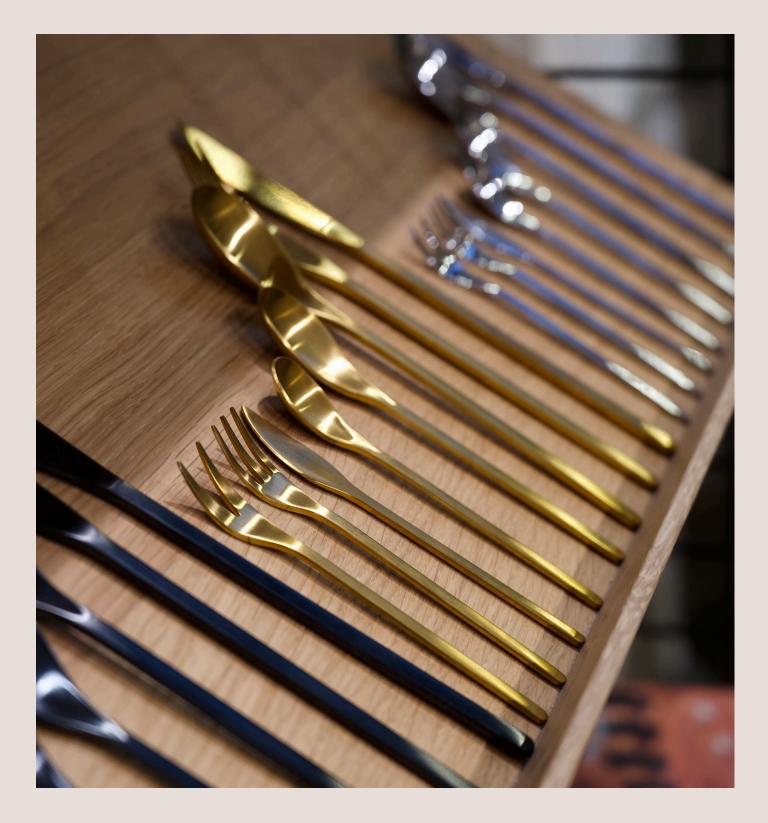

# About this collection:

The Apartment Cutlery Collection from Loveramics combines modernist design elements with minimalist lines to create an elegant and practical aesthetic. Made from 18/8 Stainless Steel, this collection is not only visually appealing but also durable and dishwasher safe for everyday use. With four stunning finishes to choose from, including a universal mirrored finish, a sleek brushed matte black, and a warm brushed brass, this collection is sure to complement any modern interior and elevate your dining experience.

#### Designs

Made for city living, with a sleek design to fit comfortably in compact apartments.

Ergonomic Handles with rounded edges and a flat surface for a more comfortable grip.

Colours Choose from 4 epic finishes to suit your style. We've got something for everyone.