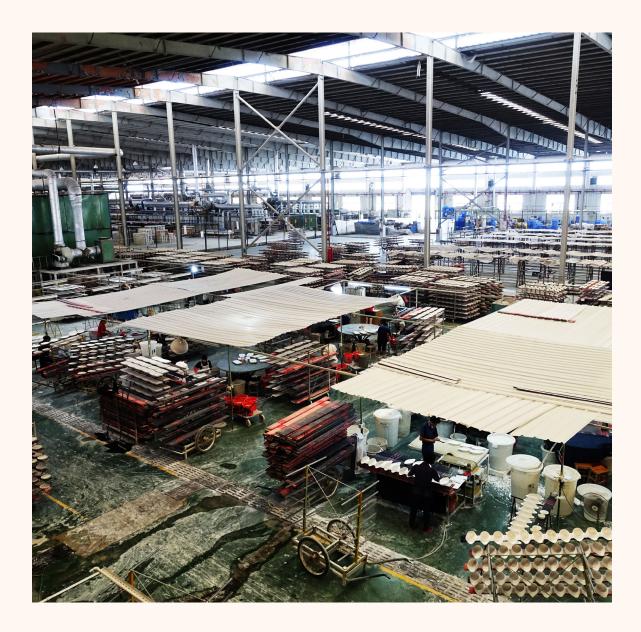

# Made with Pride

At Loveramics, all our products are made with pride, crafted in our very own workshops by highly skilled artisans. Each piece is handled with absolute care throughout the process, and this attention-to-detail gives our brand its unique identity.

That sense of pride means we only ever use the highest quality materials and techniques. We fire our porcelain to 1300-degrees Celsius, ensuring strength and durability, before applying brightly coloured glazes that come with a beautiful high-gloss finish.