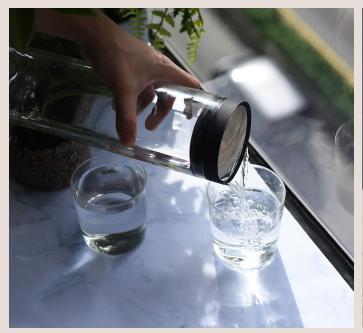

## About this collection:

Introducing the Loveramics Smart Carafe, the perfect addition to your kitchen and dining experience. Made from Boro-silicate glass, this carafe is incredibly heat resilient and can withstand extreme temperature changes. This means you can use it for both hot and cold drinks without worrying about any damage. Its sleek profile allows for easy one-handed pouring in any direction, making it a convenient choice for your daily life.

But that's not all, the Smart Carafe also features a sharp edge dripless design that ensures precise water flow without any dripping. No more messy spills or wasted drinks! The smart lid of the carafe also serves as a protective cover for your drinks, keeping them fresh and preventing any infused fruits, herbs, or ice from flowing out. You can even use it to store your own infused water recipes, cocktails, or summer drinks in the fridge to keep them cool and ready to enjoy.

Experience the convenience and functionality of the Loveramics Smart Carafe for yourself. Whether you're hosting a dinner party or simply enjoying a refreshing drink at home, this carafe is the perfect companion. With its durable construction and thoughtful design, it's sure to become a staple in your household. Elevate your drinking experience with the Loveramics Smart Carafe.