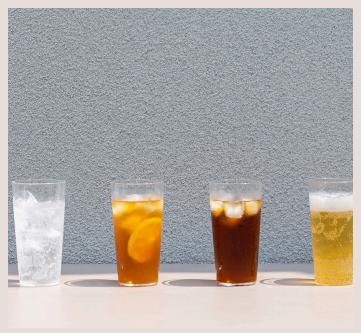

# Urban Glass Narrow Tumblers

Savoring exquisite libations

# About this collection:

Loveramics is proud to offer our customers the finest quality narrow tumblers, made from ultra thin, boro-silicate glass. This material not only provides exceptional clarity, but is also heat proof, making it the perfect choice for enjoying your favorite drinks. Our tumblers are designed with simplicity in mind, allowing the focus to be on the drinks themselves. Whether you're sipping on a cocktail, indulging in a craft beer, or enjoying sake or soju, our tumblers are the perfect vessel to enhance your drinking experience.

We take pride in providing our customers with the best possible drinking experience. Our narrow tumblers are not only visually appealing, but also practical and durable. Whether you're hosting a dinner party or enjoying a quiet evening at home, our tumblers are the perfect choice for any occasion. Elevate your drinking experience with Loveramics narrow tumblers and let the drinks be the hero.

# Special Features:

**Style**Rock a sleek and chic vibe with an ultra-slim physique.

**Clarity**Get a better view of that liquid's real hue with some extra clarity.

Totally lightweight and very good to drink from, mouth feel is excellent.

**Versatile**Got all your sips covered with various sizes to fit any drink you're craving.