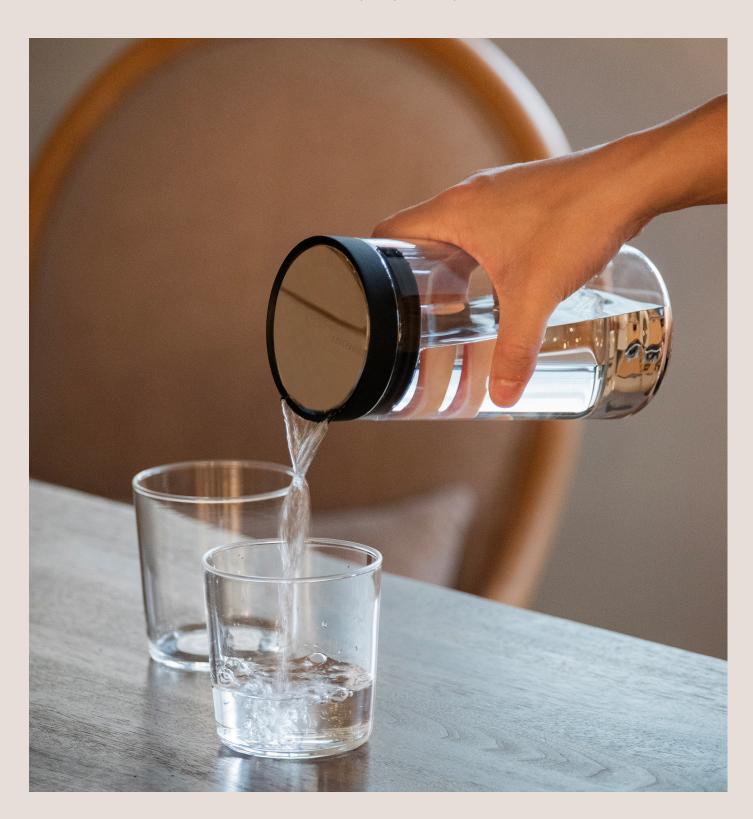

## About this collection:

Introducing the Loveramics Smart Carafe, the perfect addition to your kitchen and dining experience. Made from Boro-silicate glass, this carafe is incredibly heat resilient and can withstand extreme temperature changes. This means you can use it for both hot and cold drinks without worrying about any damage. Its sleek profile allows for easy one-handed pouring in any direction, making it a convenient choice for your daily life.

But that's not all, the Smart Carafe also features a sharp edge dripless design that ensures precise water flow without any dripping. No more messy spills or wasted drinks! The smart lid of the carafe also serves as a protective cover for your drinks, keeping them fresh and preventing any infused fruits, herbs, or ice from flowing out. You can even use it to store your own infused water recipes, cocktails, or summer drinks in the fridge to keep them cool and ready to enjoy.

Experience the convenience and functionality of the Loveramics Smart Carafe for yourself. Whether you're hosting a dinner party or simply enjoying a refreshing drink at home, this carafe is the perfect companion. With its durable construction and thoughtful design, it's sure to become a staple in your household. Elevate your drinking experience with the Loveramics Smart Carafe.