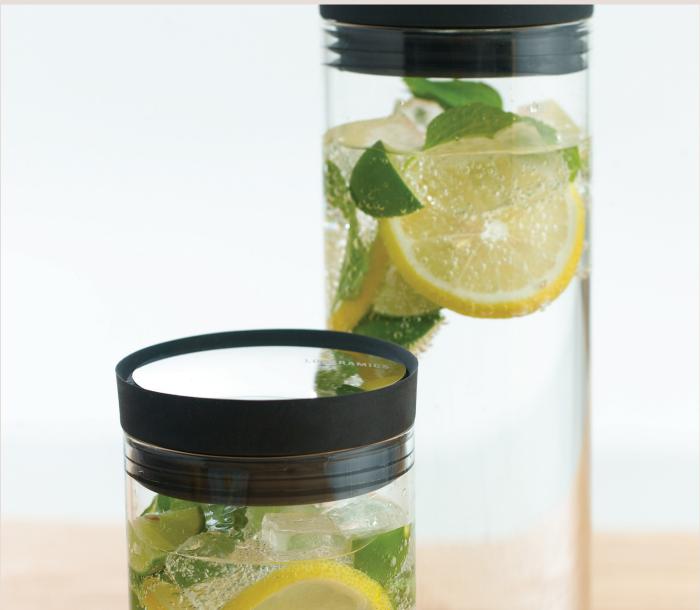

# Urban Glass Smart Carafe

Sip Wisely, Drink Sharp.

## About this collection:

Introducing the Loveramics Smart Carafe, the perfect addition to your kitchen and dining experience. Made from Boro-silicate glass, this carafe is incredibly heat resilient and can withstand extreme temperature changes. This means you can use it for both hot and cold drinks without worrying about any damage. Its sleek profile allows for easy one-handed pouring in any direction, making it a convenient choice for your daily life.

But that's not all, the Smart Carafe also features a sharp edge dripless design that ensures precise water flow without any dripping. No more messy spills or wasted drinks! The smart lid of the carafe also serves as a protective cover for your drinks, keeping them fresh and preventing any infused fruits, herbs, or ice from flowing out. You can even use it to store your own infused water recipes, cocktails, or summer drinks in the fridge to keep them cool and ready to enjoy.