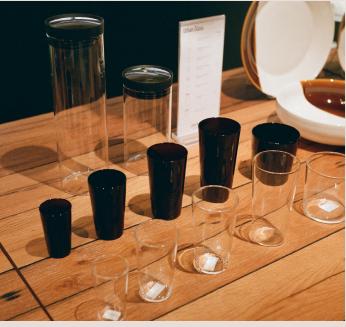

# The Full Collection:

### 330ml Tumbler (Clear)

G093-06B 8.5 x 8.5 x 9 cm /330 ml 3.3 x 3.3 x 3.5 Inch /11 oz

### 330ml Tumbler (Black)

G093-10B 8.5 x 8.5 x 9 cm /330 ml 3.3 x 3.3 x 3.5 lnch /11 oz

### 330ml Narrow Tumbler L (Clear)

G093-11B 7 x 7 x 13.5 cm /330 ml 2.8 x 2.8 x 5.3 lnch /11 oz

# 330ml Narrow Tumbler L (Black)

G093-12B 7 x 7 x 13.5 cm /330 ml 2.8 x 2.8 x 5.3 lnch /11 oz

# 250ml Narrow Tumbler M (Clear)

G093-13B 6.5 x 6.5 x 11.5 cm /250 ml 2.6 x 2.6 x 4.5 Inch /8 oz

# 250ml Narrow Tumbler M (Black)

G093-14B 6.5 x 6.5 x 11.5 cm /250 ml 2.6 x 2.6 x 4.5 Inch /8 oz

# 150ml Narrow Tumbler S (Clear)

G093-15B 5.8 x 5.8 x 9.9 cm /150 ml 2.3 x 2.3 x 3.9 lnch /5 oz

# 150ml Narrow Tumbler S (Black)

G093-16B 5.8 x 5.8 x 9.9 cm /150 ml 2.3 x 2.3 x 3.9 lnch /5 oz

# 80ml Narrow Tumbler XS (Clear)

G093-17B 4.6 x 4.6 x 8 cm /80 ml 1.8 x 1.8 x 3.1 lnch /2.5 oz

# 80ml Narrow Tumbler XS (Black)

G093-18B 4.6 x 4.6 x 8 cm /80 ml 1.8 x 1.8 x 3.1 Inch /2.5 oz