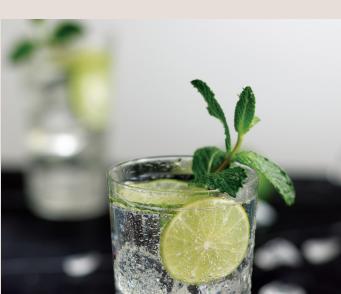

# Urban Glass Narrow Tumblers

Savoring exquisite libations

# About this collection:

Loveramics is proud to offer our customers the finest quality narrow tumblers, made from ultra thin, boro-silicate glass. This material not only provides exceptional clarity, but is also heat proof, making it the perfect choice for enjoying your favorite drinks. Our tumblers are designed with simplicity in mind, allowing the focus to be on the drinks themselves. Whether you're sipping on a cocktail, indulging in a craft beer, or enjoying sake or soju, our tumblers are the perfect vessel to enhance your drinking experience.

We take pride in providing our customers with the best possible drinking experience. Our narrow tumblers are not only visually appealing, but also practical and durable. Whether you're hosting a dinner party or enjoying a quiet evening at home, our tumblers are the perfect choice for any occasion. Elevate your drinking experience with Loveramics narrow tumblers and let the drinks be the hero.