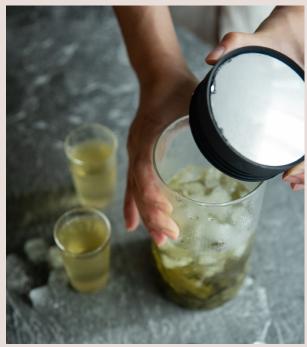

# Urban Glass Narrow Tumblers

Savoring exquisite libations

# About this collection:

Loveramics is proud to offer our customers the finest quality narrow tumblers, made from ultra thin, boro-silicate glass. This material not only provides exceptional clarity, but is also heat proof, making it the perfect choice for enjoying your favorite drinks. Our tumblers are designed with simplicity in mind, allowing the focus to be on the drinks themselves. Whether you're sipping on a cocktail, indulging in a craft beer, or enjoying sake or soju, our tumblers are the perfect vessel to enhance your drinking experience.

We take pride in providing our customers with the best possible drinking experience. Our narrow tumblers are not only visually appealing, but also practical and durable. Whether you're hosting a dinner party or enjoying a quiet evening at home, our tumblers are the perfect choice for any occasion. Elevate your drinking experience with Loveramics narrow tumblers and let the drinks be the hero.