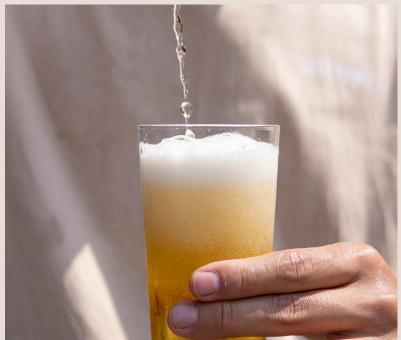

## About this collection:

Introducing the Loveramics Smart Carafe, the perfect addition to your kitchen and dining experience. Made from Boro-silicate glass, this carafe is incredibly heat resilient and can withstand extreme temperature changes. This means you can use it for both hot and cold drinks without worrying about any damage. Its sleek profile allows for easy one-handed pouring in any direction, making it a convenient choice for your daily life.

But that's not all, the Smart Carafe also features a sharp edge dripless design that ensures precise water flow without any dripping. No more messy spills or wasted drinks! The smart lid of the carafe also serves as a protective cover for your drinks, keeping them fresh and preventing any infused fruits, herbs, or ice from flowing out. You can even use it to store your own infused water recipes, cocktails, or summer drinks in the fridge to keep them cool and ready to enjoy.

Experience the convenience and functionality of the Loveramics Smart Carafe for yourself. Whether you're hosting a dinner party or simply enjoying a refreshing drink at home, this carafe is the perfect companion. With its durable construction and thoughtful design, it's sure to become a staple in your household. Elevate your drinking experience with the Loveramics Smart Carafe.