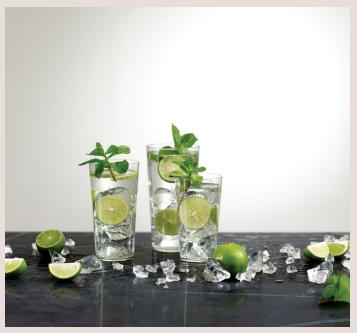

# Urban Glass Narrow Tumblers

Savoring exquisite libations

# About this collection:

Loveramics is proud to offer our customers the finest quality narrow tumblers, made from ultra thin, boro-silicate glass. This material not only provides exceptional clarity, but is also heat proof, making it the perfect choice for enjoying your favorite drinks. Our tumblers are designed with simplicity in mind, allowing the focus to be on the drinks themselves. Whether you're sipping on a cocktail, indulging in a craft beer, or enjoying sake or soju, our tumblers are the perfect vessel to enhance your drinking experience.

We take pride in providing our customers with the best possible drinking experience. Our narrow tumblers are not only visually appealing, but also practical and durable. Whether you're hosting a dinner party or enjoying a quiet evening at home, our tumblers are the perfect choice for any occasion. Elevate your drinking experience with Loveramics narrow tumblers and let the drinks be the hero.