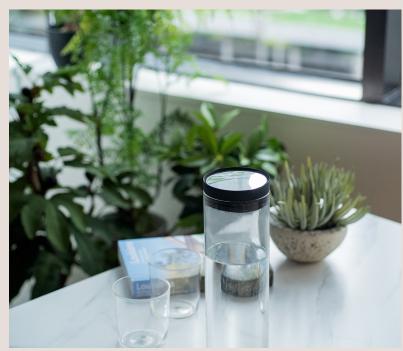

## About this collection:

Introducing the Loveramics Smart Carafe, the perfect addition to your kitchen and dining experience. Made from Boro-silicate glass, this carafe is incredibly heat resilient and can withstand extreme temperature changes. This means you can use it for both hot and cold drinks without worrying about any damage. Its sleek profile allows for easy one-handed pouring in any direction, making it a convenient choice for your daily life.

Experience the convenience and functionality of the Loveramics Smart Carafe for yourself. Whether you're hosting a dinner party or simply enjoying a refreshing drink at home, this carafe is the perfect companion. With its durable construction and thoughtful design, it's sure to become a staple in your household. Elevate your drinking experience with the Loveramics Smart Carafe.