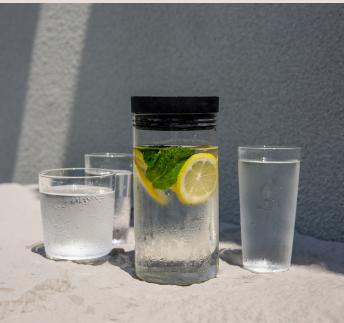

## About this collection:

Introducing the Loveramics Smart Carafe, the perfect addition to your kitchen and dining experience. Made from Boro-silicate glass, this carafe is incredibly heat resilient and can withstand extreme temperature changes. This means you can use it for both hot and cold drinks without worrying about any damage. Its sleek profile allows for easy one-handed pouring in any direction, making it a convenient choice for your daily life.

But that's not all, the Smart Carafe also features a sharp edge dripless design that ensures precise water flow without any dripping. No more messy spills or wasted drinks! The smart lid of the carafe also serves as a protective cover for your drinks, keeping them fresh and preventing any infused fruits, herbs, or ice from flowing out. You can even use it to store your own infused water recipes, cocktails, or summer drinks in the fridge to keep them cool and ready to enjoy.