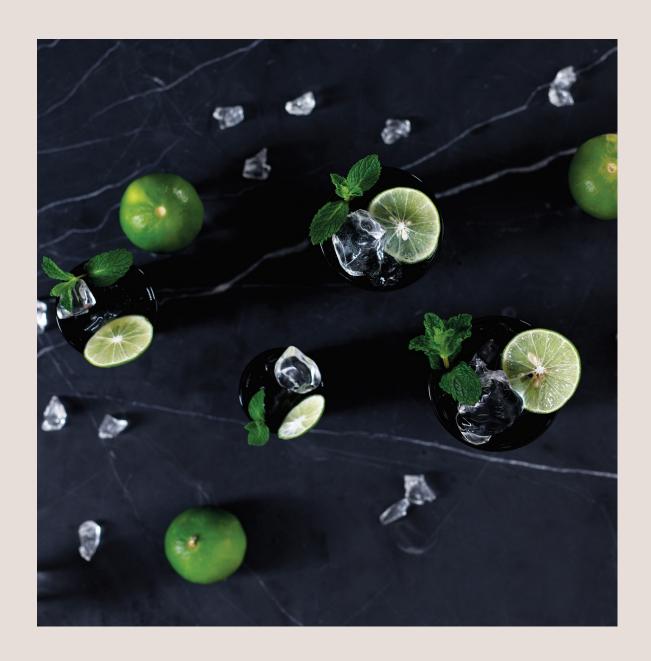

# Urban Glass Narrow Tumblers

Savoring exquisite libations

# About this collection:

Loveramics is proud to offer our customers the finest quality narrow tumblers, made from ultra thin, boro-silicate glass. This material not only provides exceptional clarity, but is also heat proof, making it the perfect choice for enjoying your favorite drinks. Our tumblers are designed with simplicity in mind, allowing the focus to be on the drinks themselves. Whether you're sipping on a cocktail, indulging in a craft beer, or enjoying sake or soju, our tumblers are the perfect vessel to enhance your drinking experience.

We take pride in providing our customers with the best possible drinking experience. Our narrow tumblers are not only visually appealing, but also practical and durable. Whether you're hosting a dinner party or enjoying a quiet evening at home, our tumblers are the perfect choice for any occasion. Elevate your drinking experience with Loveramics narrow tumblers and let the drinks be the hero.