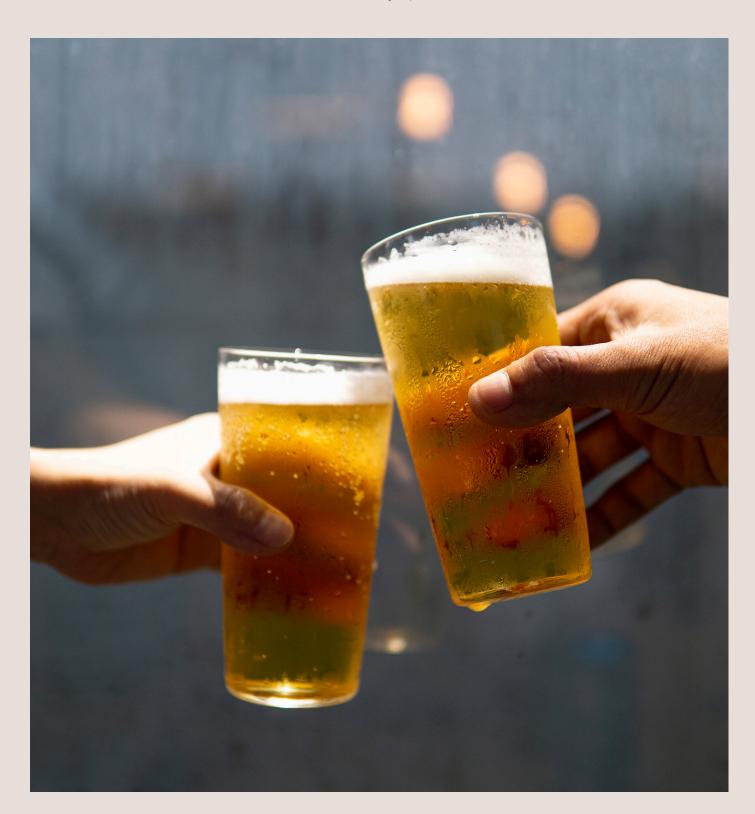

# Urban Glass Narrow Tumblers

Savoring exquisite libations

# About this collection:

Loveramics is proud to offer our customers the finest quality narrow tumblers, made from ultra thin, boro-silicate glass. This material not only provides exceptional clarity, but is also heat proof, making it the perfect choice for enjoying your favorite drinks. Our tumblers are designed with simplicity in mind, allowing the focus to be on the drinks themselves. Whether you're sipping on a cocktail, indulging in a craft beer, or enjoying sake or soju, our tumblers are the perfect vessel to enhance your drinking experience.

We take pride in providing our customers with the best possible drinking experience. Our narrow tumblers are not only visually appealing, but also practical and durable. Whether you're hosting a dinner party or enjoying a quiet evening at home, our tumblers are the perfect choice for any occasion. Elevate your drinking experience with Loveramics narrow tumblers and let the drinks be the hero.