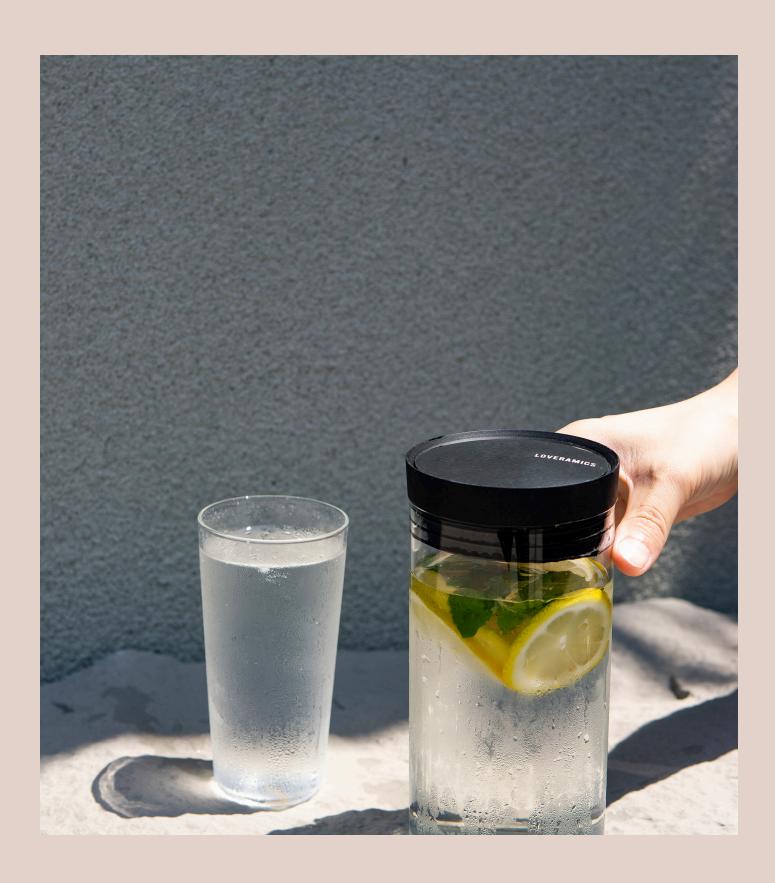

# Urban Glass Smart Carafe

Sip Wisely, Drink Sharp.

## About this collection:

Introducing the Loveramics Smart Carafe, the perfect addition to your kitchen and dining experience. Made from Boro-silicate glass, this carafe is incredibly heat resilient and can withstand extreme temperature changes. This means you can use it for both hot and cold drinks without worrying about any damage. Its sleek profile allows for easy one-handed pouring in any direction, making it a convenient choice for your daily life.

But that's not all, the Smart Carafe also features a sharp edge dripless design that ensures precise water flow without any dripping. No more messy spills or wasted drinks! The smart lid of the carafe also serves as a protective cover for your drinks, keeping them fresh and preventing any infused fruits, herbs, or ice from flowing out. You can even use it to store your own infused water recipes, cocktails, or summer drinks in the fridge to keep them cool and ready to enjoy.