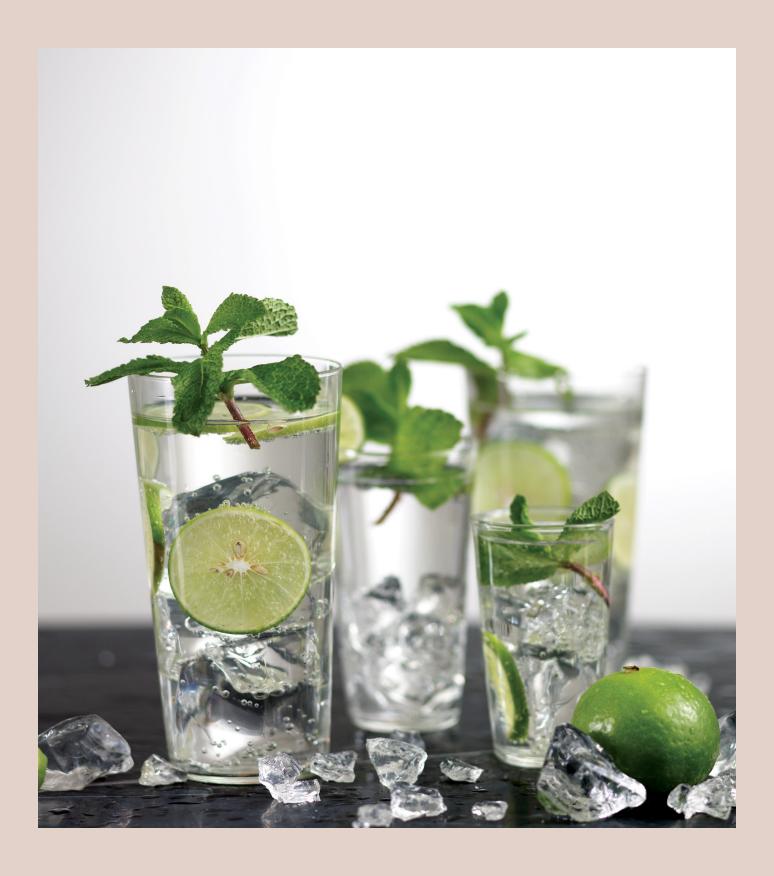

# Urban Glass Narrow Tumblers

Savoring exquisite libations

# About this collection:

Loveramics is proud to offer our customers the finest quality narrow tumblers, made from ultra thin, boro-silicate glass. This material not only provides exceptional clarity, but is also heat proof, making it the perfect choice for enjoying your favorite drinks. Our tumblers are designed with simplicity in mind, allowing the focus to be on the drinks themselves. Whether you're sipping on a cocktail, indulging in a craft beer, or enjoying sake or soju, our tumblers are the perfect vessel to enhance your drinking experience.

We take pride in providing our customers with the best possible drinking experience. Our narrow tumblers are not only visually appealing, but also practical and durable. Whether you're hosting a dinner party or enjoying a quiet evening at home, our tumblers are the perfect choice for any occasion. Elevate your drinking experience with Loveramics narrow tumblers and let the drinks be the hero.

# Special Features:

**Style**Rock a sleek and chic vibe with an ultra-slim physique.

**Clarity**Get a better view of that liquid's real hue with some extra clarity.

Totally lightweight and very good to drink from, mouth feel is excellent.