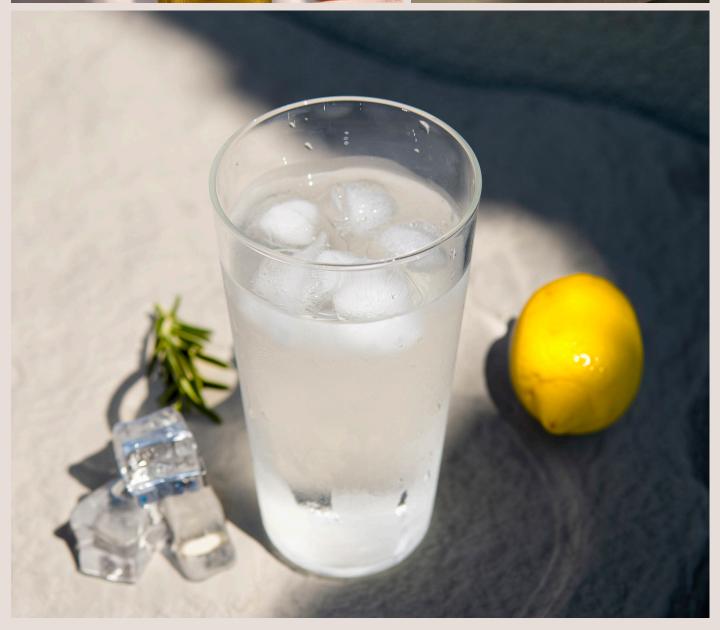

# Urban Glass Narrow Tumblers

Savoring exquisite libations

# About this collection:

Loveramics is proud to offer our customers the finest quality narrow tumblers, made from ultra thin, boro-silicate glass. This material not only provides exceptional clarity, but is also heat proof, making it the perfect choice for enjoying your favorite drinks. Our tumblers are designed with simplicity in mind, allowing the focus to be on the drinks themselves. Whether you're sipping on a cocktail, indulging in a craft beer, or enjoying sake or soju, our tumblers are the perfect vessel to enhance your drinking experience.

We take pride in providing our customers with the best possible drinking experience. Our narrow tumblers are not only visually appealing, but also practical and durable. Whether you're hosting a dinner party or enjoying a quiet evening at home, our tumblers are the perfect choice for any occasion. Elevate your drinking experience with Loveramics narrow tumblers and let the drinks be the hero.