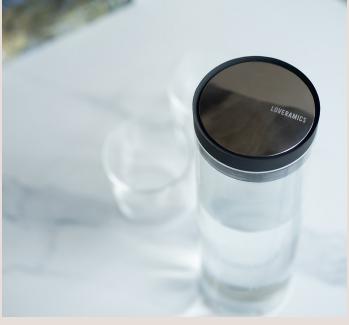

# Urban Glass Smart Carafe

Sip Wisely, Drink Sharp.

## About this collection:

Introducing the Loveramics Smart Carafe, the perfect addition to your kitchen and dining experience. Made from Boro-silicate glass, this carafe is incredibly heat resilient and can withstand extreme temperature changes. This means you can use it for both hot and cold drinks without worrying about any damage. Its sleek profile allows for easy one-handed pouring in any direction, making it a convenient choice for your daily life.