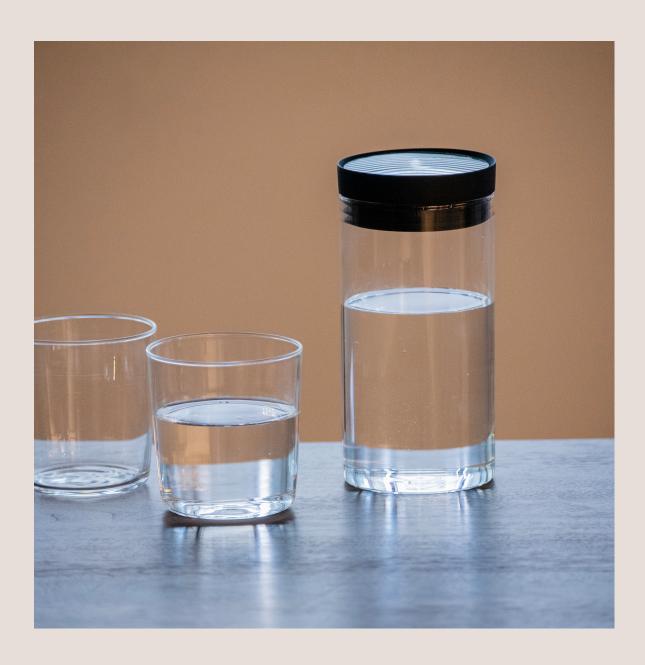

# Urban Glass Smart Carafe

Sip Wisely, Drink Sharp.

## About this collection:

Introducing the Loveramics Smart Carafe, the perfect addition to your kitchen and dining experience. Made from Boro-silicate glass, this carafe is incredibly heat resilient and can withstand extreme temperature changes. This means you can use it for both hot and cold drinks without worrying about any damage. Its sleek profile allows for easy one-handed pouring in any direction, making it a convenient choice for your daily life.