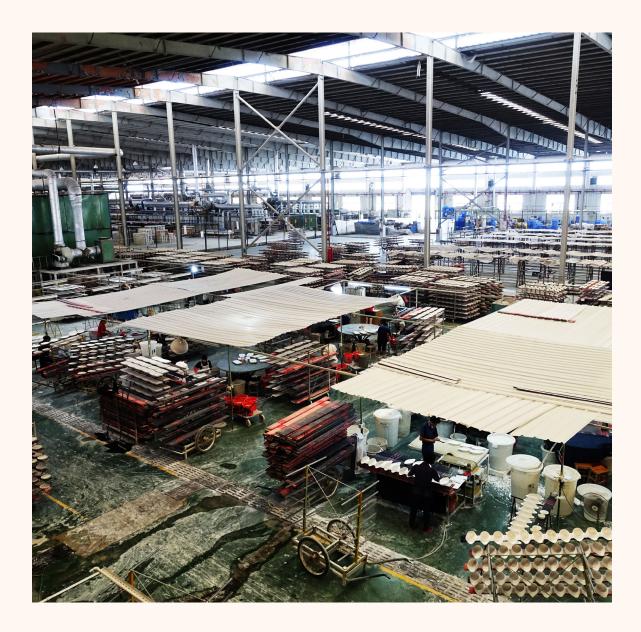

#### Made with Pride

At Loveramics, all our products are made with pride, crafted in our very own workshops by highly skilled artisans. Each piece is handled with absolute care throughout the process, and this attention-to-detail gives our brand its unique identity.

That sense of pride means we only ever use the highest quality materials and techniques. We fire our porcelain to 1300-degrees Celsius, ensuring strength and durability, before applying brightly coloured glazes that come with a beautiful high-gloss finish.

We're also proud to be a sustainable brand, one that feels a strong responsibility for our envi- ronment. To assist us in our goals, we've built our own on-site water recycling plant, while also reusing surplus heat from our kilns in other processes.