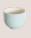

# 450ml Mug with Infuser & Speckled Lid (Beige)

C097-62ACR 13 x 8.5 x 13.5 cm /450 ml 5.1 x 3.3 x 5.3 lnch /15 oz

# 300ml Mug with Infuser & Speckled Lid (Beige)

C097-65ACR 12.5 x 8.5 x 11.5 cm /300 ml 4.9 x 3.3 x 4.5 Inch /10 oz