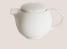

#### 400ml Teapot with Infuser & Speckled Lid (Beige)

C097-59ACR 17 x 11.5 x 10.5 cm /400 ml 6.7 x 4.5 x 4.1 Inch /13.5 oz

### 600ml Teapot with Infuser (Beige)

C097-08ACR 18.5 x 13 x 12 cm /600 ml 7.3 x 5.1 x 4.7 lnch /20 oz

# 400ml Teapot with Infuser (Beige)

C097-29ACR 17 x 11.5 x 10.5 cm /400 ml 6.7 x 4.5 x 4.1 Inch /13.5 oz