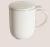

### 300ml Mug with Infuser & Lid (Red)

C097-66ARE 12.5 x 8.5 x 11.5 cm /300 ml 4.9 x 3.3 x 4.5 lnch /10 oz

# 300ml Mug with Infuser & Lid (River Blue)

C097-67ABL 12.5 x 8.5 x 11.5 cm /300 ml 4.9 x 3.3 x 4.5 lnch /10 oz

# 300ml Mug with Infuser & Speckled Lid (Beige)

C097-65ACR 12.5 x 8.5 x 11.5 cm /300 ml 4.9 x 3.3 x 4.5 Inch /10 oz