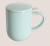

# 450ml Mug with Infuser & Lid (River Blue)

C097-64ABL 13 x 8.5 x 13.5 cm /450 ml 5.1 x 3.3 x 5.3 lnch /15 oz

# 300ml Mug with Infuser & Lid (River Blue)

C097-67ABL 12.5 x 8.5 x 11.5 cm /300 ml 4.9 x 3.3 x 4.5 lnch /10 oz