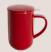

### 450ml Mug with Infuser & Lid (Red)

C097-63ARE 13 x 8.5 x 13.5 cm /450 ml 5.1 x 3.3 x 5.3 lnch /15 oz

### 300ml Mug with Infuser & Lid (Red)

C097-66ARE 12.5 x 8.5 x 11.5 cm /300 ml 4.9 x 3.3 x 4.5 lnch /10 oz