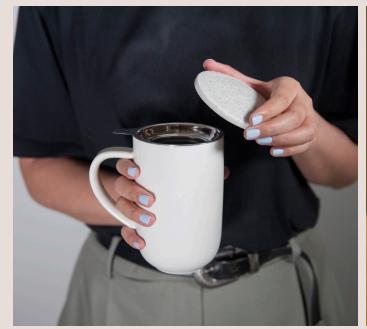

Our Pro Tea Collection features high-quality, stainless steel infusers that make brewing loose leaf tea a breeze. Unlike most pots, our infusers are designed to sit between the lid and the pot, providing a more efficient and convenient brewing experience. Plus, our special design allows the infuser to be used separately, with or without the pot, giving you the flexibility to use tea bags if you prefer.

The new version of our Pro Tea Collection comes in three beautiful colors, including the new addition of an artisanal, sandy cream color. It still boasts all the same great features as its predecessor, but with a solid lid for a more contemporary look. At Loveramics, we are dedicated to providing you with the best tea brewing experience possible, and we believe our Pro Tea Collection is the perfect way to do just that.