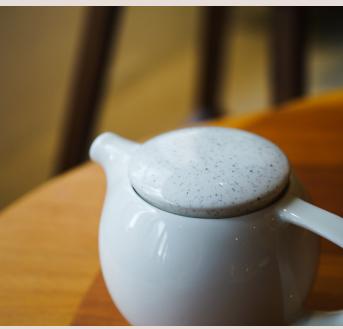

The new version of our Pro Tea Collection comes in three beautiful colors, including the new addition of an artisanal, sandy cream color. It still boasts all the same great features as its predecessor, but with a solid lid for a more contemporary look. At Loveramics, we are dedicated to providing you with the best tea brewing experience possible, and we believe our Pro Tea Collection is the perfect way to do just that.

#### 400ml Teapot with Infuser & Speckled Lid (Beige)

C097-59ACR 17 x 11.5 x 10.5 cm /400 ml 6.7 x 4.5 x 4.1 Inch /13.5 oz