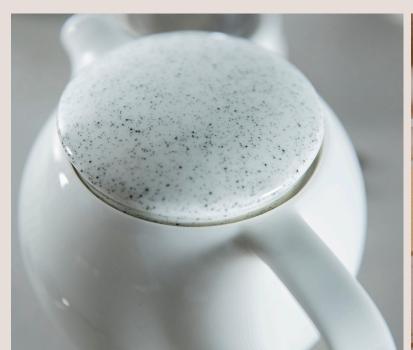

The new version of our Pro Tea Collection comes in three beautiful colors, including the new addition of an artisanal, sandy cream color. It still boasts all the same great features as its predecessor, but with a solid lid for a more contemporary look. At Loveramics, we are dedicated to providing you with the best tea brewing experience possible, and we believe our Pro Tea Collection is the perfect way to do just that.

#### 400ml Teapot with Infuser & Speckled Lid (Beige)

C097-59ACR 17 x 11.5 x 10.5 cm /400 ml 6.7 x 4.5 x 4.1 Inch /13.5 oz