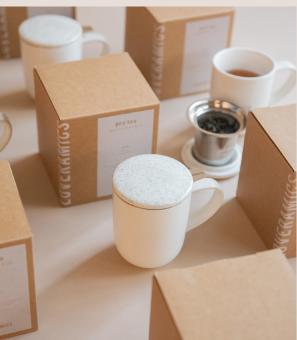

The new version of our Pro Tea Collection comes in three beautiful colors, including the new addition of an artisanal, sandy cream color. It still boasts all the same great features as its predecessor, but with a solid lid for a more contemporary look. At Loveramics, we are dedicated to providing you with the best tea brewing experience possible, and we believe our Pro Tea Collection is the perfect way to do just that.

#### 400ml Teapot with Infuser & Speckled Lid (Beige)

C097-59ACR 17 x 11.5 x 10.5 cm /400 ml 6.7 x 4.5 x 4.1 Inch /13.5 oz

# 450ml Mug with Infuser & Speckled Lid (Beige)

C097-62ACR 13 x 8.5 x 13.5 cm /450 ml 5.1 x 3.3 x 5.3 lnch /15 oz

# 300ml Mug with Infuser & Speckled Lid (Beige)

C097-65ACR 12.5 x 8.5 x 11.5 cm /300 ml 4.9 x 3.3 x 4.5 Inch /10 oz

#### 145ml Oriental Tea Cup with Speckle (Beige)

C097-68BCR 7.5 x 7.5 x 6 cm /145 ml 3 x 3 x 2.4 Inch /4.5 oz