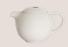

#### 400ml Teapot with Infuser (Red)

C097-60ARE 17 x 11.5 x 10.5 cm /400 ml 6.7 x 4.5 x 4.1 lnch /13.5 oz

# 400ml Teapot with Infuser (River Blue)

C097-61ABL 17 x 11.5 x 10.5 cm /400 ml 6.7 x 4.5 x 4.1 lnch /13.5 oz