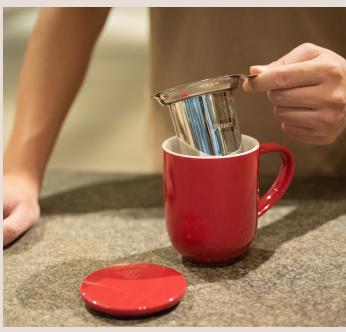

Our Pro Tea Collection features high-quality, stainless steel infusers that make brewing loose leaf tea a breeze. Unlike most pots, our infusers are designed to sit between the lid and the pot, providing a more efficient and convenient brewing experience. Plus, our special design allows the infuser to be used separately, with or without the pot, giving you the flexibility to use tea bags if you prefer.

### 450ml Mug with Infuser & Lid (Red)

C097-63ARE 13 x 8.5 x 13.5 cm /450 ml 5.1 x 3.3 x 5.3 lnch /15 oz

### 300ml Mug with Infuser & Lid (Red)

C097-66ARE 12.5 x 8.5 x 11.5 cm /300 ml 4.9 x 3.3 x 4.5 lnch /10 oz