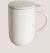

### 450ml Mug with Infuser & Lid (Red)

C097-63ARE 13 x 8.5 x 13.5 cm /450 ml 5.1 x 3.3 x 5.3 lnch /15 oz

# 450ml Mug with Infuser & Lid (River Blue)

C097-64ABL 13 x 8.5 x 13.5 cm /450 ml 5.1 x 3.3 x 5.3 lnch /15 oz

# 450ml Mug with Infuser & Speckled Lid (Beige)

C097-62ACR 13 x 8.5 x 13.5 cm /450 ml 5.1 x 3.3 x 5.3 lnch /15 oz