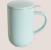

# 450ml Mug with Infuser & Lid (River Blue)

C097-64ABL 13 x 8.5 x 13.5 cm /450 ml 5.1 x 3.3 x 5.3 lnch /15 oz

# 300ml Mug with Infuser & Lid (River Blue)

C097-67ABL 12.5 x 8.5 x 11.5 cm /300 ml 4.9 x 3.3 x 4.5 lnch /10 oz