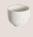

#### 145ml Oriental Tea Cup (Red)

C097-69BRE 7.5 x 7.5 x 6 cm /145 ml 3 x 3 x 2.4 Inch /4.5 oz

#### 145ml Oriental Tea Cup (River Blue)

C097-70BBL 7.5 x 7.5 x 6 cm /145 ml 3 x 3 x 2.4 Inch /4.5 oz

#### 145ml Oriental Tea Cup with Speckle (Beige)

C097-68BCR 7.5 x 7.5 x 6 cm /145 ml 3 x 3 x 2.4 Inch /4.5 oz

#### 145ml Oriental Tea Cup (Beige)

C097-71BCR 7.5 x 7.5 x 6 cm /145 ml 3 x 3 x 2.4 lnch /4.5 oz