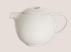

#### 400ml Teapot with Infuser & Speckled Lid (Beige)

C097-59ACR 17 x 11.5 x 10.5 cm /400 ml 6.7 x 4.5 x 4.1 Inch /13.5 oz

### 600ml Teapot with Infuser (Beige)

C097-08ACR 18.5 x 13 x 12 cm /600 ml 7.3 x 5.1 x 4.7 lnch /20 oz

# 400ml Teapot with Infuser (Beige)

C097-29ACR 17 x 11.5 x 10.5 cm /400 ml 6.7 x 4.5 x 4.1 Inch /13.5 oz