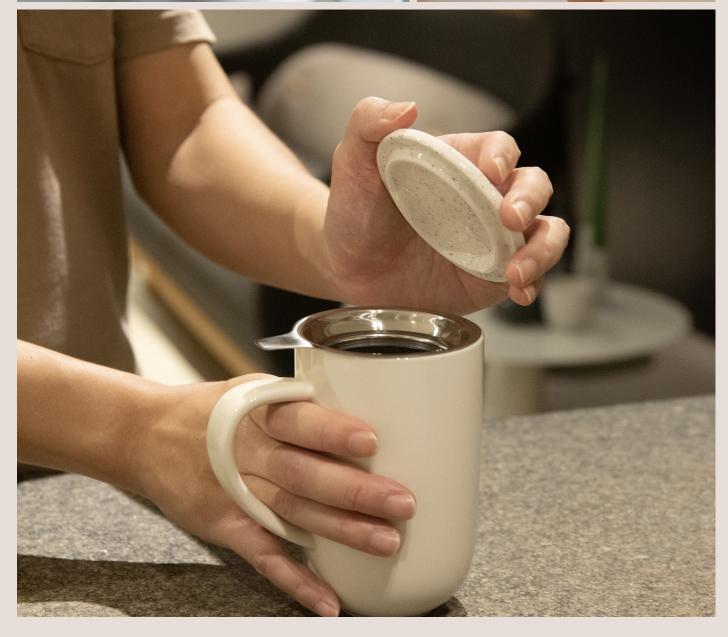

Our Pro Tea Collection features high-quality, stainless steel infusers that make brewing loose leaf tea a breeze. Unlike most pots, our infusers are designed to sit between the lid and the pot, providing a more efficient and convenient brewing experience. Plus, our special design allows the infuser to be used separately, with or without the pot, giving you the flexibility to use tea bags if you prefer.

# Special Features:

Shape
Let's make sure water can flow freely in a spherical shape.

**Handle**Get a grip and pour with ease - our handle is designed for maximum comfort.

**Designs**Get the perfect brew every time with our stainless steel infuser, designed for all types of tea. Take control of your tea game!

Secure
The lid lock lets you pour at a 90° angle without worrying about the lid slipping off