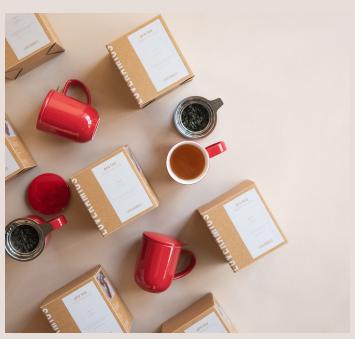

#### 400ml Teapot with Infuser (Red)

C097-60ARE 17 x 11.5 x 10.5 cm /400 ml 6.7 x 4.5 x 4.1 lnch /13.5 oz

### 450ml Mug with Infuser & Lid (Red)

C097-63ARE 13 x 8.5 x 13.5 cm /450 ml 5.1 x 3.3 x 5.3 lnch /15 oz

### 300ml Mug with Infuser & Lid (Red)

C097-66ARE 12.5 x 8.5 x 11.5 cm /300 ml 4.9 x 3.3 x 4.5 lnch /10 oz

#### 145ml Oriental Tea Cup (Red)

C097-69BRE 7.5 x 7.5 x 6 cm /145 ml 3 x 3 x 2.4 Inch /4.5 oz