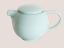

#### 400ml Teapot with Infuser & Speckled Lid (Beige)

C097-59ACR 17 x 11.5 x 10.5 cm /400 ml 6.7 x 4.5 x 4.1 Inch /13.5 oz

### 600ml Teapot with Infuser (Beige)

C097-08ACR 18.5 x 13 x 12 cm /600 ml 7.3 x 5.1 x 4.7 lnch /20 oz

# 400ml Teapot with Infuser (Beige)

C097-29ACR 17 x 11.5 x 10.5 cm /400 ml 6.7 x 4.5 x 4.1 Inch /13.5 oz