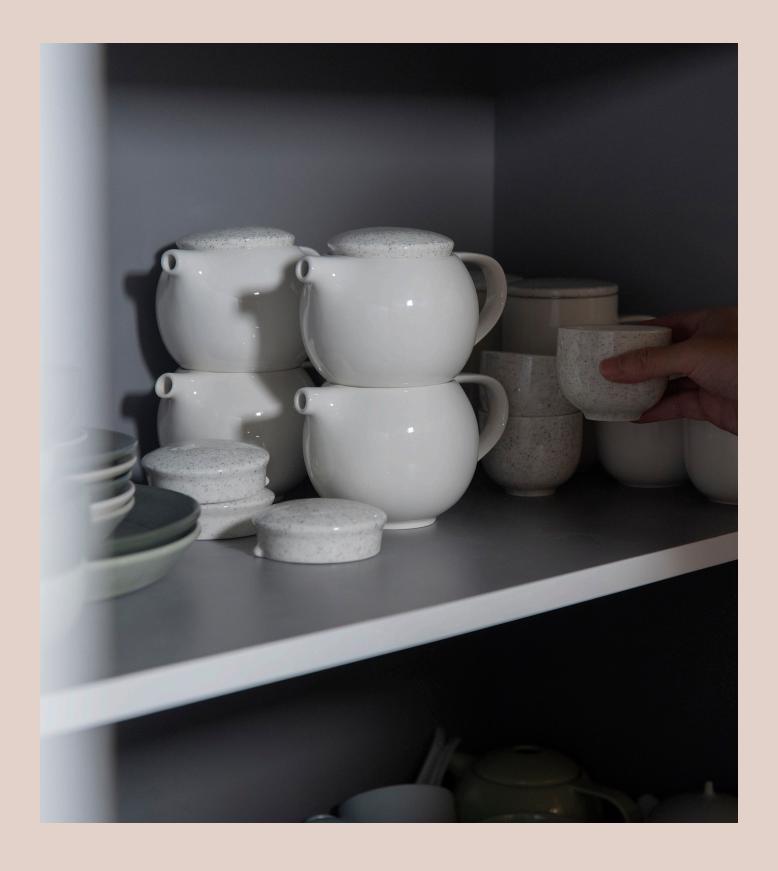

The new version of our Pro Tea Collection comes in three beautiful colors, including the new addition of an artisanal, sandy cream color. It still boasts all the same great features as its predecessor, but with a solid lid for a more contemporary look. At Loveramics, we are dedicated to providing you with the best tea brewing experience possible, and we believe our Pro Tea Collection is the perfect way to do just that.

#### 400ml Teapot with Infuser & Speckled Lid (Beige)

C097-59ACR 17 x 11.5 x 10.5 cm /400 ml 6.7 x 4.5 x 4.1 Inch /13.5 oz

# 450ml Mug with Infuser & Speckled Lid (Beige)

C097-62ACR 13 x 8.5 x 13.5 cm /450 ml 5.1 x 3.3 x 5.3 lnch /15 oz

# 300ml Mug with Infuser & Speckled Lid (Beige)

C097-65ACR 12.5 x 8.5 x 11.5 cm /300 ml 4.9 x 3.3 x 4.5 Inch /10 oz

#### 145ml Oriental Tea Cup with Speckle (Beige)

C097-68BCR 7.5 x 7.5 x 6 cm /145 ml 3 x 3 x 2.4 Inch /4.5 oz