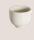

#### 145ml Oriental Tea Cup (Red)

C097-69BRE 7.5 x 7.5 x 6 cm /145 ml 3 x 3 x 2.4 Inch /4.5 oz

#### 145ml Oriental Tea Cup (River Blue)

C097-70BBL 7.5 x 7.5 x 6 cm /145 ml 3 x 3 x 2.4 Inch /4.5 oz

#### 145ml Oriental Tea Cup with Speckle (Beige)

C097-68BCR 7.5 x 7.5 x 6 cm /145 ml 3 x 3 x 2.4 Inch /4.5 oz

#### 145ml Oriental Tea Cup (Beige)

C097-71BCR 7.5 x 7.5 x 6 cm /145 ml 3 x 3 x 2.4 lnch /4.5 oz