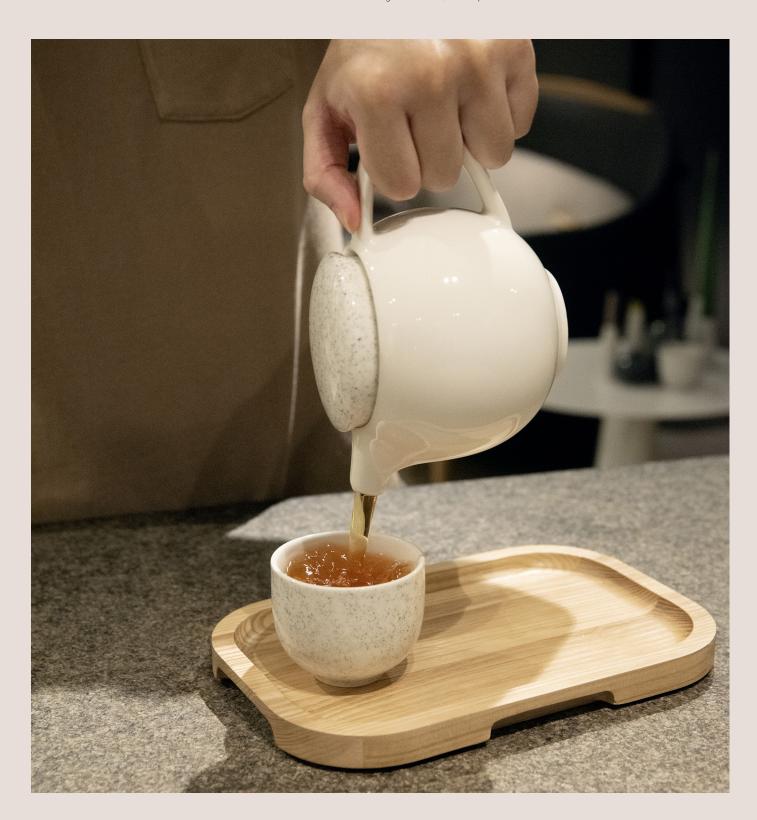

Our Pro Tea Collection features high-quality, stainless steel infusers that make brewing loose leaf tea a breeze. Unlike most pots, our infusers are designed to sit between the lid and the pot, providing a more efficient and convenient brewing experience. Plus, our special design allows the infuser to be used separately, with or without the pot, giving you the flexibility to use tea bags if you prefer.

# Special Features:

Shape
Let's make sure water can flow freely in a spherical shape.

**Handle**Get a grip and pour with ease - our handle is designed for maximum comfort.

**Designs**Get the perfect brew every time with our stainless steel infuser, designed for all types of tea. Take control of your tea game!

Secure
The lid lock lets you pour at a 90° angle without worrying about the lid slipping off