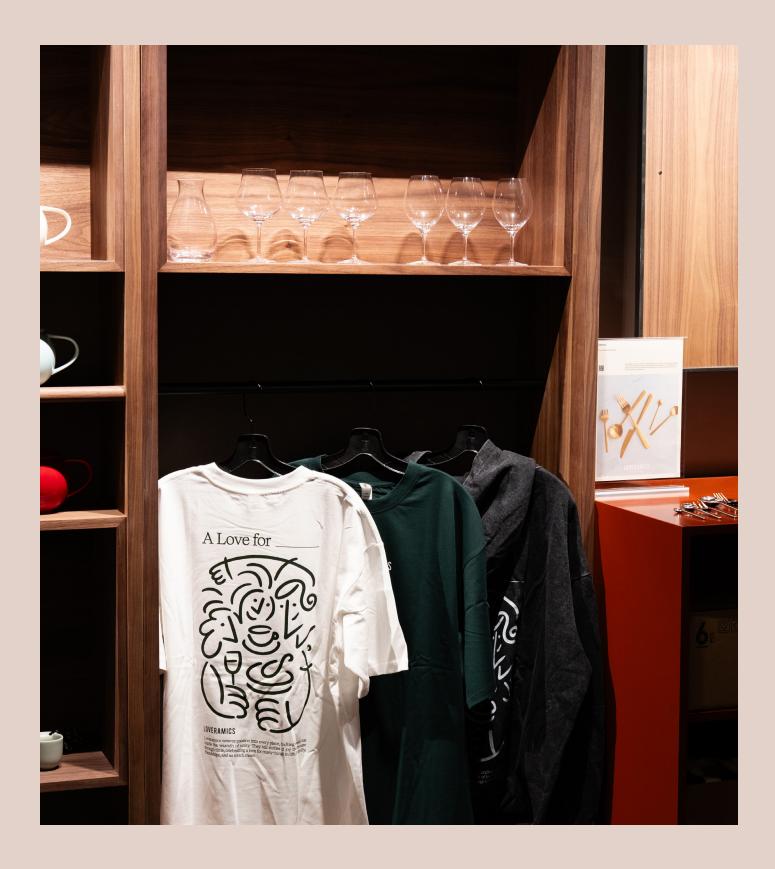

# Coffee Extremists Tee

# The Full Collection:

Tee (2025 Edition) (M) (White)

L106-002-M

Tee (2025 Edition) (M) (Green)

L106-003-M

Hoodie (2025 Edition) (M) (Grey)

L106-004-M