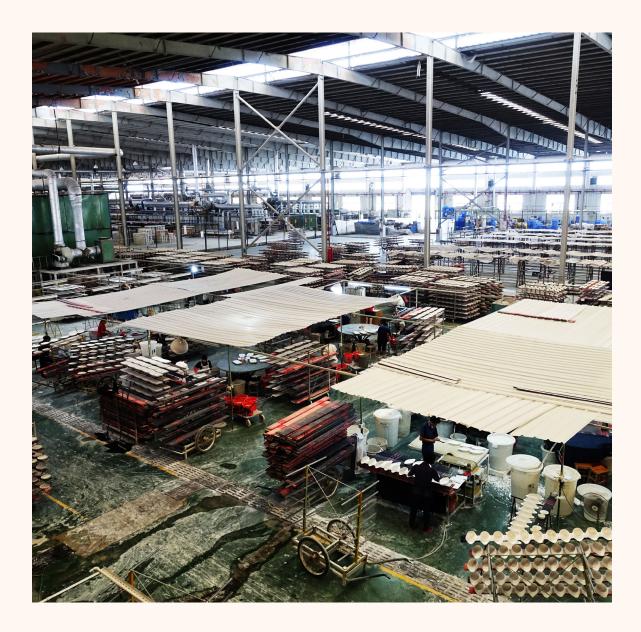

### Made with Pride

At Loveramics, all our products are made with pride, crafted in our very own workshops by highly skilled artisans. Each piece is handled with absolute care throughout the process, and this attention-to-detail gives our brand its unique identity.

That sense of pride means we only ever use the highest quality materials and techniques. We fire our porcelain to 1300-degrees Celsius, ensuring strength and durability, before applying brightly coloured glazes that come with a beautiful high-gloss finish.

# Traditional yet Modern

We manufacture tableware the same way it was invented, with craftsmanship and handwork date back in centuries. We reinvented ourselves by adding 21st century digital modelling, computer generated cads in designs and automatic machines to help make work efficient.