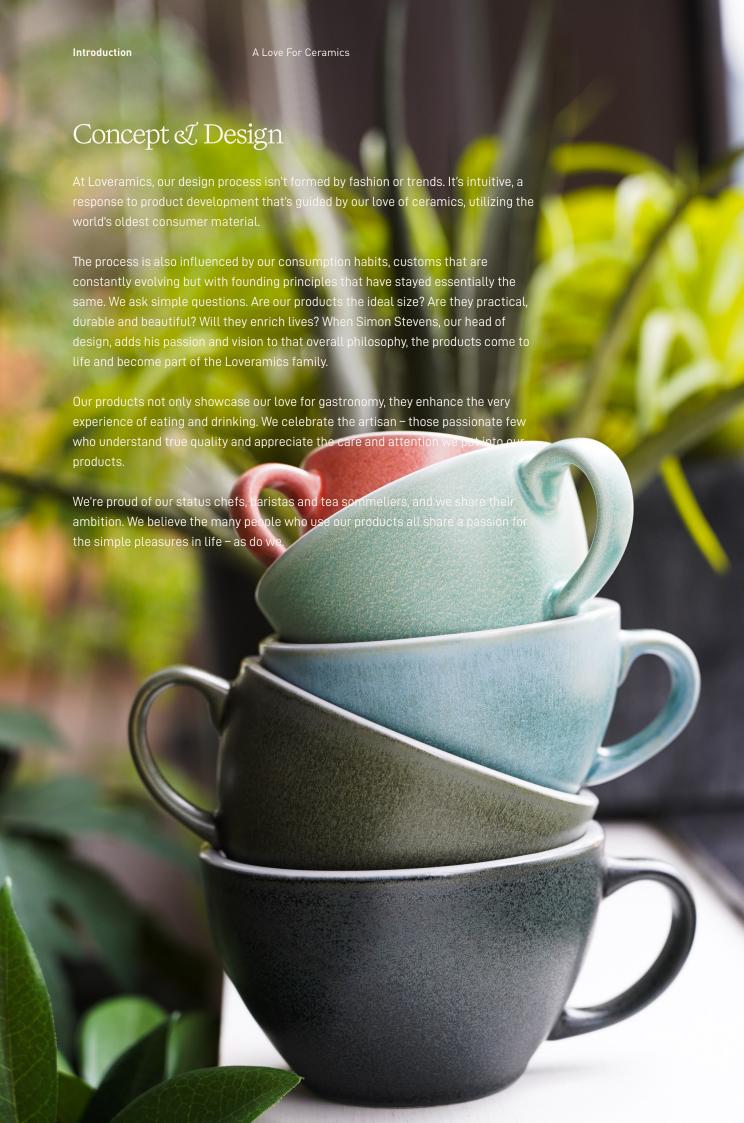

Simplicity is key, our modest concept blending top-notch materials and skilled artisans for clean, clear-cut designs. Dinnerware where the meal takes centre-stage. Cookery tools that complement the culinary process. Coffee and tea cups where minimalism magnifies flavours. Wine and water glasses that curve in all the right places.

All of it practical, all of it affordable – Loveramics pieces are about enriching your inner epicurean, while inspiring fresh interest in the fascinating process of the world's oldest material.

Ours is steeped in history, dating back centuries to the traditional forms that refined the process. But we also ensure each ceramic's inner-workings are infused with a 21st century mentality, through digital modelling, computer-aided designs and advanced machinery bringing the pieces as close to perfection as possible.